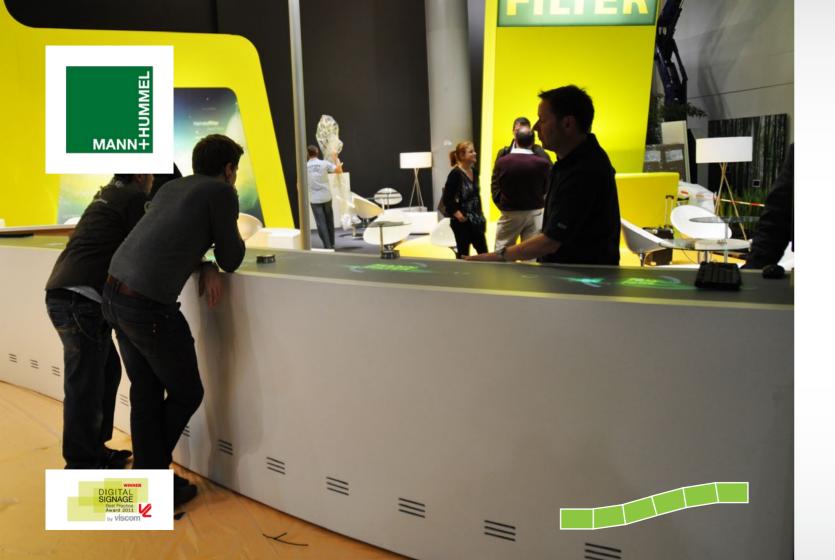

#### Client / Partne

MANN FILTER / stereolize GmbH

Even

automechanika (Tradeshow)

Hardware

S-shaped MultiTouch Bar (6x OMEGA)

Software

Individually developed product presentation with object recognition (stereolize); Individually developed gravitation game (eyefactive)

MANN-FILTER sparkled with their stunning multitouch bar at the leading trade fair for automotive suppliers: Numerous visitors could join in on an interactive experience at a 6m long s-shaped touchscreen all at the same time and obtained valuable digital product information.

By means of tracking technology by eyefactive the display could recognize objects, which were placed on its surface. The software developed by stereolize then could convey the processes and solutions of MANN+FILTER products to visitors in a vivid and innovative way. The application was complemented by a gravitation game developed by eyefactive.