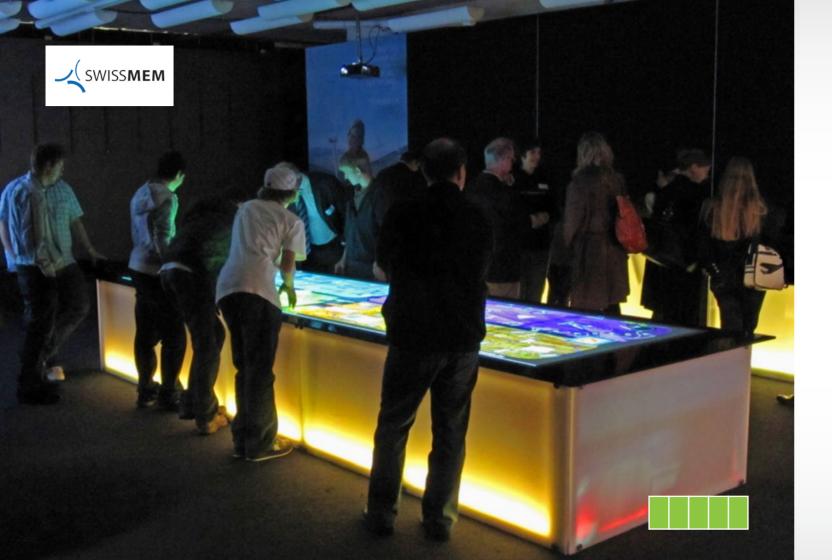

#### Client / Partne

Swissmem / Jung von Matt CH

Even

TecMania Roadshow (Switzerland)

Hardware

MultiTouch Counter (5x OMEGA)

Software

Individually developed science game with four connected areas.

Pioneering spirit at the young academics event of the Swiss industry organization *Swissmem*: With a spectacular multitouch installation measuring 5m<sup>2</sup>, eyefactive presented the largest seamless rear-projection touchscreen of the world at the time.

The multiuser software with four different game sections grabbed everyone's attention. The highlight of the *TecMania* event demanded combinatorial thinking from the captivated students and encouraged teamwork.