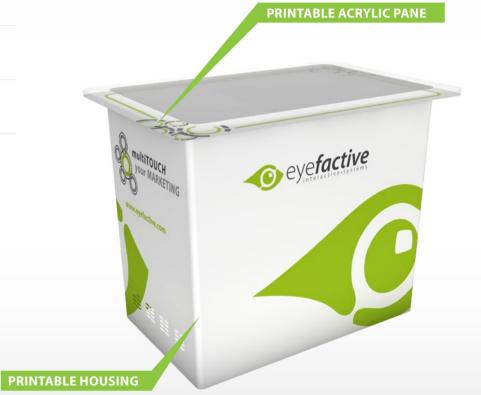

#### MultiTouch Desk AEON

At the heart of the portable Aeon our multitouch technology is at work, complemented by a robust housing in a customizable print design and a hard wearing acrylic table top. The Aeon is a plug & play device and ready to use in just a few minutes. In its flightcase it rests safely and can be easily shipped to any destination.

#### **Technical Details**

Displa

47" Rear-Projection

Projector

LCD (3000 ANSI Lumen)

ormat / Resolution

16:10 / 1280x800px (FullHD available)

Multimedia PC

Windows-PC incl. EVOVIS (Licence)