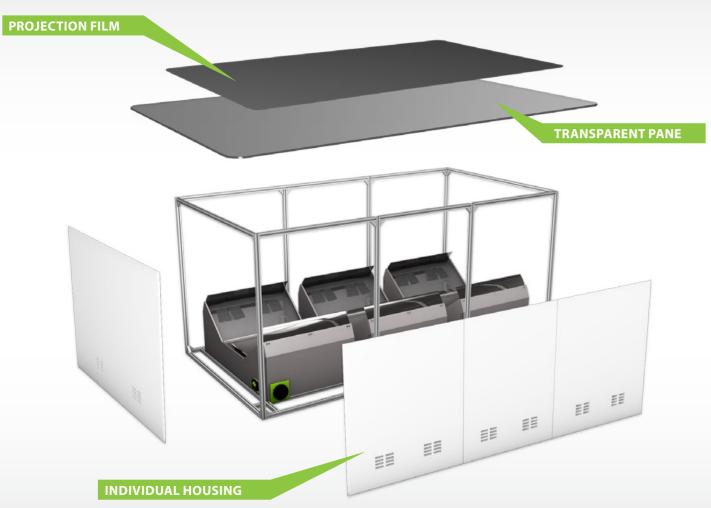

# MultiTouch Module-System Omega

Offer your customers a multimedia experience in XXXL! Use Omega modules like puzzle-pieces to build interactive multitouch displays of any size and shape, integrated in tables and walls. Even round and curved surfaces can be transformed into huge seamless touchscreens.

5

**Flexible Combination** Omega modules can be connected to realize interactive surfaces of any shape and size – either way: table or wall, high or wide or round.

**Touchscreens XXXL** *Edge-Blending* technology merges multiple projections into one seamless interactive display.

**Robust & Stable** The modules sit spatially separated behind a transparent screen, resulting in a virtually indestructible display surface void of any technology.

**Unlimited Interactivity** The interactive display can recognize an unlimited number of touch points at the same time and by means of visual codes also even objects. Our award-winning tracking technology makes it happen.

#### **Technical Details**

Display

47" Rear-Projection

Projector

LCD (3000 ANSI Lumen)

Format / Resolutio

16:10 / 1280x800px (FullHD available)

Mounting Depth

0,96 cm

Tracking-PC

Mini-PC incl. EVOVIS (Licence)

Invited guests of the Mercedes-Benz pavilion were amazed when they placed their VIP tickets on the large multitouch display of the interactive table: almost magically a rotating menu opened around their ticket. With intuitive hand movements this menu could be controlled and several apps could be started.