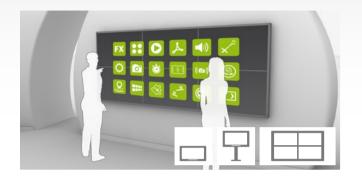

# MultiTouch Software for *Interactive* Signage Displays

With eyefactives's AppSuite a comprehensive software platform for your professional touchscreens and media players is right at your hands.

The intuitive content management system (CMS) enables you to easily integrate your own content and designs.

In a few steps you will create your individual multitouch software solution – no programming skills required!

# MultiTouch AppStore

In our own AppStore we have a great variety of apps for professional interactive signage applications waiting for you.

You may test all apps, combine and customize them, completely free of charge. Simply download and install the AppSuite software on your PC. Operation is possible either by touch or by mouse and keyboard.