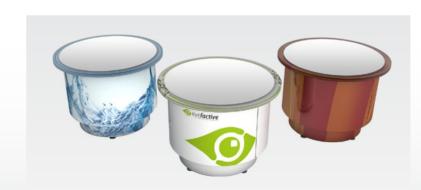

# PRINTABLE ACRYLIC PANE ROUND TOUCHSCREEN © eyefactive PRINTABLE HOUSING

#### **Technical Details**

Display

Ø 40" Rear-Projection

Projector

LCD (2x 3000 ANSI Lumen)

Resolution

1200x1200px (round & seamless)

Multimedia PC