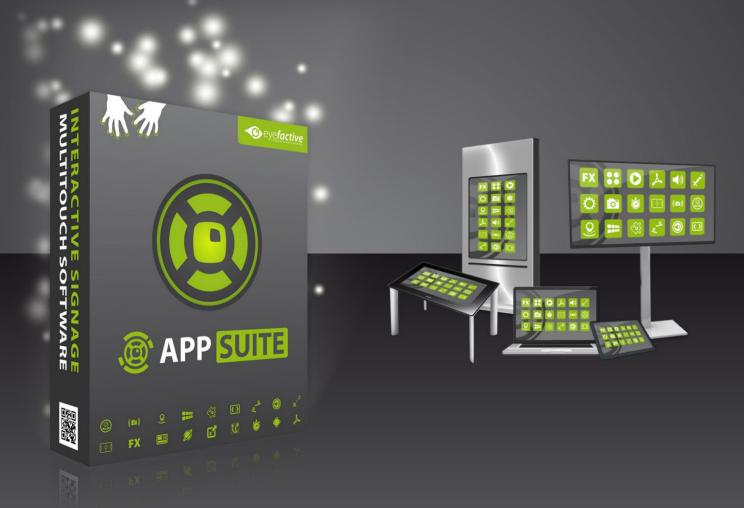

# MultiTouch Software for *Interactive* Signage Displays

With eyefactives's AppSuite a comprehensive software platform for your professional touchscreens and media players is right at your hands.

The intuitive content management system (CMS) enables you to easily integrate your own content and designs.

In a few steps you will create your individual multitouch software solution – no programming skills required!

# MultiTouch AppStore

In our own AppStore we have a great variety of apps for professional interactive signage applications waiting for you.

You may test all apps, combine and customize them, completely free of charge. Simply download and install the AppSuite software on your PC. Operation is possible either by touch or by mouse and keyboard.

Download and install AppSuite for free on every Windows-PC or Touch Screen.

Choose apps and customize them easily with the integrated touch cms.

Your interactive digital signage projects ready to go with minimum effort.