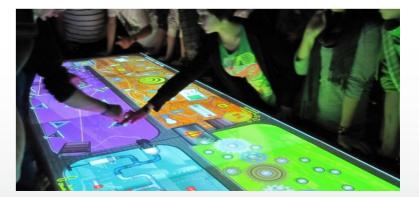

# MultiTouch Module-System Omega

Offer your customers a multimedia experience in XXXL! Use Omega modules like puzzle-pieces to build interactive multitouch displays of any size and shape, integrated in tables and walls. Even round and curved surfaces can be transformed into huge seamless touchscreens.

5

**Flexible Combination** Omega modules can be connected to realize interactive surfaces of any shape and size – either way: table or wall, high or wide or round.

**Touchscreens XXXL** *Edge-Blending* technology merges multiple projections into one seamless interactive display.

**Robust & Stable** The modules sit spatially separated behind a transparent screen, resulting in a virtually indestructible display surface void of any technology.

**Unlimited Interactivity** The interactive display can recognize an unlimited number of touch points at the same time and by means of visual codes also even objects. Our award-winning tracking technology makes it happen.