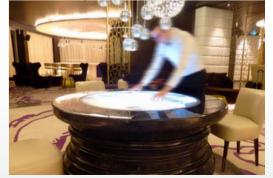

#### MultiTouch Round-Table Aurora

An eyecatcher for the city's hippest bar, innovative lounge concepts and trendy hotel lobbies: The Aurora multitouch table has a circular interactive display. Bottles and glasses will also be recognized by aid of eyefactive's tracking technology, resulting in spectacular virtual effects on the touchscreen.

24 25