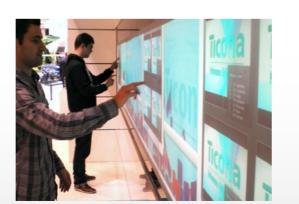

Ticona instantly got everyone's attention using a 6m long multitouch wall as the central element of their booth at the international tradeshow for synthetic material "K".

Spread along the whole interactive screen visitors could open their own virtual terminal. These terminals provided graphics, videos and pdf documents about Ticona products in an interactive way.

A playful physics simulation of digital synthetic granules was running in the background.

#### Clien

Ticona GmbH

vent

K (Tradeshow)

Hardware

MultiTouch Wall (6x Omega)

Software

Combination of various apps with a physics simulation (background)