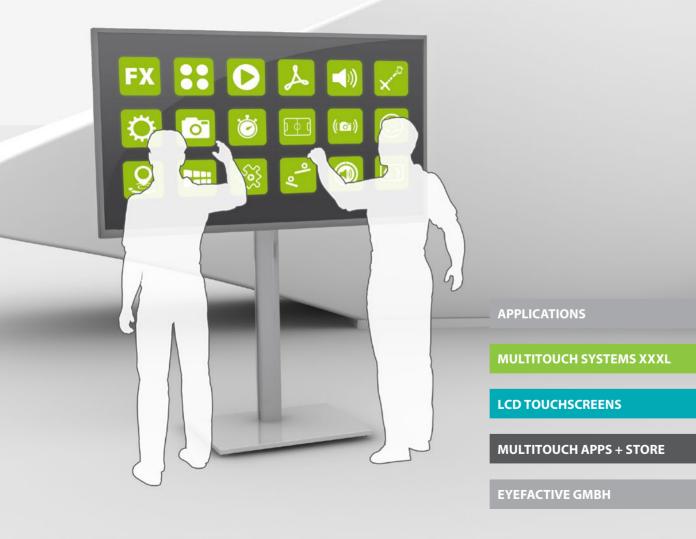

# MultiTouch Software for *Interactive* Signage Displays

With eyefactives's AppSuite a comprehensive software platform for your professional touchscreens and media players is right at your hands.

The intuitive content management system (CMS) enables you to easily integrate your own content and designs.

In a few steps you will create your individual multitouch software solution – no programming skills required!

# MultiTouch AppStore

In our own AppStore we have a great variety of apps for professional interactive signage applications waiting for you.

You may test all apps, combine and customize them, completely free of charge. Simply download and install the AppSuite software on your PC. Operation is possible either by touch or by mouse and keyboard.

Download and install AppSuite for free on every Windows-PC or Touch Screen.

Choose apps and customize them easily with the integrated touch cms.

Your interactive digital signage projects ready to go with minimum effort.