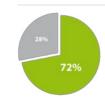

#### Interactive Ads

Survey by MediaBrix (2012)

3

6

26

30

36

Only 28% of people prefer to view standard banner ads, whereas 72% prefer viewing immersive and integrated (interactive) ads.