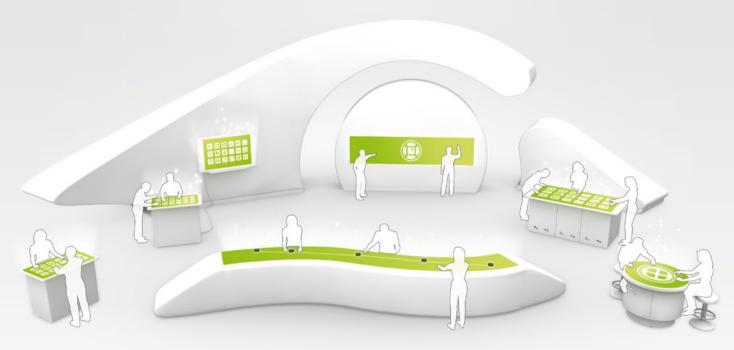

# MultiTouch Module-System Omega

Offer your customers a multimedia experience in XXXL! Use Omega modules like puzzle-pieces to build interactive multitouch displays of any size and shape, integrated in tables and walls. Even round and curved surfaces can be transformed into huge seamless touchscreens.

5

**Flexible Combination** Omega modules can be connected to realize interactive surfaces of any shape and size – either way: table or wall, high or wide or round.

**Touchscreens XXXL** *Edge-Blending* technology merges multiple projections into one seamless interactive display.

**Robust & Stable** The modules sit spatially separated behind a transparent screen, resulting in a virtually indestructible display surface void of any technology.

**Unlimited Interactivity** The interactive display can recognize an unlimited number of touch points at the same time and by means of visual codes also even objects. Our award-winning tracking technology makes it happen.