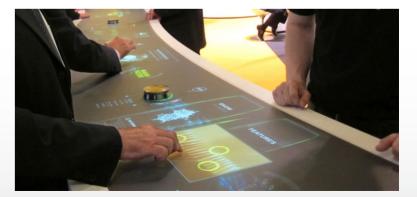

#### Client / Partne

MANN FILTER / stereolize GmbH

Even

automechanika (Tradeshow)

Hardware

S-shaped MultiTouch Bar (6x OMEGA)

Software

Individually developed product presentation with object recognition (stereolize); Individually developed gravitation game (eyefactive)

MANN-FILTER sparkled with their stunning multitouch bar at the leading trade fair for automotive suppliers: Numerous visitors could join in on an interactive experience at a 6m long s-shaped touchscreen all at the same time and obtained valuable digital product information.

By means of tracking technology by eyefactive the display could recognize objects, which were placed on its surface. The software developed by stereolize then could convey the processes and solutions of MANN+FILTER products to visitors in a vivid and innovative way. The application was complemented by a gravitation game developed by eyefactive.