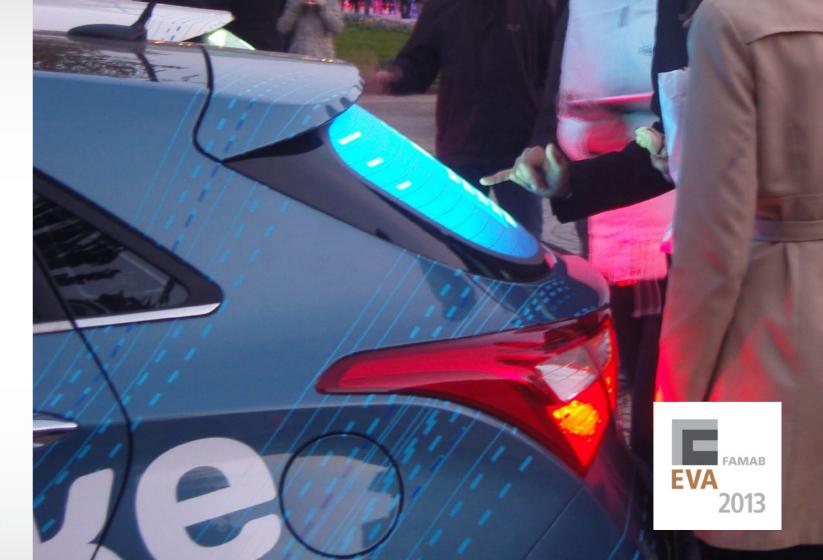

**Cross-Platform** Evovis provides touchpoints and objects as *TUIO* or native *WinTouch* events. Nearly all programming languages can process this data for interactive applications.

One example for the flexible application of our technology: The curved rear-window surface of a Hyundai i30 was transformed into a multitouch display. The project was implemented in cooperation with three agencies and has received multiple awards e.g. the much sought-after EVA award