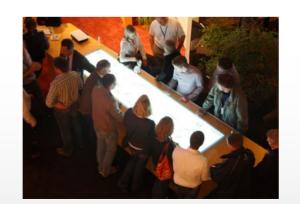

# MultiTouch Module-System Omega

Offer your customers a multimedia experience in XXXL! Use Omega modules like puzzle-pieces to build interactive multitouch displays of any size and shape, integrated in tables and walls. Even round and curved surfaces can be transformed into huge seamless touchscreens.

5

**Flexible Combination** Omega modules can be connected to realize interactive surfaces of any shape and size – either way: table or wall, high or wide or round.

**Touchscreens XXXL** *Edge-Blending* technology merges multiple projections into one seamless interactive display.

**Robust & Stable** The modules sit spatially separated behind a transparent screen, resulting in a virtually indestructible display surface void of any technology.

**Unlimited Interactivity** The interactive display can recognize an unlimited number of touch points at the same time and by means of visual codes also even objects. Our award-winning tracking technology makes it happen.