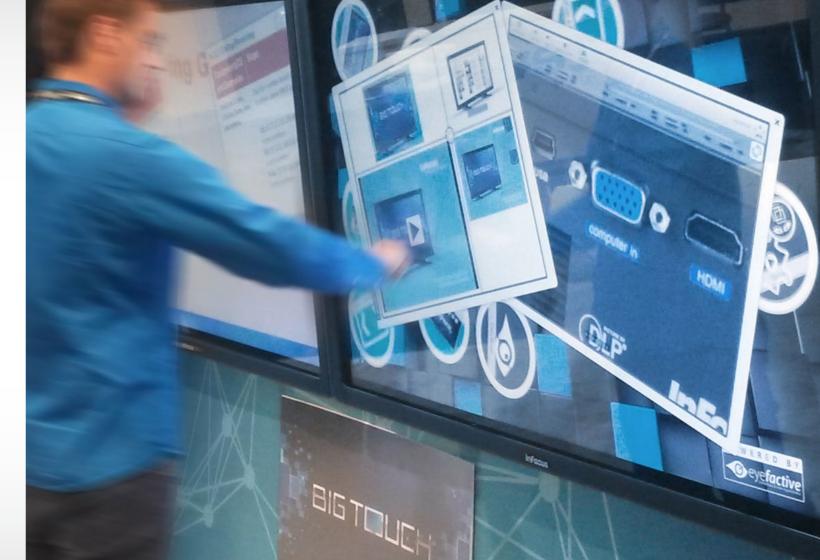

## **LCD Touchscreens**

In addition to our interactive XXXL systems with rear-projection technology we offer a huge variety of versatile touchscreens for any purpose: from vertically mounted displays and powerwalls, to info-terminals, touch steles and tables.

The displays are based on LCD technology in combination with a permanently installed IR touch frame or an integrated capacitive touch surface.

We will assist you in finding a solution that meets your demands and offer you unconditional and free advice.