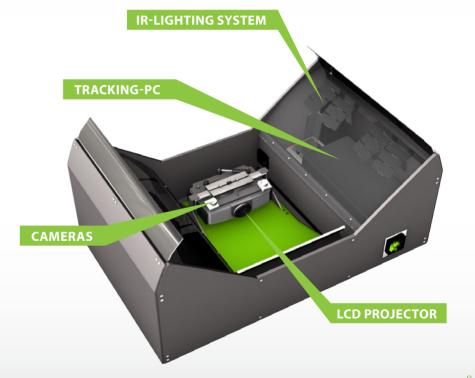

# **Award-Winning Technologies**

**Optical Tracking** The multi touch and object recognition (*tracking*) is implemented through an optical process with special cameras. IR-emitters, filters and specific microelectronics optimize the camera images, which are subsequently processed in real-time by our own tracking software Evovis.

**Unlimited Touchpoints** The tracking engine Evovis has a modular design and can detect unlimited touchpoints on surfaces of various shape and any size.

**Object Recognition** eyefactive's tracking technology can really see what is happening on the touch surface. To recognize any random object we use standardized visual tags similar to common QR-codes.

**Cross-Platform** Evovis provides touchpoints and objects as *TUIO* or native *WinTouch* events. Nearly all programming languages can process this data for interactive applications.

One example for the flexible application of our technology: The curved rear-window surface of a Hyundai i30 was transformed into a multitouch display. The project was implemented in cooperation with three agencies and has received multiple awards e.g. the much sought-after EVA award