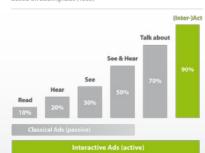

#### Interactive Ads

Survey by MediaBrix (2012)

3

6

26

30

36

Only 28% of people prefer to view standard banner ads, whereas 72% prefer viewing immersive and integrated (interactive) ads.

#### Perception & Learning Curve Based on Ebbinghaus (1885)