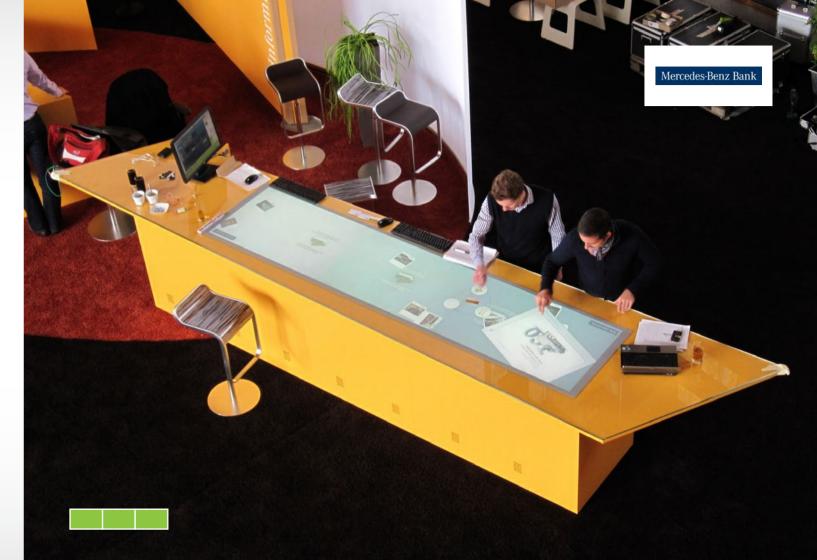

0,96 cm

Tracking-PC

Mini-PC incl. EVOVIS (Licence)

Invited guests of the Mercedes-Benz pavilion were amazed when they placed their VIP tickets on the large multitouch display of the interactive table: almost magically a rotating menu opened around their ticket. With intuitive hand movements this menu could be controlled and several apps could be started.

A virtual product configurator was the core piece of the multiuser software. In an interactive client counselling, guests were able to choose from a range of financing options for different cars.

#### Clier

Mercedes-Benz Bank AG

vent

IAA (Tradeshow)

Hardware

MultiTouch Counter (3x OMEGA)

Software

Customized product-configurator, object recognition of VIP cards, various additional apps