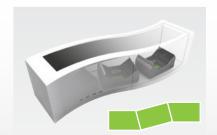

#### Client / Partne

MANN FILTER / stereolize GmbH

Even

automechanika (Tradeshow)

Hardware

S-shaped MultiTouch Bar (6x OMEGA)

Software

Individually developed product presentation with object recognition (stereolize); Individually developed gravitation game (eyefactive)

MANN-FILTER sparkled with their stunning multitouch bar at the leading trade fair for automotive suppliers: Numerous visitors could join in on an interactive experience at a 6m long s-shaped touchscreen all at the same time and obtained valuable digital product information.

By means of tracking technology by eyefactive the display could recognize objects, which were placed on its surface. The software developed by stereolize then could convey the processes and solutions of MANN+FILTER products to visitors in a vivid and innovative way. The application was complemented by a gravitation game developed by eyefactive.