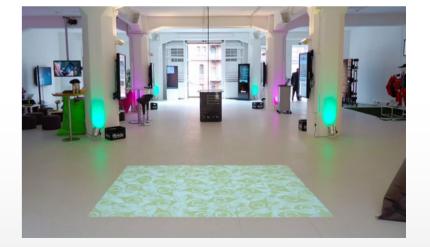

# Digital Signage Innovation Center

In summer 2012 Hamburg's first Digital Signage Innovation Center opened its doors, centrally located in the historical *Speicherstadt*. On more than 100m<sup>2</sup> visitors experience the latest trends in out-of-home marketing.