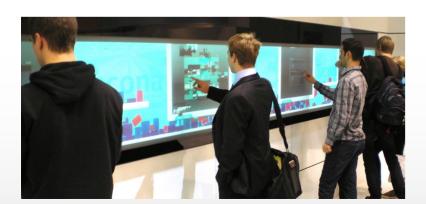

## **LCD Touchscreens**

In addition to our interactive XXXL systems with rear-projection technology we offer a huge variety of versatile touchscreens for any purpose: from vertically mounted displays and powerwalls, to info-terminals, touch steles and tables.

The displays are based on LCD technology in combination with a permanently installed IR touch frame or an integrated capacitive touch surface.

We will assist you in finding a solution that meets your demands and offer you unconditional and free advice.