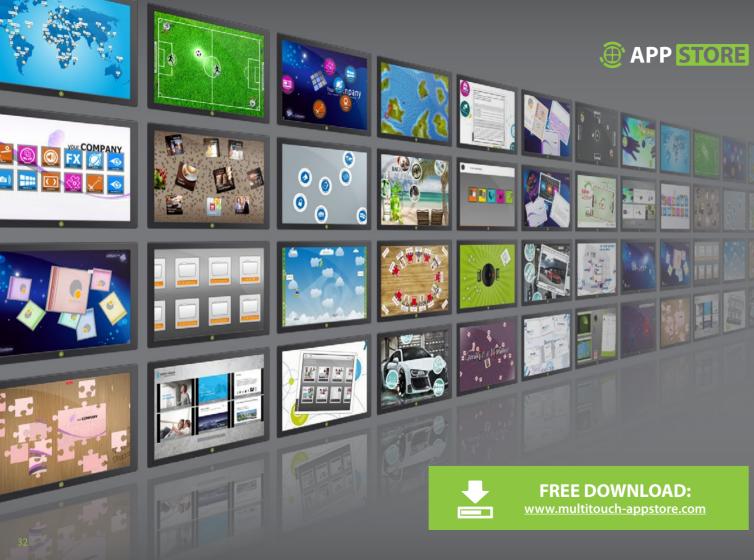

# MultiTouch AppStore

In our own AppStore we have a great variety of apps for professional interactive signage applications waiting for you.

You may test all apps, combine and customize them, completely free of charge. Simply download and install the AppSuite software on your PC. Operation is possible either by touch or by mouse and keyboard.

Download and install AppSuite for free on every Windows-PC or Touch Screen.

Choose apps and customize them easily with the integrated touch cms.

Your interactive digital signage projects ready to go with minimum effort.