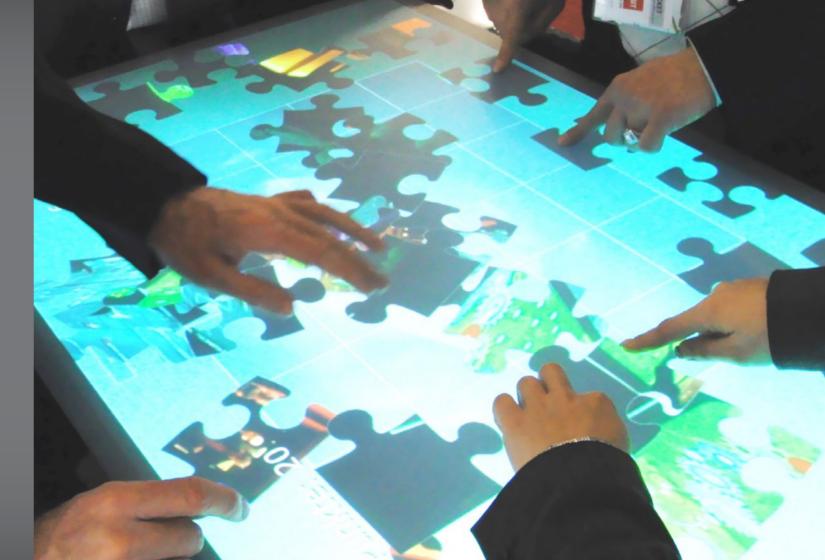

# MultiTouch Module-System Omega

Offer your customers a multimedia experience in XXXL! Use Omega modules like puzzle-pieces to build interactive multitouch displays of any size and shape, integrated in tables and walls. Even round and curved surfaces can be transformed into huge seamless touchscreens.

5

**Flexible Combination** Omega modules can be connected to realize interactive surfaces of any shape and size – either way: table or wall, high or wide or round.

**Touchscreens XXXL** *Edge-Blending* technology merges multiple projections into one seamless interactive display.

**Robust & Stable** The modules sit spatially separated behind a transparent screen, resulting in a virtually indestructible display surface void of any technology.

**Unlimited Interactivity** The interactive display can recognize an unlimited number of touch points at the same time and by means of visual codes also even objects. Our award-winning tracking technology makes it happen.