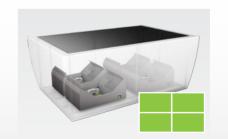

# MultiTouch Module-System Omega

Offer your customers a multimedia experience in XXXL! Use Omega modules like puzzle-pieces to build interactive multitouch displays of any size and shape, integrated in tables and walls. Even round and curved surfaces can be transformed into huge seamless touchscreens.

5

**Flexible Combination** Omega modules can be connected to realize interactive surfaces of any shape and size – either way: table or wall, high or wide or round.

**Touchscreens XXXL** *Edge-Blending* technology merges multiple projections into one seamless interactive display.

**Robust & Stable** The modules sit spatially separated behind a transparent screen, resulting in a virtually indestructible display surface void of any technology.

**Unlimited Interactivity** The interactive display can recognize an unlimited number of touch points at the same time and by means of visual codes also even objects. Our award-winning tracking technology makes it happen.