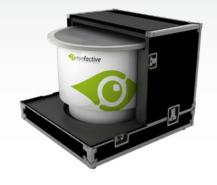

#### MultiTouch Desk AEON

At the heart of the portable Aeon our multitouch technology is at work, complemented by a robust housing in a customizable print design and a hard wearing acrylic table top. The Aeon is a plug & play device and ready to use in just a few minutes. In its flightcase it rests safely and can be easily shipped to any destination.