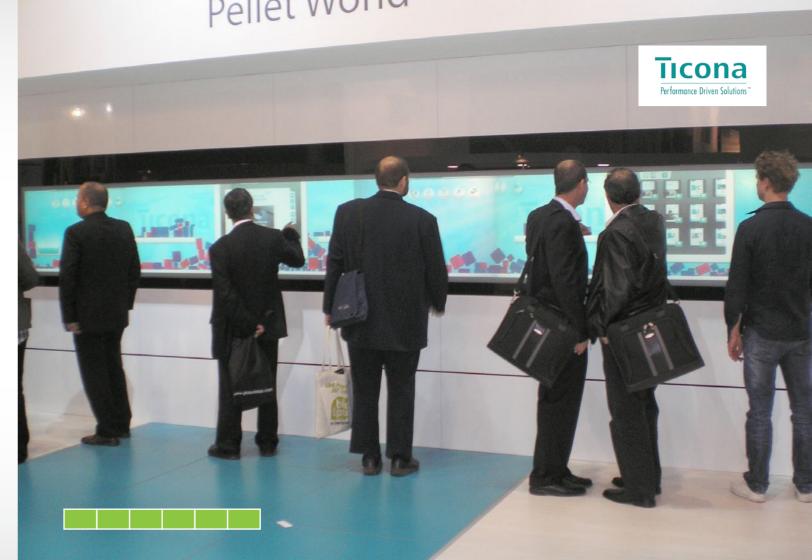

Ticona instantly got everyone's attention using a 6m long multitouch wall as the central element of their booth at the international tradeshow for synthetic material "K".

Spread along the whole interactive screen visitors could open their own virtual terminal. These terminals provided graphics, videos and pdf documents about Ticona products in an interactive way.

A playful physics simulation of digital synthetic granules was running in the background.

#### Clien

Ticona GmbH

vent

K (Tradeshow)

Hardware

MultiTouch Wall (6x Omega)

Software

Combination of various apps with a physics simulation (background)