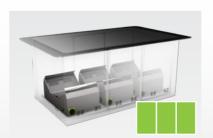

# MultiTouch Module-System Omega

Offer your customers a multimedia experience in XXXL! Use Omega modules like puzzle-pieces to build interactive multitouch displays of any size and shape, integrated in tables and walls. Even round and curved surfaces can be transformed into huge seamless touchscreens.

5

**Flexible Combination** Omega modules can be connected to realize interactive surfaces of any shape and size – either way: table or wall, high or wide or round.

**Touchscreens XXXL** *Edge-Blending* technology merges multiple projections into one seamless interactive display.

**Robust & Stable** The modules sit spatially separated behind a transparent screen, resulting in a virtually indestructible display surface void of any technology.

**Unlimited Interactivity** The interactive display can recognize an unlimited number of touch points at the same time and by means of visual codes also even objects. Our award-winning tracking technology makes it happen.