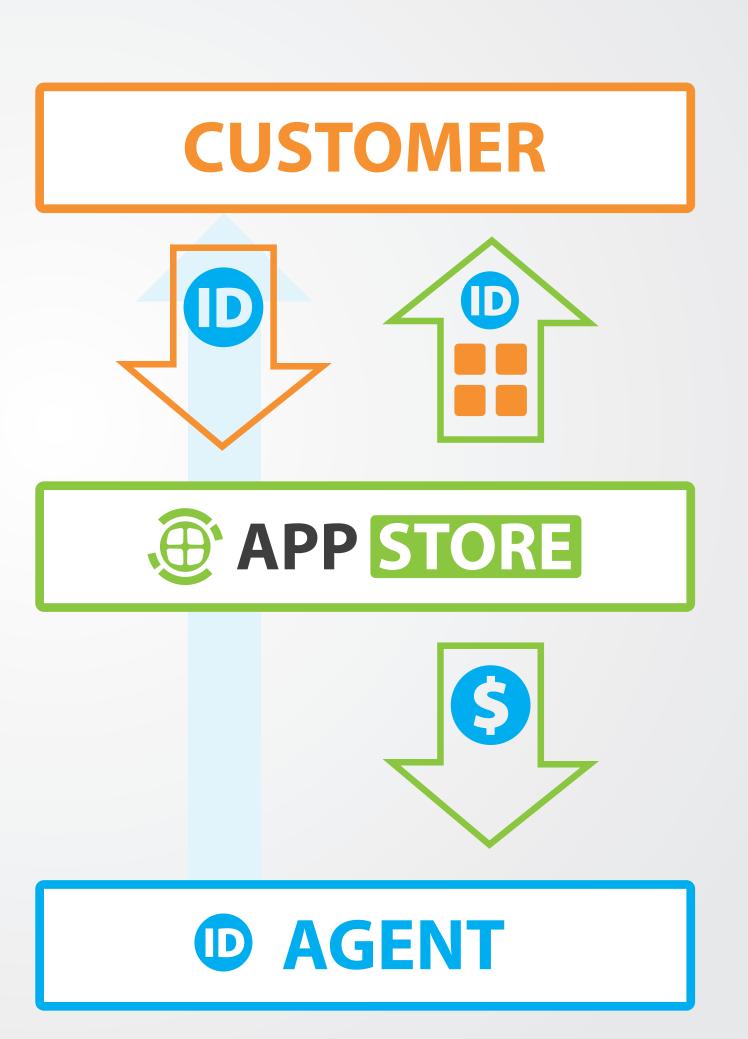

# CUSTOMER COMING FROM PARTNER

PARTNER GETS
COMMISSIONS

#### **AGENTS**

Agents receive commissions for all licences which can be matched to their unique partner-id.

This can be achieved by simply directing customers to the AppStore or using flyers or stickers that come boxed with the respective devices.

#### **COMMISSION MODEL**

We pay a single commission each time a customer uses a partner's valid coupon code to buy an app licence.

Customers coming from a partner website can be automatically linked to this partner. Therefore we will pay commissions for a predefined period of time each time this customer buys licences.