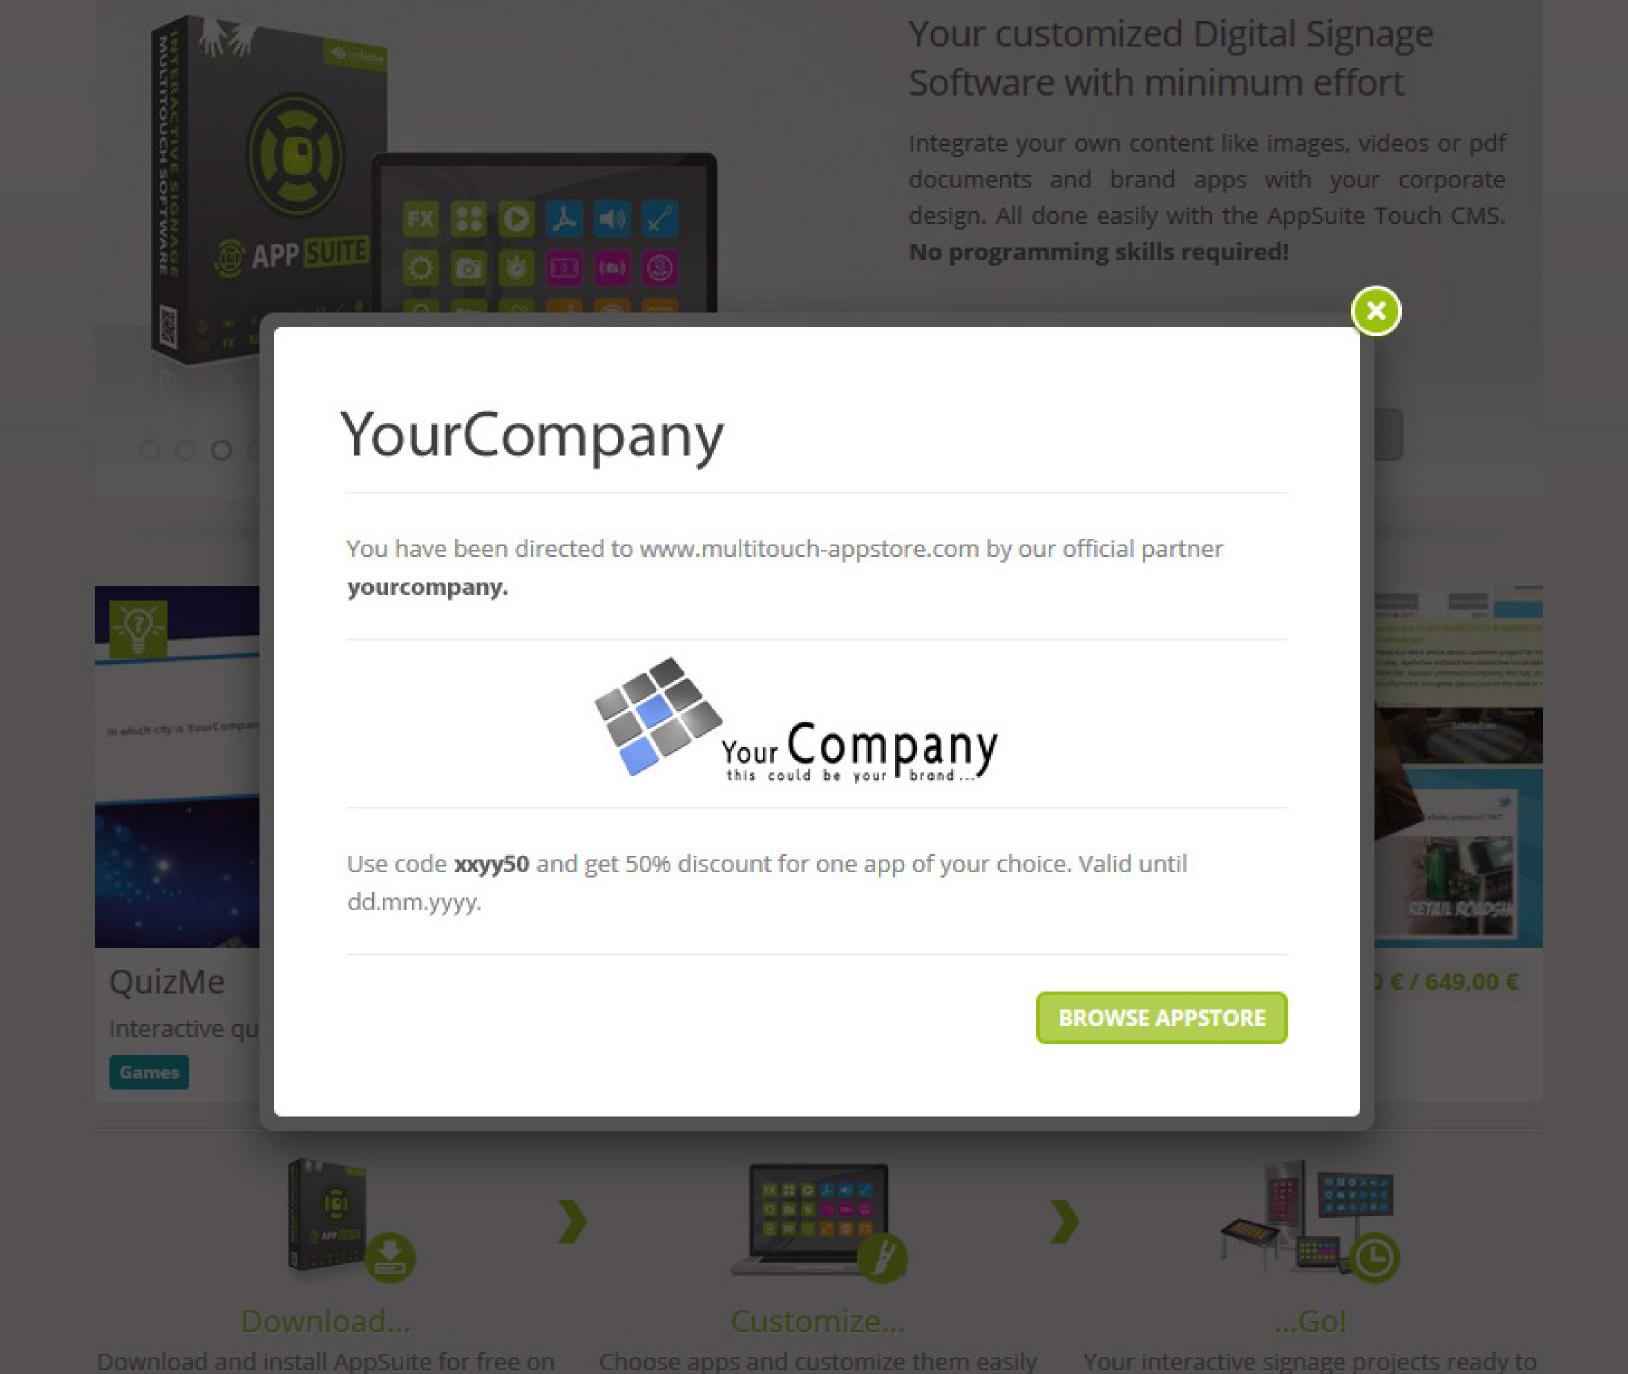

#### INDIVIDUAL LANDING PAGE

Get your individual AppStore subdomain which directs customers to you individual landing page with your name and logo.

| Арр          | License  | Price    | Date       | System           |
|--------------|----------|----------|------------|------------------|
| Airhockey    | Purchase | 399,00 € | 2015-08-06 | 3M-Demo-MT-Table |
| CardsView    | Purchase | 399,00 € | 2015-08-06 | 3M-Demo-MT-Table |
| FeedBack     | Purchase | 399,00 € | 2015-08-06 | 3M-Demo-MT-Table |
| HotSpots     | Purchase | 649,00 € | 2015-08-06 | 3M-Demo-MT-Table |
| JumpUp       | Purchase | 199,00€  | 2015-08-06 | 3M-Demo-MT-Table |
| LineRacer    | Purchase | 399,00 € | 2015-08-06 | 3M-Demo-MT-Table |
| LivePhoto    | Purchase | 649,00 € | 2015-08-06 | 3M-Demo-MT-Table |
| MagicPairs   | Purchase | 299,00 € | 2015-08-06 | 3M-Demo-MT-Table |
| MatrixView   | Purchase | 199,00 € | 2015-08-06 | 3M-Demo-MT-Table |
| MediaBrowser | Purchase | 499,00 € | 2015-08-06 | 3M-Demo-MT-Table |
| MediaCloud   | Purchase | 499,00 € | 2015-08-06 | 3M-Demo-MT-Table |
| MediaDonut   | Purchase | 499,00 € | 2015-08-06 | 3M-Demo-MT-Table |
| PathControl  | Purchase | 399,00 € | 2015-08-06 | 3M-Demo-MT-Table |
| PucksView    | Purchase | 399,00 € | 2015-08-06 | 3M-Demo-MT-Table |