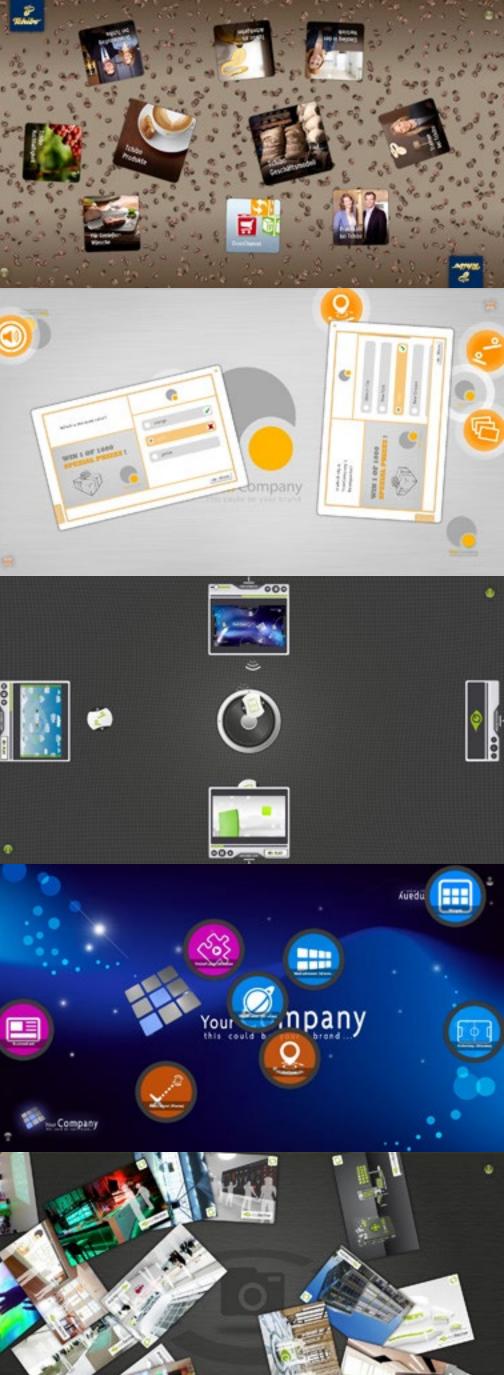

### EXAMPLE APP: CARDSVIEW + MEDIA WIDGETS

Create virtual product shelves and let customers send brochures via email.

**GO TO APP (APPSTORE)** 

# **INTERACTIVE CONSULTATION XXL**

Present your brands and products with interactive multimedia content such as images, videos, pdf brochures or 3d models and send them directly via e-mail to your customers.