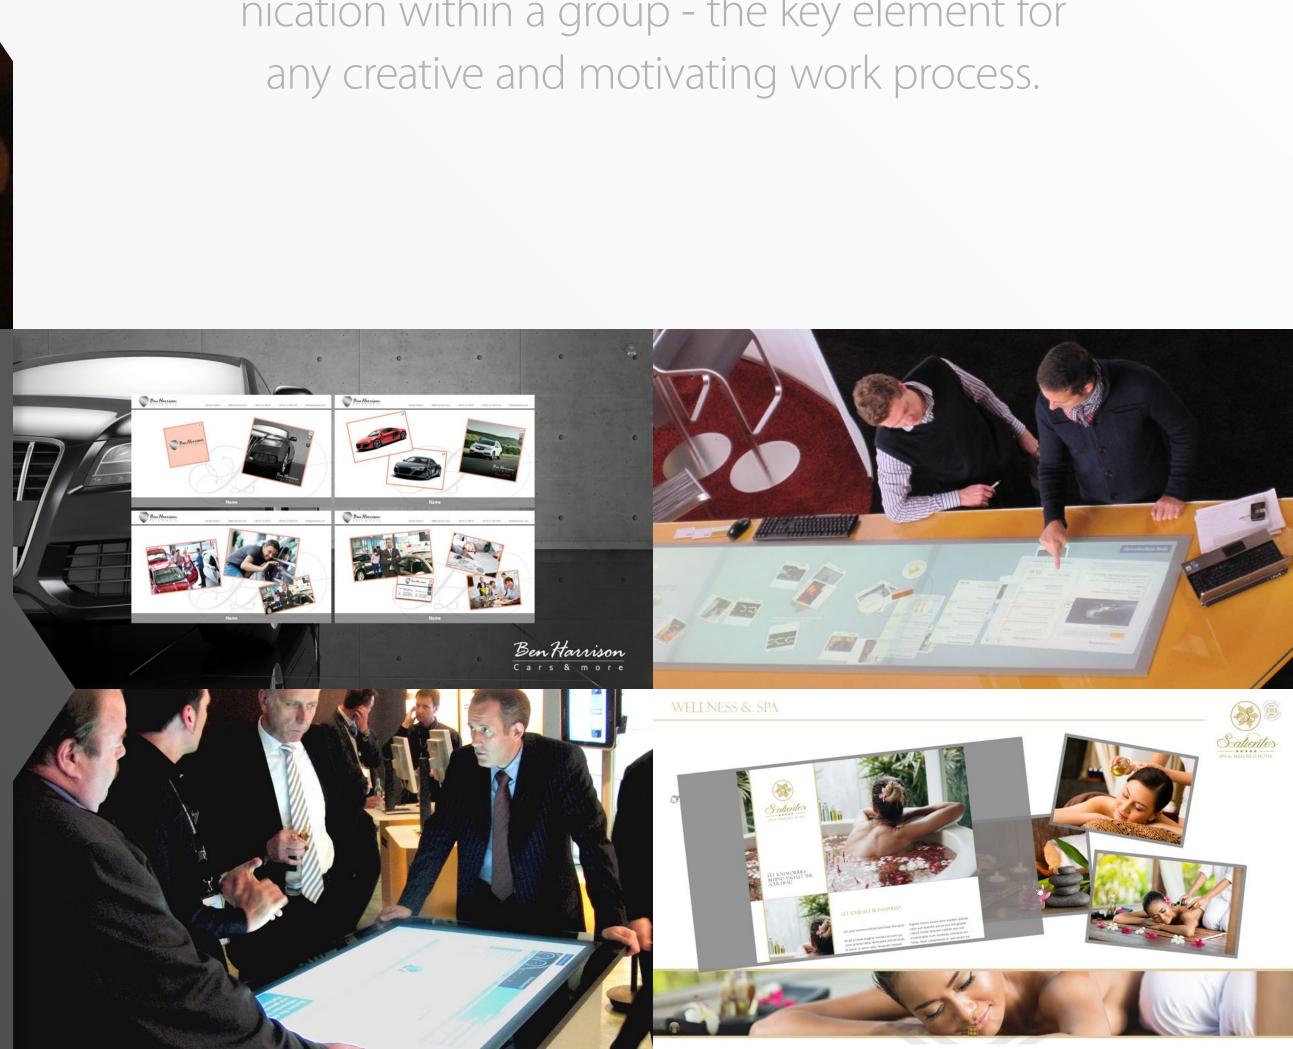

## **EFFICIENT TEAMWORK**

Bring people together and promote communication within a group - the key element for any creative and motivating work process.