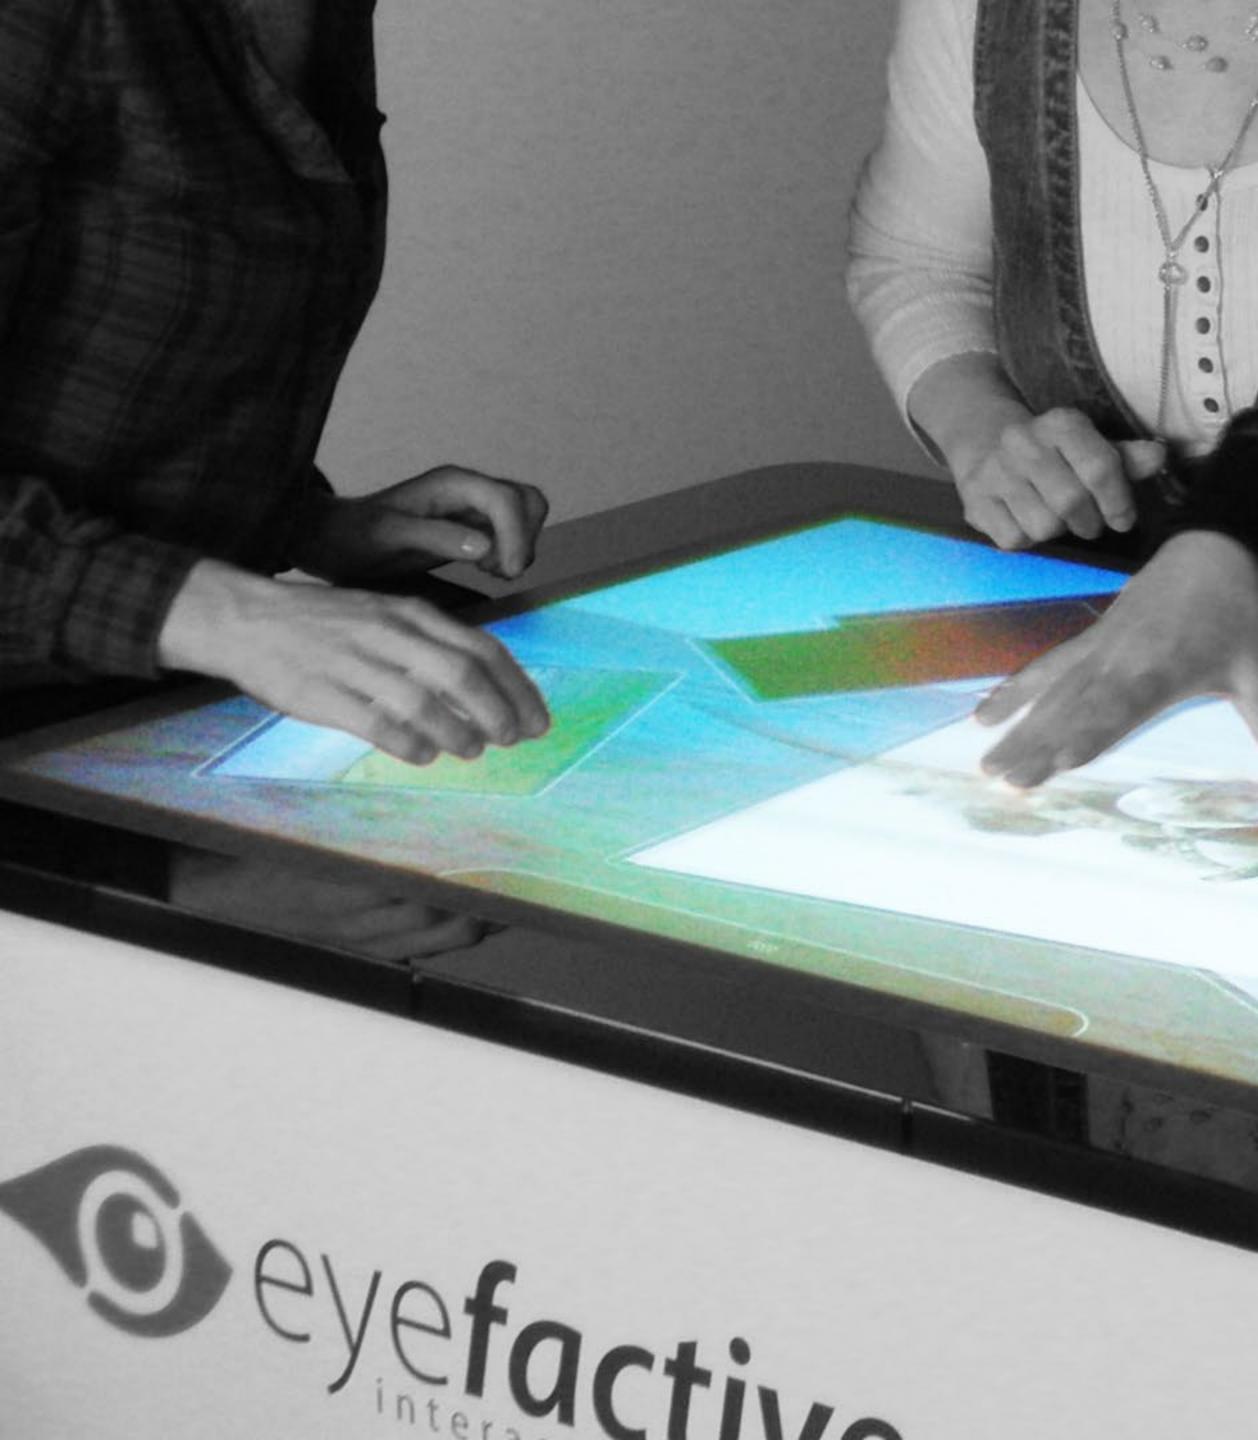

#### PRESENTATION // COLLABORATION

Creative teamwork and multiuser interaction in teams.

## **EFFICIENT TEAMWORK**

Bring people together and promote communication within a group - the key element for any creative and motivating work process.