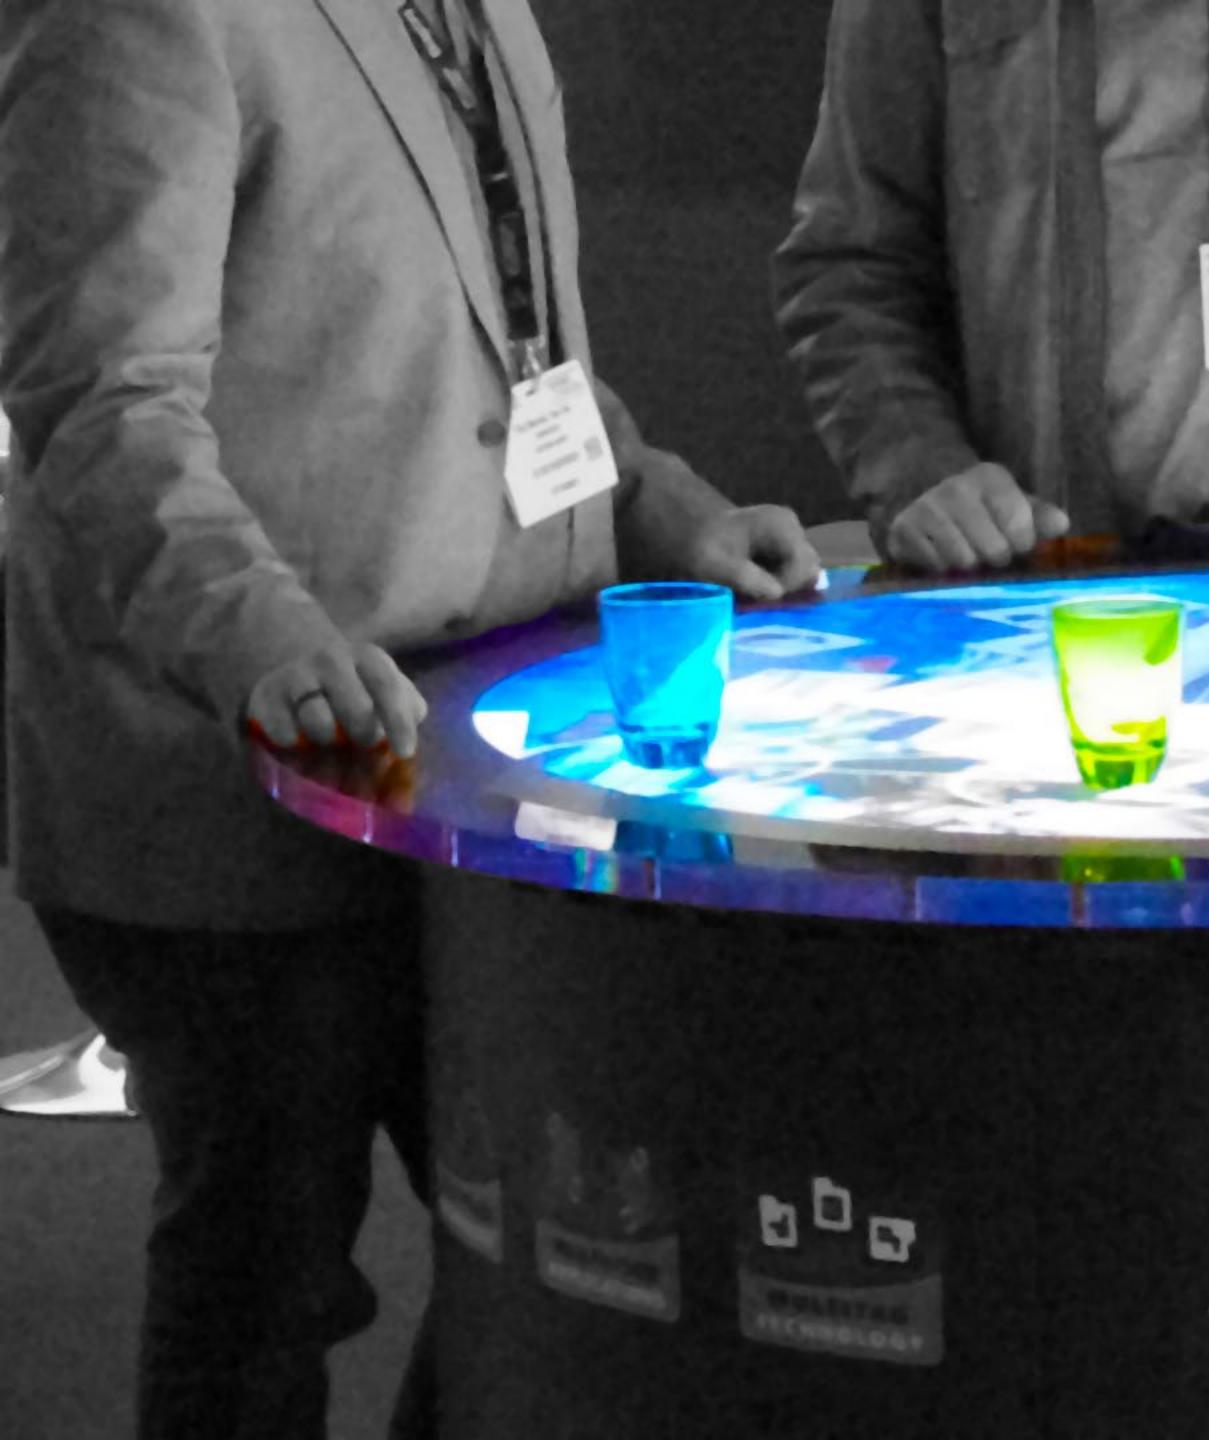

#### **EXAMPLE APP: SLIDESHOWFX**

Create spectacular effects beneath your fingertips or objects on large touch screens.

**GO TO APP (APPSTORE)** 

# **OBJECT RECOGNITION**

Objects like glasses or bottles can be recognizd when placed on the interactive surface and virtually used for several applications.