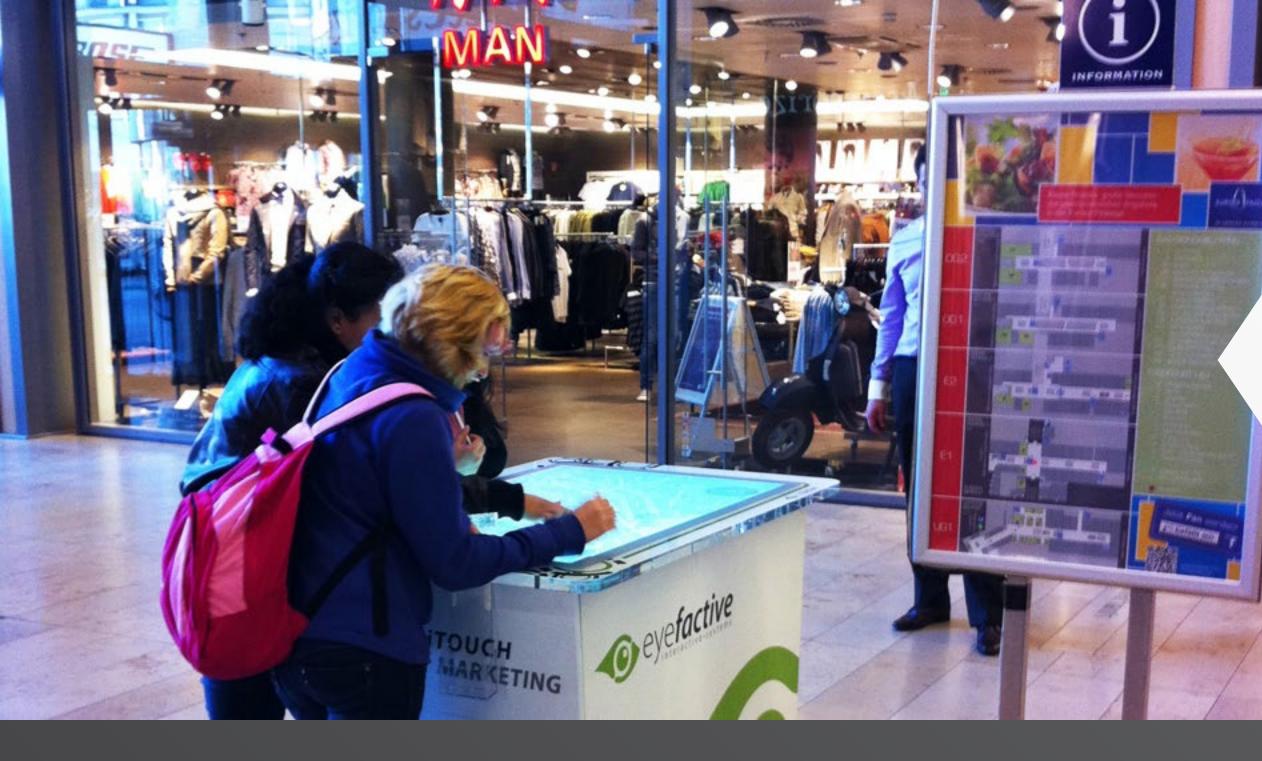

# SHOPPING CENTER // PUBLIC SPACES // CINEPLEX

Guide your visitors with interactive maps and points of interest.

#### **EXAMPLE APP: HOTSPOTS**

Whether world map or building complex: add multimedia information to your local HotSpots on an interactive map.

**GO TO APP (APPSTORE)** 

## **INTERACTIVE POINTS OF INTEREST**

Corresponding information e.g. images, PDF documents or animated videos can be stored for every *HotSpot*.