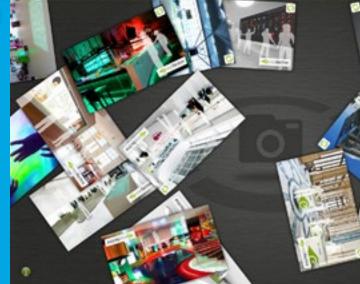

#### **EXAMPLE APP: HOTSPOTS**

Whether world map or building complex: add multimedia information to your local HotSpots on an interactive map.

**GO TO APP (APPSTORE)** 

## **INTERACTIVE POINTS OF INTEREST**

Corresponding information e.g. images, PDF documents or animated videos can be stored for every *HotSpot*.