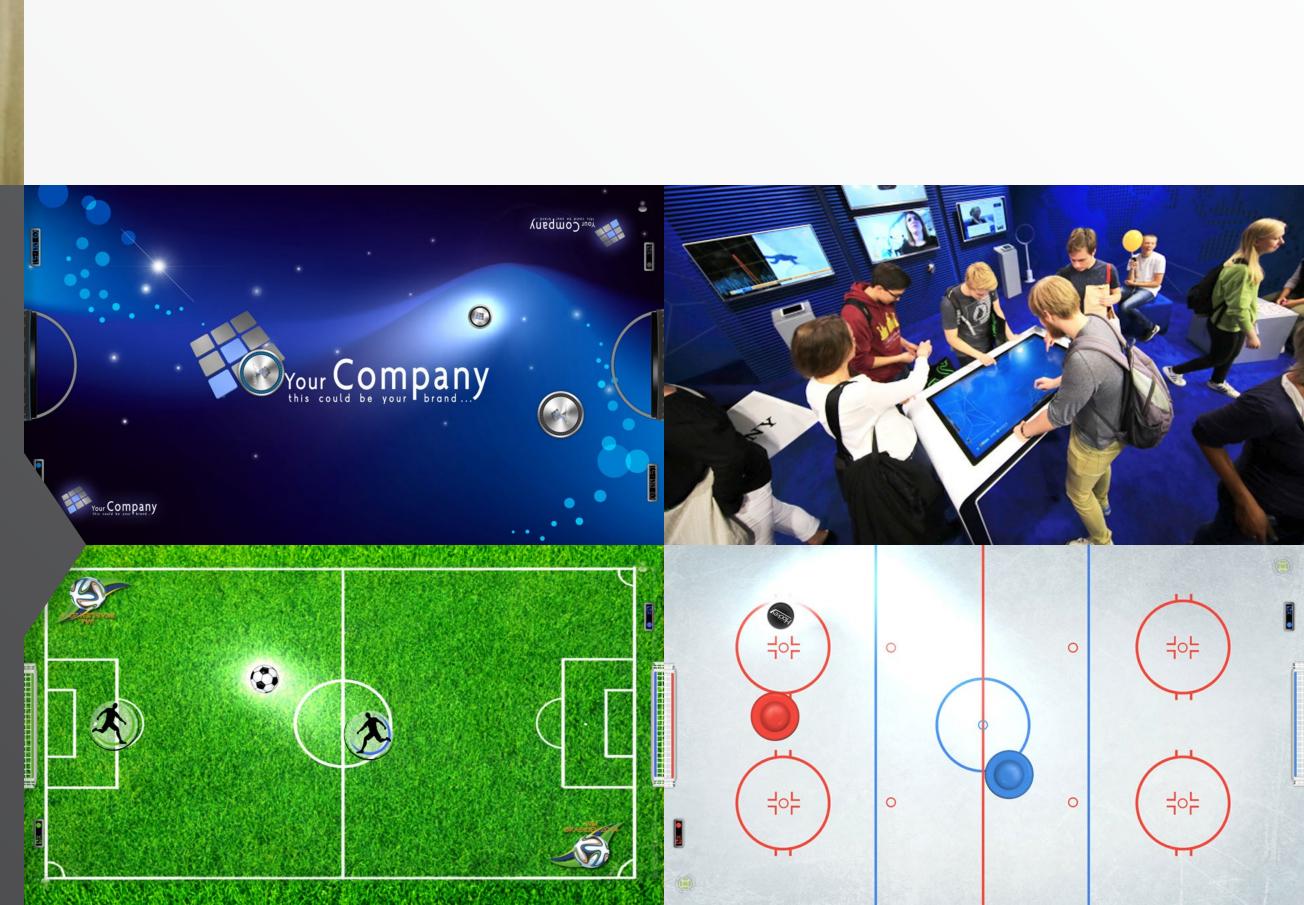

# CASINOS // ARCADES // EVENTS

Innovative gaming experience for multiple users simultaneously.

#### **EXAMPLE APP: AIRHOCKEY**

Up to four opponents quickly sink a puck in the fellow player's goal.

**GO TO APP (APPSTORE)** 

### **MULTIUSER ENTERTAINMENT**

Competition or teamwork: entertain your visitors and guests with innovative multiuser games like *AirHockey, LineRacer* or *JumpUp*.