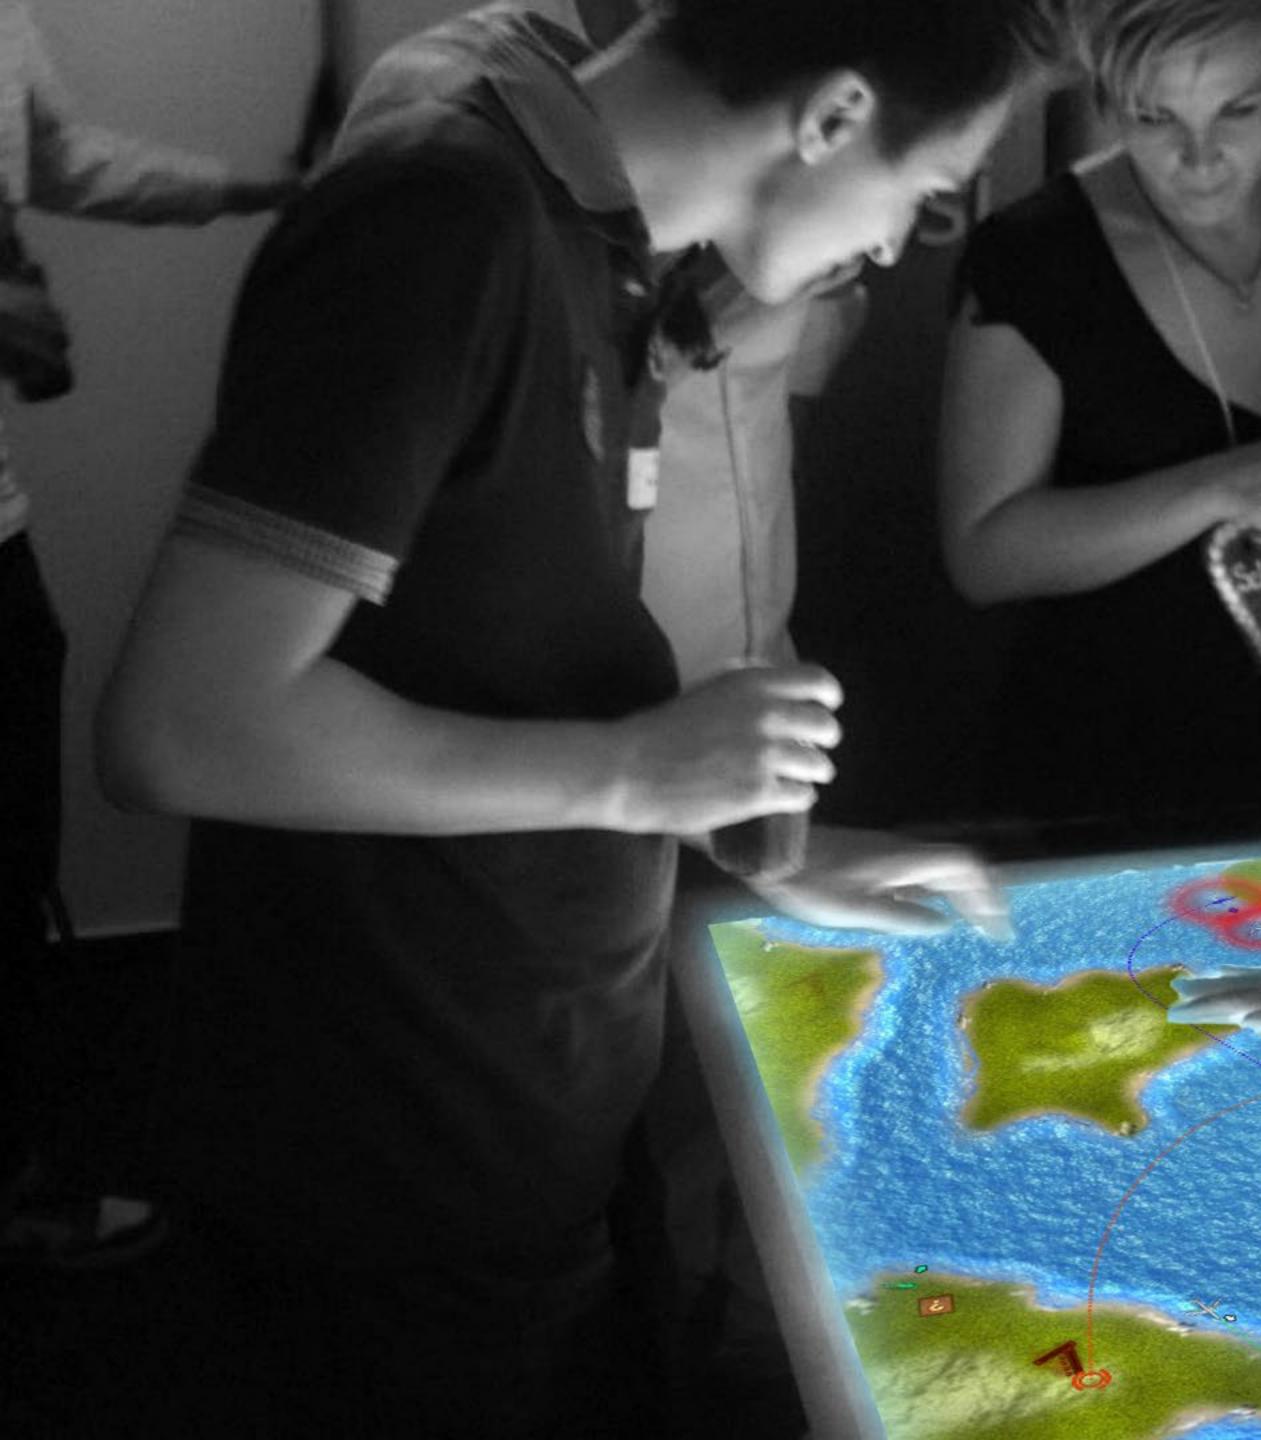

# SHOPPING CENTER // PUBLIC SPACES // CINEPLEX

Guide your visitors with interactive maps and points of interest.

#### **EXAMPLE APP: HOTSPOTS**

Whether world map or building complex: add multimedia information to your local HotSpots on an interactive map.

**GO TO APP (APPSTORE)** 

## **INTERACTIVE POINTS OF INTEREST**

Corresponding information e.g. images, PDF documents or animated videos can be stored for every *HotSpot*.