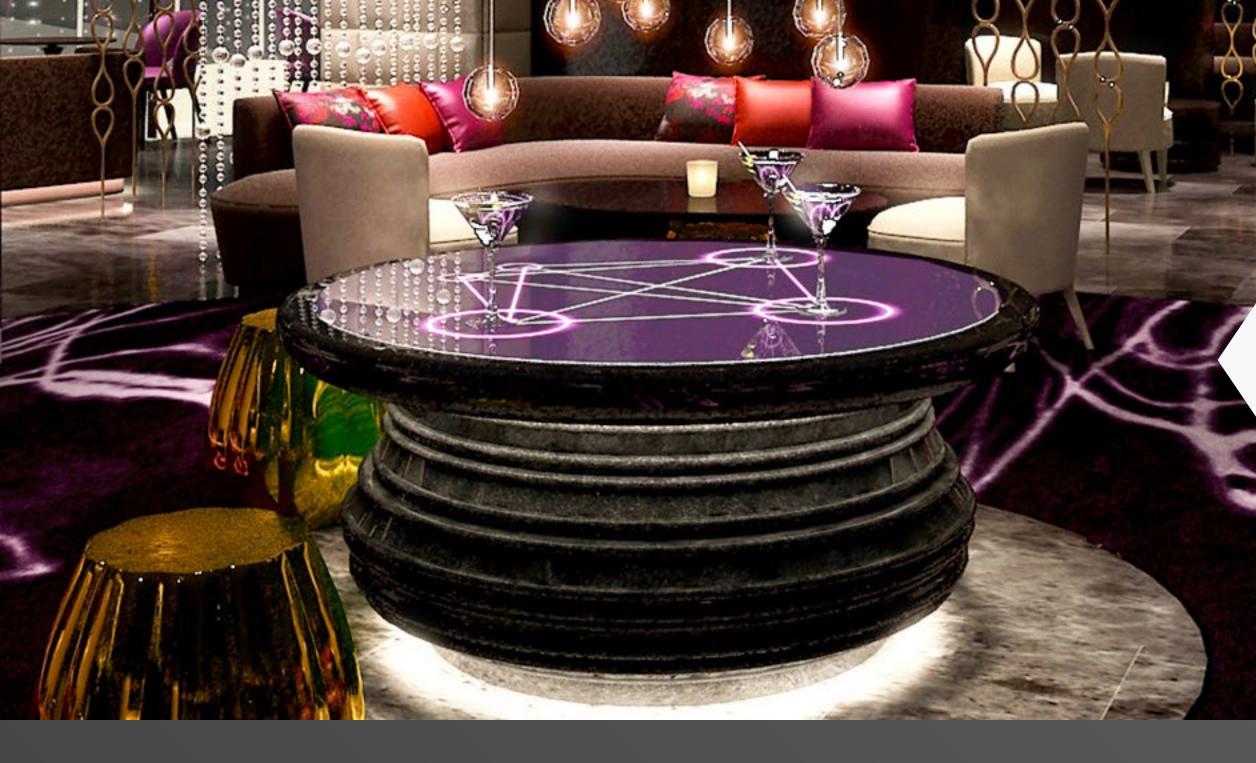

# ROUND MULTITOUCH TABLE TOUCH FUTURE. TOGETHER.

# **OBJECT RECOGNITION**

Objects like glasses or bottles can be recognizd when placed on the interactive surface and virtually used for several applications.