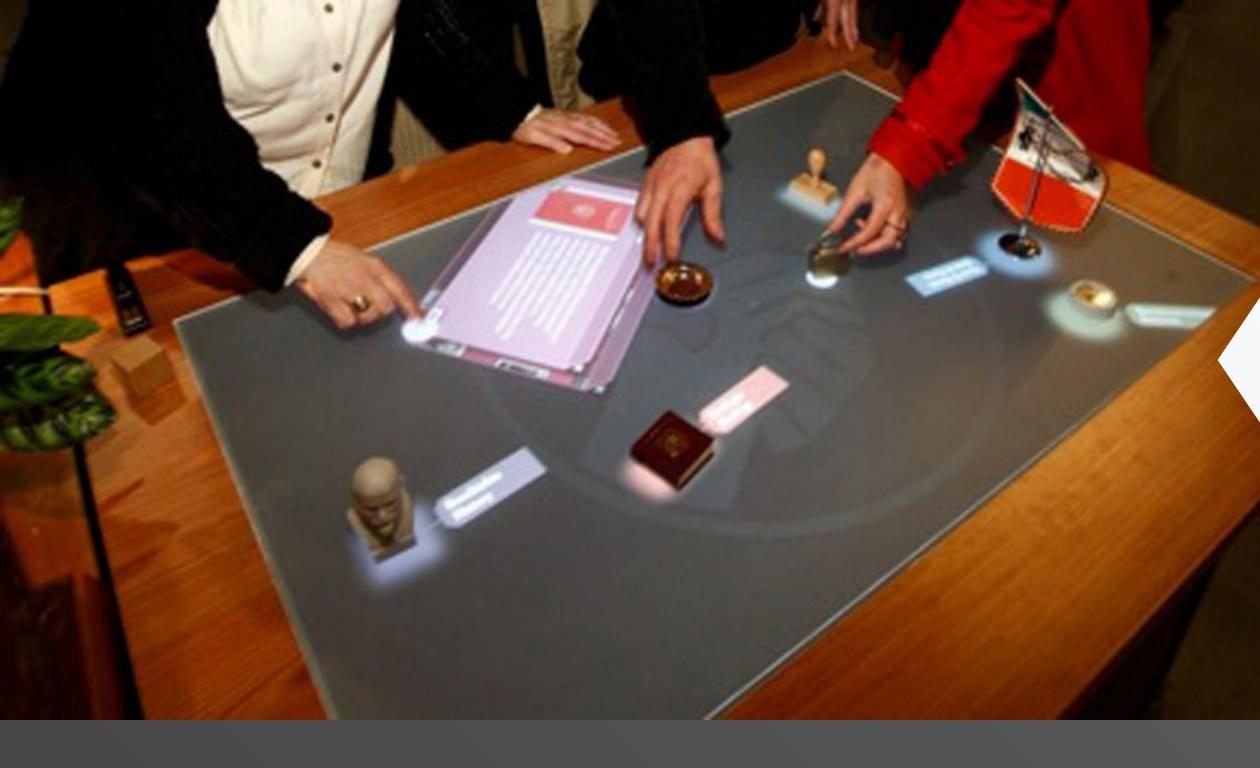

#### **EXAMPLE APP: SLIDESHOWFX**

Create spectacular effects beneath your fingertips or objects on large touch screens.

**GO TO APP (APPSTORE)** 

# **OBJECT RECOGNITION**

Objects like glasses or bottles can be recognizd when placed on the interactive surface and virtually used for several applications.