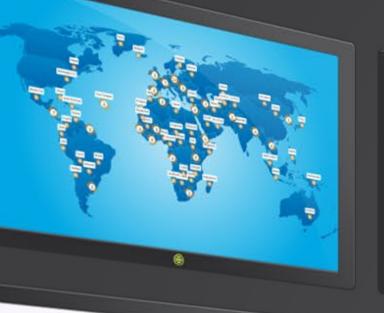

#### **EXAMPLE APP: HOTSPOTS**

Whether world map or building complex: add multimedia information to your local HotSpots on an interactive map.

**GO TO APP (APPSTORE)** 

## **INTERACTIVE POINTS OF INTEREST**

Corresponding information e.g. images, PDF documents or animated videos can be stored for every *HotSpot*.