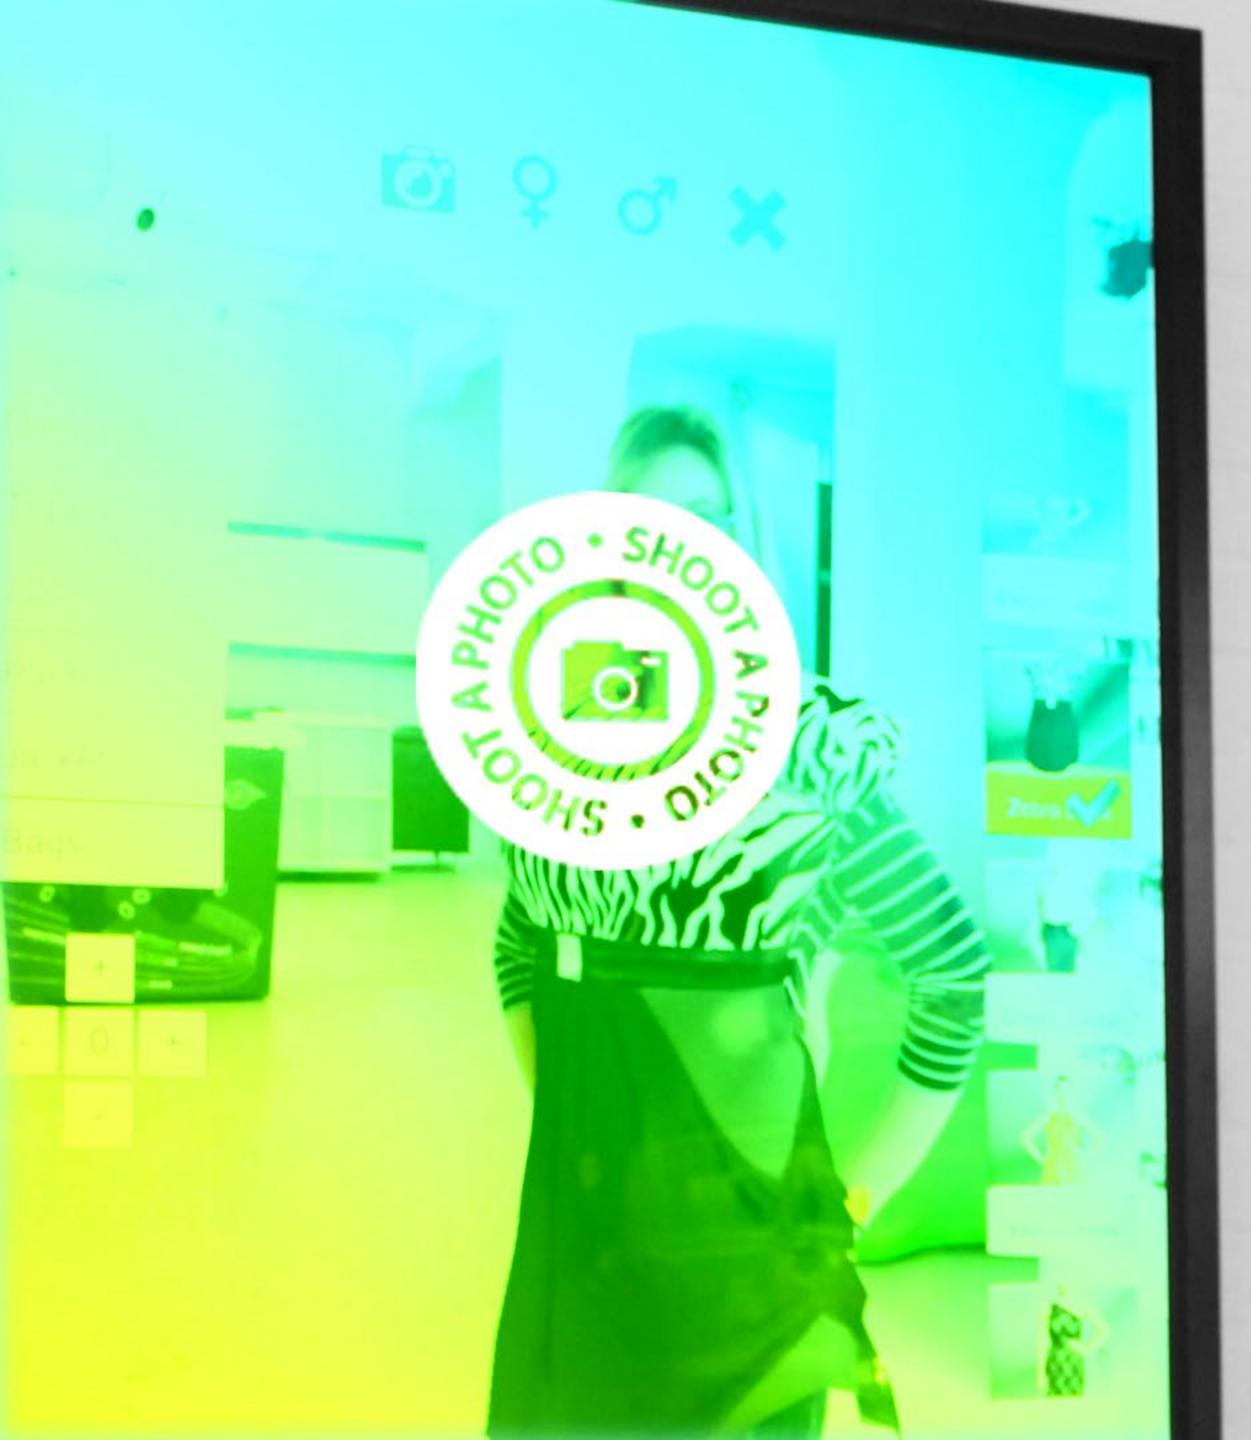

# BARS // CLUBS // EVENTS

Let guests send photos via e-mail.

#### **EXAMPLE APP: LIVEPHOTO**

Shoot a photo, transfer it directly from your camera via wifi and share it by email.

**GO TO APP (APPSTORE)** 

# **SELF-SERVICE PHOTO STATION**

Guests can interact autonomously with the interactive photo station: A short tap on the button and smile into the cam!

#### HOTELS // RESTAURANTS // BARS

Entertain your guests and reduce waiting times.