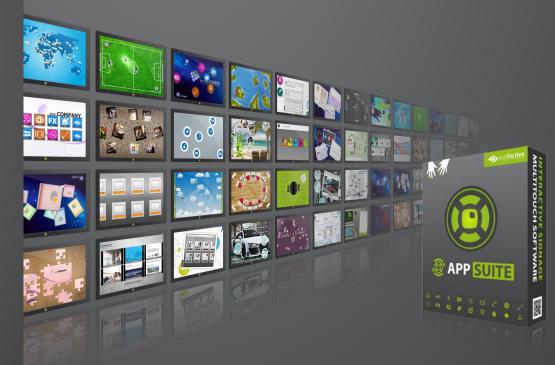

## AppStore for MultiUser Business Apps

In our own AppStore we have a great variety of apps for professional interactive signage applications waiting for you.

You may test all apps, combine and customize them, completely free of charge. Simply download and install the AppSuite software on your PC.