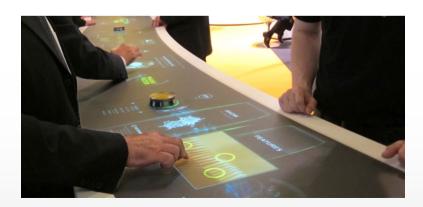

# MultiTouch Module-System Omega

Offer your customers a multimedia experience in XXXL! Use Omega modules like puzzle-pieces to build interactive multitouch displays of any size and shape, integrated in tables and walls. Even round and curved surfaces can be transformed into huge seamless touchscreens.

**Flexible Combination** Omega modules can be connected to realize interactive surfaces of any shape and size – either way: table or wall, high or wide or round.

**Touchscreens XXXL** *Edge-Blending* technology merges multiple projections into one seamless interactive display.

**Robust & Stable** The modules sit spatially separated behind a transparent screen, resulting in a virtually indestructible display surface void of any technology.

**Unlimited Interactivity** The interactive display can recognize an unlimited number of touch points at the same time and by means of visual codes also even objects. Our award-winning tracking technology makes it happen.