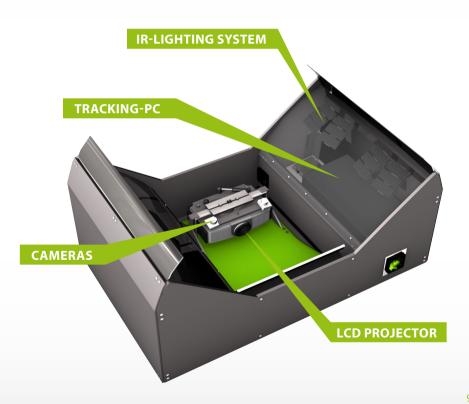

# **Award-Winning Technologies**

**Optical Tracking** The multi touch and object recognition (*tracking*) is implemented through an optical process with special cameras. IR-emitters, filters and specific microelectronics optimize the camera images, which are subsequently processed in real-time by our own tracking software Evovis.

**Unlimited Touchpoints** The tracking engine Evovis has a modular design and can detect unlimited touchpoints on surfaces of various shape and any size.

**Object Recognition** eyefactive's tracking technology can really see what is happening on the touch surface. To recognize any random object we use standardized visual tags similar to common QR-codes.

**Cross-Platform** Evovis provides touchpoints and objects as *TUIO* or native *WinTouch* events. Nearly all programming languages can process this data for interactive applications.

One example for the flexible application of our technology: The curved rear-window surface of a Hyundai i30 was transformed into a multitouch display. The project was implemented in cooperation with three agencies and has received multiple awards e.g. the much sought-after EVA award.