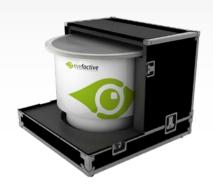

# MultiTouch Desk AEON

At the heart of the portable Aeon our multitouch technology is at work, complemented by a robust housing in a customizable print design and a hard wearing acrylic table top. The Aeon is a plug & play device and ready to use in just a few minutes. In its flightcase it rests safely and can be easily shipped to any destination.

## **Technical Details**

Display

47" Rear-Projection

Projector

LCD (3000 ANSI Lumen)

Format / Resolution

16:10 / 1280x800px (FullHD available)

Multimedia PC

Windows-PC incl. EVOVIS (Licence)