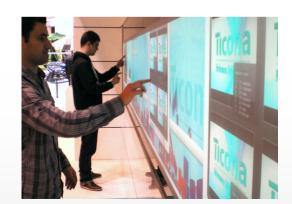

Ticona instantly got everyone's attention using a 6m long multitouch wall as the central element of their booth at the international tradeshow for synthetic material "K".

Spread along the whole interactive screen visitors could open their own virtual terminal. These terminals provided graphics, videos and pdf documents about Ticona products in an interactive way.

A playful physics simulation of digital synthetic granules was running in the background.

#### Clien

Ticona GmbH

Even:

K (Tradeshow)

Hardware

MultiTouch Wall (6x OMEGA)

Software

Combination of various apps with a physics simulation (background)