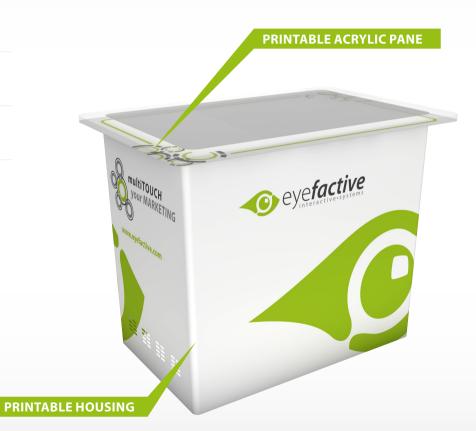

# MultiTouch Desk AEON

At the heart of the portable Aeon our multitouch technology is at work, complemented by a robust housing in a customizable print design and a hard wearing acrylic table top. The Aeon is a plug & play device and ready to use in just a few minutes. In its flightcase it rests safely and can be easily shipped to any destination.

## **Technical Details**

Display

47" Rear-Projection

Projector

LCD (3000 ANSI Lumen)

Format / Resolution

16:10 / 1280x800px (FullHD available)

Multimedia PC

Windows-PC incl. EVOVIS (Licence)