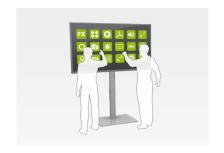

# MultiUser Technology

By their sheer size professional interactive signage displays are fundamentally different and have an additional value in comparison to smartphones, tablets and laptops – the ability for several people to operate a software all at once.

For the first time it is possible to bring together people in one place to simultaneously operate an application in a much easier, more efficient, communicative and creative fashion: *multiuser-technology*. As far as the computer industry is concerned, this constitutes an evolution in human-computer interaction, since so far all conventional applications have been designed for a single user working on a (much smaller) display.