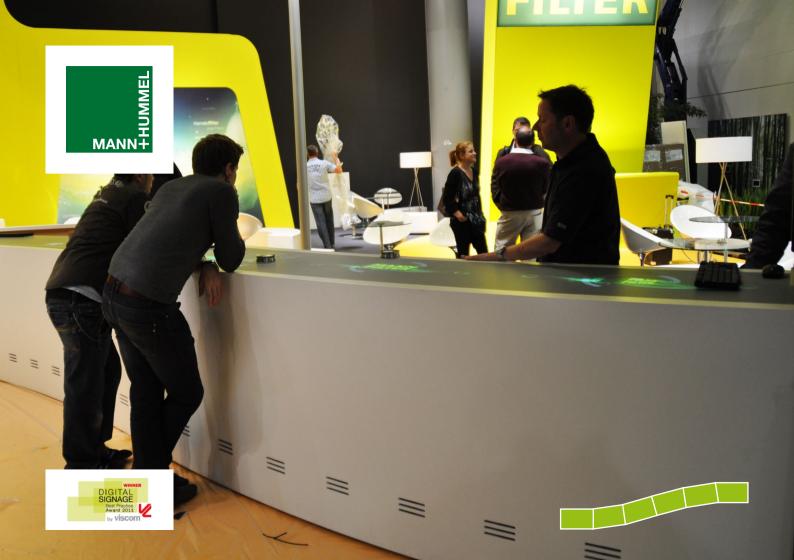

#### Client / Partner

MANN FILTER / stereolize GmbH

Event

automechanika (Tradeshow)

Hardware

S-shaped MultiTouch Bar (6x OMEGA)

Software

Individually developed product presentation with object recognition (stereolize); Individually developed gravitation game (eyefactive)

MANN-FILTER sparkled with their stunning multitouch bar at the leading trade fair for automotive suppliers: Numerous visitors could join in on an interactive experience at a 6m long s-shaped touchscreen all at the same time and obtained valuable digital product information.

By means of tracking technology by eyefactive the display could recognize objects, which were placed on its surface. The software developed by stereolize then could convey the processes and solutions of MANN+FILTER products to visitors in a vivid and innovative way. The application was complemented by a gravitation game developed by eyefactive.