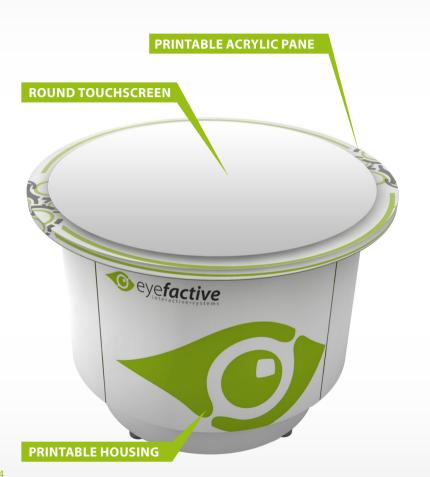

# MultiTouch Round-Table Aurora

An eyecatcher for the city's hippest bar, innovative lounge concepts and trendy hotel lobbies: The Aurora multitouch table has a circular interactive display. Bottles and glasses will also be recognized by aid of eyefactive's tracking technology, resulting in spectacular virtual effects on the touchscreen.

#### **Technical Details**

Display

Ø 40" Rear-Projection

Projector

LCD (2x 3000 ANSI Lumen)

Resolution

1200x1200px (round & seamless)

Multimedia PO

Windows-PC incl. EVOVIS (Licence)

Height

75cm +