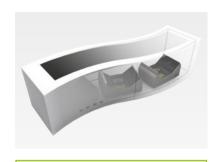

# MultiTouch Module-System Omega

Offer your customers a multimedia experience in XXXL! Use Omega modules like puzzle-pieces to build interactive multitouch displays of any size and shape, integrated in tables and walls. Even round and curved surfaces can be transformed into huge seamless touchscreens.

**Flexible Combination** Omega modules can be connected to realize interactive surfaces of any shape and size – either way: table or wall, high or wide or round.

**Touchscreens XXXL** *Edge-Blending* technology merges multiple projections into one seamless interactive display.

**Robust & Stable** The modules sit spatially separated behind a transparent screen, resulting in a virtually indestructible display surface void of any technology.

**Unlimited Interactivity** The interactive display can recognize an unlimited number of touch points at the same time and by means of visual codes also even objects. Our award-winning tracking technology makes it happen.