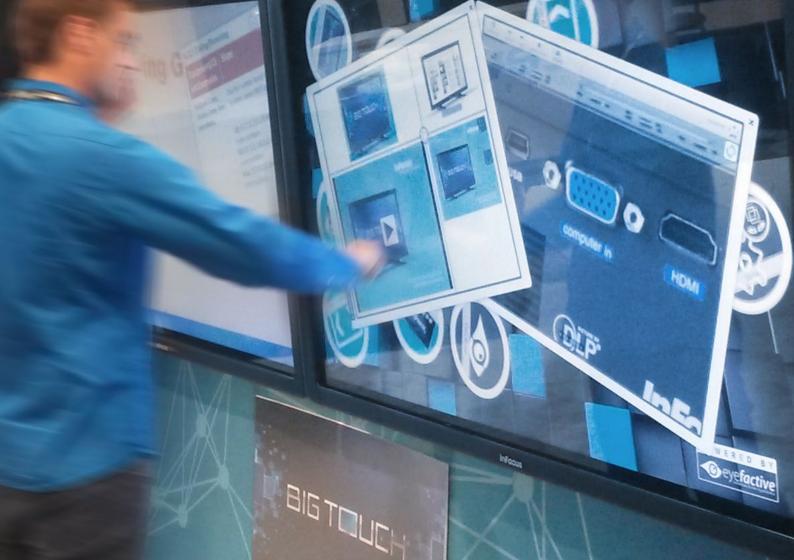

# MultiTouch Software for *Interactive* Signage Displays

With eyefactives's AppSuite a comprehensive software platform for your professional touchscreens and media players is right at your hands.

The intuitive content management system (CMS) enables you to easily integrate your own content and designs.

In a few steps you will create your individual multitouch software solution – no programming skills required!

APP STORE

# MultiTouch AppStore

In our own AppStore we have a great variety of apps for professional interactive signage applications waiting for you.

You may test all apps, combine and customize them, completely free of charge. Simply download and install the AppSuite software on your PC. Operation is possible either by touch or by mouse and keyboard.

Download and install AppSuite for free on every Windows-PC or Touch Screen.

Choose apps and customize them easily with the integrated touch cms.

Your interactive digital signage projects ready to go with minimum effort.