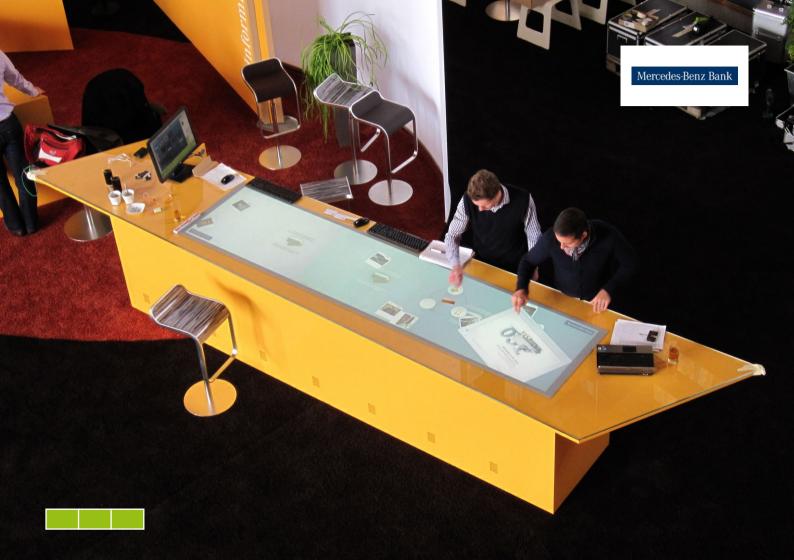

0,96 cm

Tracking-PC

Mini-PC incl. EVOVIS (Licence)

Invited guests of the Mercedes-Benz pavilion were amazed when they placed their VIP tickets on the large multitouch display of the interactive table: almost magically a rotating menu opened around their ticket. With intuitive hand movements this menu could be controlled and several apps could be started.

A virtual product configurator was the core piece of the multiuser software. In an interactive client counselling, guests were able to choose from a range of financing options for different cars.

#### Clien

Mercedes-Benz Bank AG

vent

IAA (Tradeshow)

Hardware

MultiTouch Counter (3x OMEGA)

Software

Customized product-configurator, object recognition of VIP cards, various additional apps