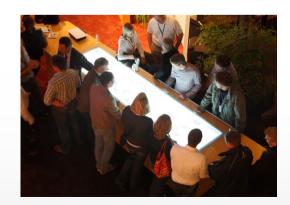

# MultiTouch Module-System Omega

Offer your customers a multimedia experience in XXXL! Use Omega modules like puzzle-pieces to build interactive multitouch displays of any size and shape, integrated in tables and walls. Even round and curved surfaces can be transformed into huge seamless touchscreens.

**Flexible Combination** Omega modules can be connected to realize interactive surfaces of any shape and size – either way: table or wall, high or wide or round.

**Touchscreens XXXL** *Edge-Blending* technology merges multiple projections into one seamless interactive display.

**Robust & Stable** The modules sit spatially separated behind a transparent screen, resulting in a virtually indestructible display surface void of any technology.

**Unlimited Interactivity** The interactive display can recognize an unlimited number of touch points at the same time and by means of visual codes also even objects. Our award-winning tracking technology makes it happen.