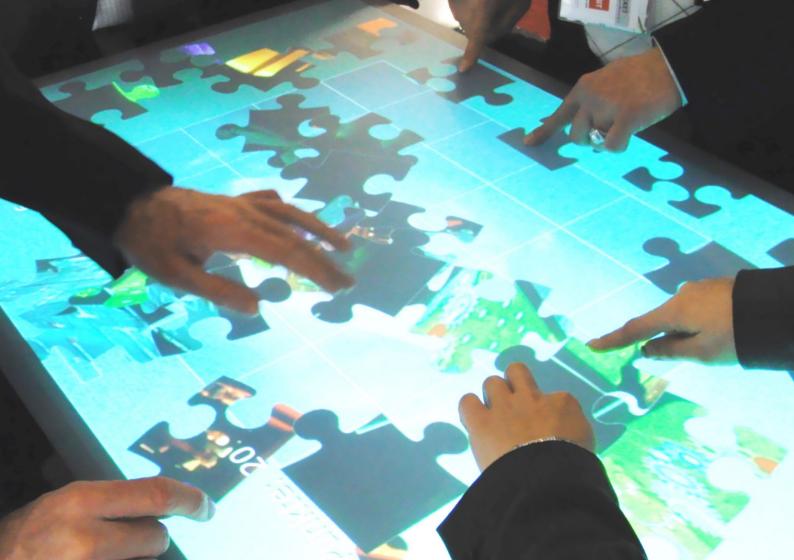

# MultiUser Technology

By their sheer size professional interactive signage displays are fundamentally different and have an additional value in comparison to smartphones, tablets and laptops – the ability for several people to operate a software all at once.

For the first time it is possible to bring together people in one place to simultaneously operate an application in a much easier, more efficient, communicative and creative fashion: *multiuser-technology*. As far as the computer industry is concerned, this constitutes an evolution in human-computer interaction, since so far all conventional applications have been designed for a single user working on a (much smaller) display.