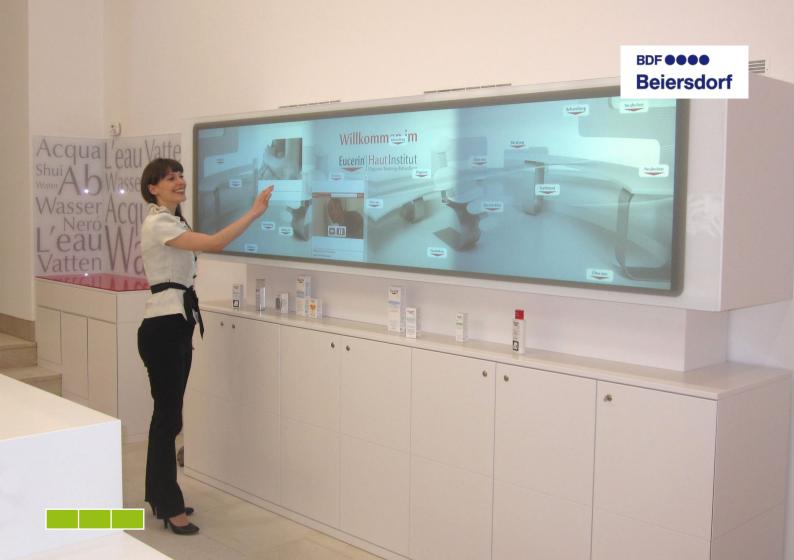

The Eucerin Haut Institut offers various skin care treatments and consultations for customers. The 3m wide seamless multitouch wall by eyefactive invites to get in touch with the Eucerin brand and product world in a spectacular way.

When a product is being held to the interactive display a window opens and reveals the corresponding multimedia information, which then can be finger-controlled intuitively.

On a virtual keyboard visitors may even send brochures or e-cards to friends and family via mail.

#### Clien

Beiersdorf AG

Location

Eucerin Haut Institut (Hamburg)

Hardware

MultiTouch Wall (3x OMEGA)

Software

Extended presentation apps; Product recognition with visual tags