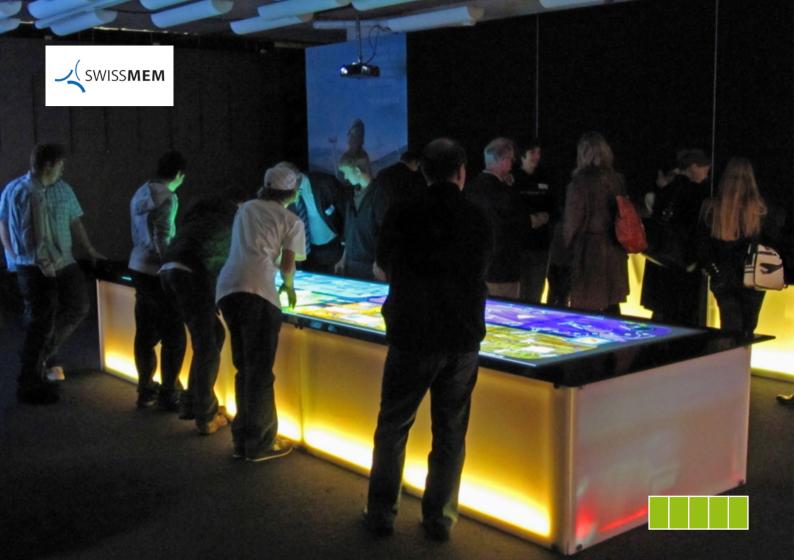

#### Client / Partner

Swissmem / Jung von Matt CH

Event

TecMania Roadshow (Switzerland)

Hardware

MultiTouch Counter (5x OMEGA)

Software

Individually developed science game with four connected areas.

Pioneering spirit at the young academics event of the Swiss industry organization *Swissmem*: With a spectacular multitouch installation measuring 5m<sup>2</sup>, eyefactive presented the largest seamless rear-projection touchscreen of the world at the time.

The multiuser software with four different game sections grabbed everyone's attention. The highlight of the *TecMania* event demanded combinatorial thinking from the captivated students and encouraged teamwork.