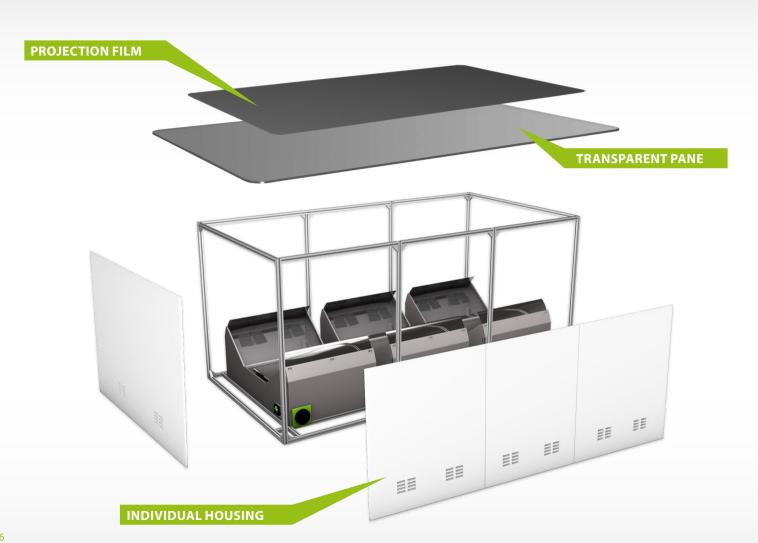

# MultiTouch Module-System Omega

Offer your customers a multimedia experience in XXXL! Use Omega modules like puzzle-pieces to build interactive multitouch displays of any size and shape, integrated in tables and walls. Even round and curved surfaces can be transformed into huge seamless touchscreens.

**Flexible Combination** Omega modules can be connected to realize interactive surfaces of any shape and size – either way: table or wall, high or wide or round.

**Touchscreens XXXL** *Edge-Blending* technology merges multiple projections into one seamless interactive display.

**Robust & Stable** The modules sit spatially separated behind a transparent screen, resulting in a virtually indestructible display surface void of any technology.

**Unlimited Interactivity** The interactive display can recognize an unlimited number of touch points at the same time and by means of visual codes also even objects. Our award-winning tracking technology makes it happen.

## **Technical Details**

Display

47" Rear-Projection

Projector

LCD (3000 ANSI Lumen)

Format / Resolution

16:10 / 1280x800px (FullHD available)

Mounting Depth

0,96 cm

Tracking-PC

Mini-PC incl. EVOVIS (Licence)

Invited guests of the Mercedes-Benz pavilion were amazed when they placed their VIP tickets on the large multitouch display of the interactive table: almost magically a rotating menu opened around their ticket. With intuitive hand movements this menu could be controlled and several apps could be started.