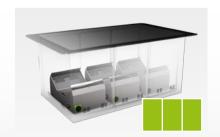

# MultiTouch Module-System Omega

Offer your customers a multimedia experience in XXXL! Use Omega modules like puzzle-pieces to build interactive multitouch displays of any size and shape, integrated in tables and walls. Even round and curved surfaces can be transformed into huge seamless touchscreens.

**Flexible Combination** Omega modules can be connected to realize interactive surfaces of any shape and size – either way: table or wall, high or wide or round.

**Touchscreens XXXL** *Edge-Blending* technology merges multiple projections into one seamless interactive display.

**Robust & Stable** The modules sit spatially separated behind a transparent screen, resulting in a virtually indestructible display surface void of any technology.

**Unlimited Interactivity** The interactive display can recognize an unlimited number of touch points at the same time and by means of visual codes also even objects. Our award-winning tracking technology makes it happen.