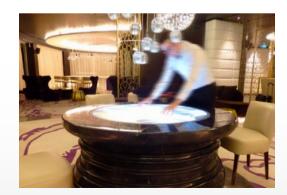

# MultiTouch Round-Table Aurora

An eyecatcher for the city's hippest bar, innovative lounge concepts and trendy hotel lobbies: The Aurora multitouch table has a circular interactive display. Bottles and glasses will also be recognized by aid of eyefactive's tracking technology, resulting in spectacular virtual effects on the touchscreen.