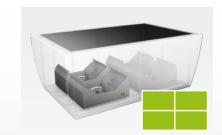

# MultiTouch Module-System Omega

Offer your customers a multimedia experience in XXXL! Use Omega modules like puzzle-pieces to build interactive multitouch displays of any size and shape, integrated in tables and walls. Even round and curved surfaces can be transformed into huge seamless touchscreens.

**Flexible Combination** Omega modules can be connected to realize interactive surfaces of any shape and size – either way: table or wall, high or wide or round.

**Touchscreens XXXL** *Edge-Blending* technology merges multiple projections into one seamless interactive display.

**Robust & Stable** The modules sit spatially separated behind a transparent screen, resulting in a virtually indestructible display surface void of any technology.

**Unlimited Interactivity** The interactive display can recognize an unlimited number of touch points at the same time and by means of visual codes also even objects. Our award-winning tracking technology makes it happen.