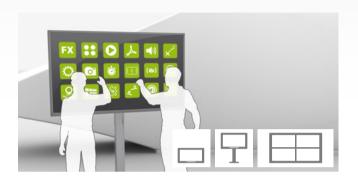

# MultiTouch Module-System Omega

Offer your customers a multimedia experience in XXXL! Use Omega modules like puzzle-pieces to build interactive multitouch displays of any size and shape, integrated in tables and walls. Even round and curved surfaces can be transformed into huge seamless touchscreens.

**Flexible Combination** Omega modules can be connected to realize interactive surfaces of any shape and size – either way: table or wall, high or wide or round.

**Touchscreens XXXL** *Edge-Blending* technology merges multiple projections into one seamless interactive display.

**Robust & Stable** The modules sit spatially separated behind a transparent screen, resulting in a virtually indestructible display surface void of any technology.

**Unlimited Interactivity** The interactive display can recognize an unlimited number of touch points at the same time and by means of visual codes also even objects. Our award-winning tracking technology makes it happen.