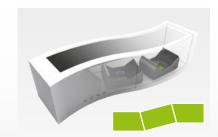

MANN-FILTER sparkled with their stunning multitouch bar at the leading trade fair for automotive suppliers: Numerous visitors could join in on an interactive experience at a 6m long s-shaped touchscreen all at the same time and obtained valuable digital product information.

By means of tracking technology by eyefactive the display could recognize objects, which were placed on its surface. The software developed by stereolize then could convey the processes and solutions of MANN+FILTER products to visitors in a vivid and innovative way. The application was complemented by a gravitation game developed by eyefactive.

#### Client / Partner

MANN FILTER / stereolize GmbH

Event

automechanika (Tradeshow)

Hardware

S-shaped MultiTouch Bar (6x OMEGA)

Software

Individually developed product presentation with object recognition (stereolize); Individually developed gravitation game (eyefactive)