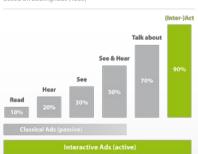

# INTERACTIVE SIGNAGE XXXL

TOUCH FUTURE. TOGETHER.







|                         | •  |
|-------------------------|----|
| MULTITOUCH SYSTEMS XXXL | 6  |
|                         |    |
| LCD TOUCHSCREENS        | 26 |
|                         |    |
| MULTITOUCH APPS + STORE | 30 |
|                         |    |

**APPLICATIONS** 

**EYEFACTIVE GMBH** 

#### Interactive Ads





#### Perception & Learning Curve

Based on Ebbinghaus (1885)



# Interactive Digital Signage

The digitalization makes its way into out-of-home brand communication: Yesterday's printed posters are getting replaced step by step with screens showing animated, easily exchangeable content in shop windows, train stations and public spaces.

At a double digit growth rate per annum digital signage has become the trendy topic of the future. eyefactive is already one step ahead though and combines digital content with multitouch technology in large format: *interactive* digital signage.

# **Applications**

By means of interactive content clients are being actively integrated in the communication process and thus much more emotionally and sustainably involved than by any conventional passive media.

eyefactive takes the intuitive operation of smartphones & t