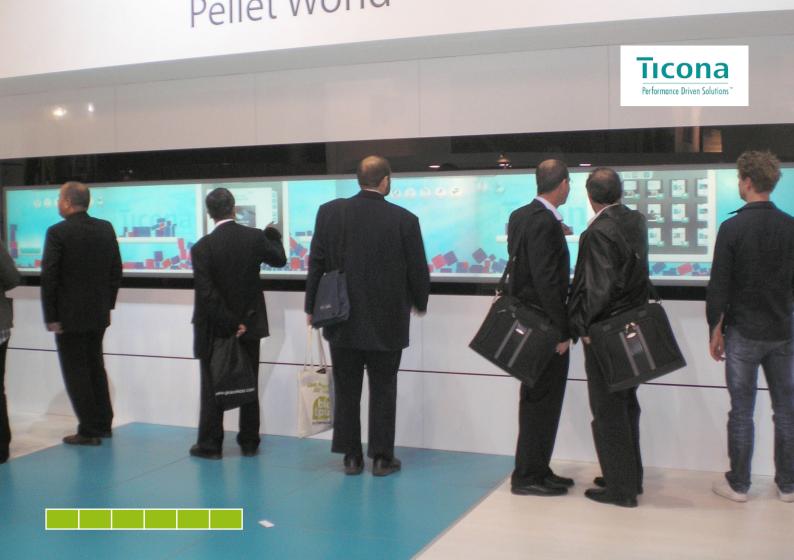

Ticona instantly got everyone's attention using a 6m long multitouch wall as the central element of their booth at the international tradeshow for synthetic material "K".

Spread along the whole interactive screen visitors could open their own virtual terminal. These terminals provided graphics, videos and pdf documents about Ticona products in an interactive way.

A playful physics simulation of digital synthetic granules was running in the background.

#### Clien

Ticona GmbH

Even:

K (Tradeshow)

Hardware

MultiTouch Wall (6x OMEGA)

Software

Combination of various apps with a physics simulation (background)