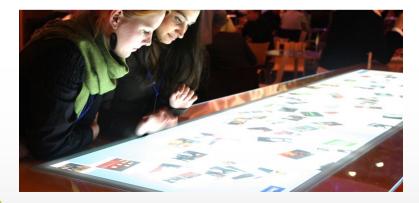

# MultiTouch Module-System Omega

Offer your customers a multimedia experience in XXXL! Use Omega modules like puzzle-pieces to build interactive multitouch displays of any size and shape, integrated in tables and walls. Even round and curved surfaces can be transformed into huge seamless touchscreens.

**Flexible Combination** Omega modules can be connected to realize interactive surfaces of any shape and size – either way: table or wall, high or wide or round.

**Touchscreens XXXL** *Edge-Blending* technology merges multiple projections into one seamless interactive display.

**Robust & Stable** The modules sit spatially separated behind a transparent screen, resulting in a virtually indestructible display surface void of any technology.

**Unlimited Interactivity** The interactive display can recognize an unlimited number of touch points at the same time and by means of visual codes also even objects. Our award-winning tracking technology makes it happen.