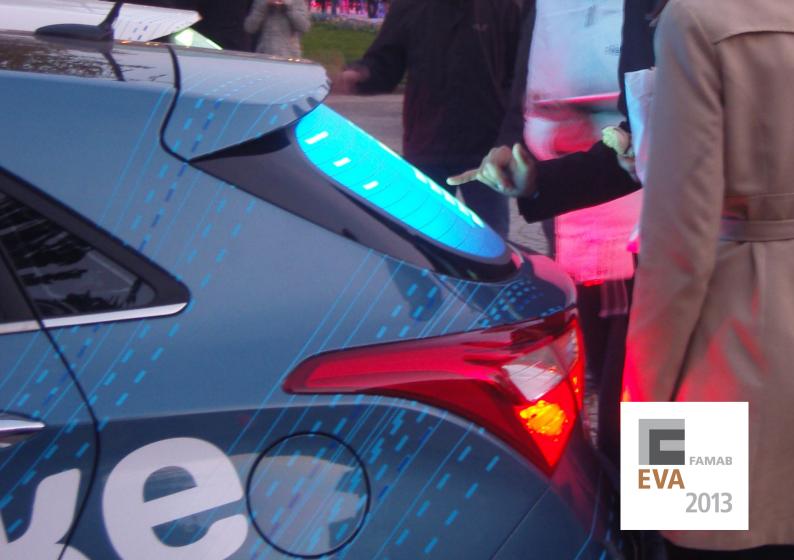

**Cross-Platform** Evovis provides touchpoints and objects as *TUIO* or native *WinTouch* events. Nearly all programming languages can process this data for interactive applications.

One example for the flexible application of our technology: The curved rear-window surface of a Hyundai i30 was transformed into a multitouch display. The project was implemented in cooperation with three agencies and has received multiple awards e.g. the much sought-after EVA award.