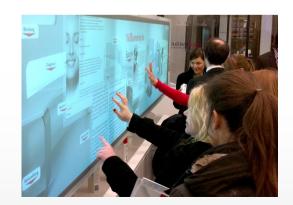

MANN-FILTER sparkled with their stunning multitouch bar at the leading trade fair for automotive suppliers: Numerous visitors could join in on an interactive experience at a 6m long s-shaped touchscreen all at the same time and obtained valuable digital product information.

By means of tracking technology by eyefactive the display could recognize objects, which were placed on its surface. The software developed by stereolize then could convey the processes and solutions of MANN+FILTER products to visitors in a vivid and innovative way. The application was complemented by a gravitation game developed by eyefactive.