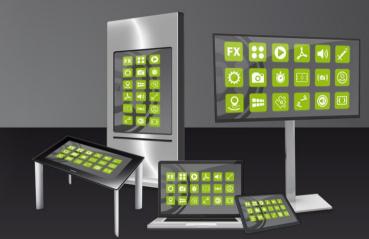

# **LCD Touchscreens**

In addition to our interactive XXXL systems with rear-projection technology we offer a huge variety of versatile touchscreens for any purpose: from vertically mounted displays and powerwalls, to info-terminals, touch steles and tables.

The displays are based on LCD technology in combination with a permanently installed IR touch frame or an integrated capacitive touch surface.

We will assist you in finding a solution that meets your demands and offer you unconditional and free advice.

#### **TOUCH DISPLAYS & POWERWALLS**

#### **TOUCH STELES**

## **TOUCH TABLES**

#### **TOUCH TERMINALS**