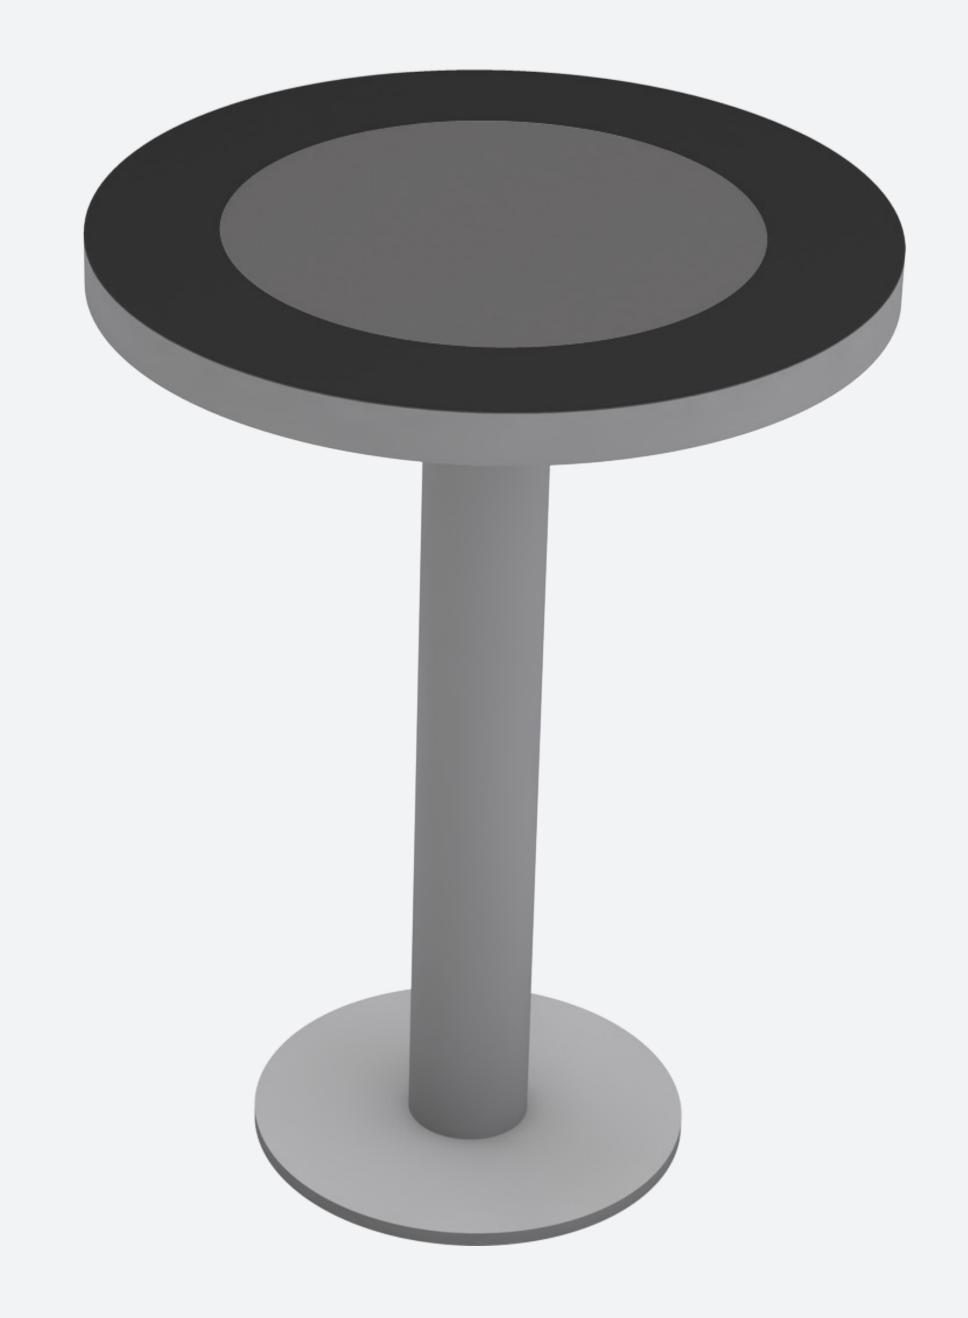

|
|                   | Technology          | PCAP (MetalMesh)                 |
|                   | Object Recognition  | no                               |
| Housing           | Material            | Metal                            |
|                   | Colors              | RAL (on request)                 |
| Mediaplayer       | Type / Model        | Ultra-Compact NUK                |
|                   | Operating system    | Microsoft Windows                |
| Software          | AppSuite CMS        | pre-installed                    |
|                   | eyefactive AppStore | yes                              |
| System            | Weight              | 30kg                             |
|                   | Interfaces          | HDMI, 12V, USB                   |



# DIMENSIONS







#### **B2B TOUCHSCREEN APP PLATFORM**

Every touchscreen hardware needs a corresponding software to make optimal use of the advantages of large interactive displays. With the eyefactive app store, a whole platform with *customizable*, *ready-to-use* apps for all touchscreen systems is available.

multitouch-appstore.com

- APPSTORE A growing number of ready-to-use, custo-mizable apps in the world's first B2B marketplace.
- APPSUITE Content management software as the central operating system, connects to AppStore.
- APPCLOUD Cloud management of all systems and projects. Roll-outs of any size can be easily deployed.
- APPSDK All apps are based on eyefactive's multi-awarded software development framework.





### **TOUCHSCREEN SOLUTIONS XXL**

Find out more about our in