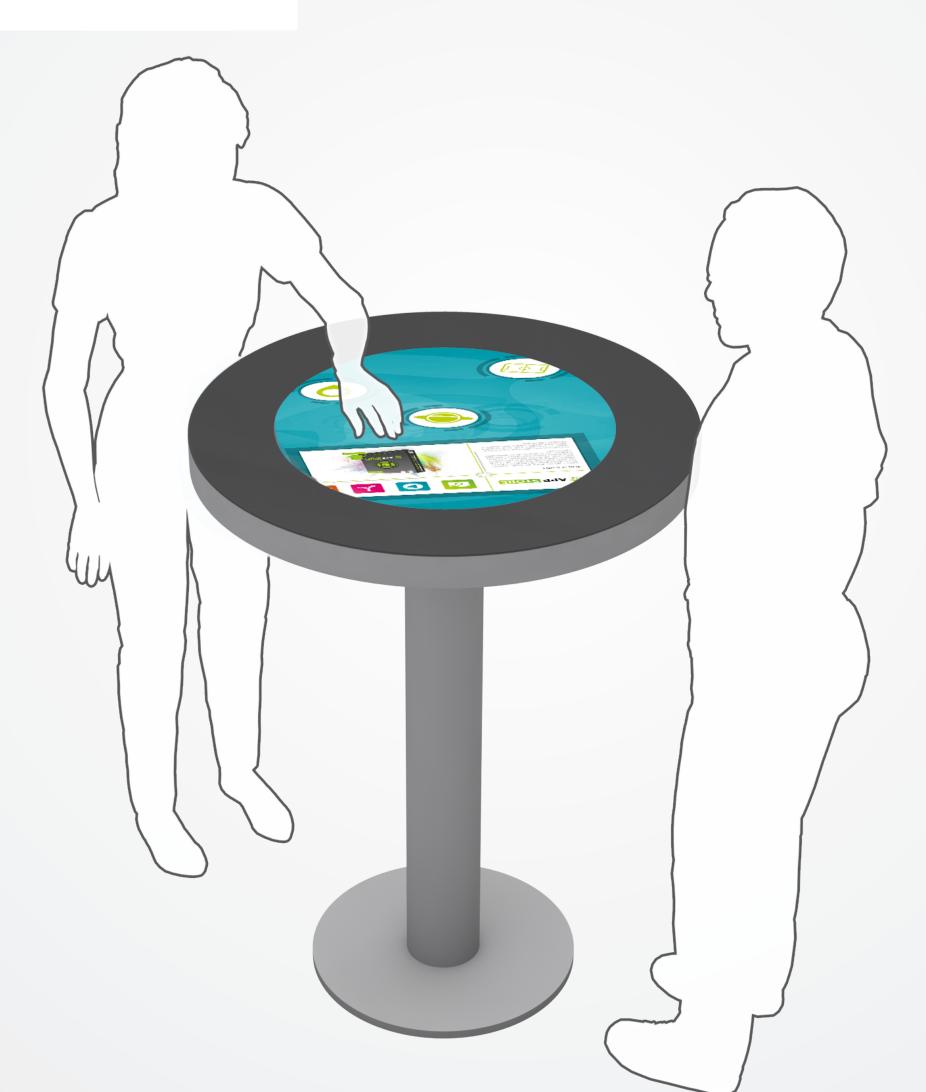

### **APOLLO Slim**

### **ROUND TOUCH SCREEN TABLES**

Any duplication, publication or any other transfer of this document and the information contained therein to third parties is not permitted.

Illustrations and contents are subject to alterations and errors.

### Round Multitouch Table

| Display           | Screen size         | Ø 60cm                           |
|-------------------|---------------------|----------------------------------|
|                   | Resolution          | <b>HD Round</b> (1920 × 1920 px) |
|                   | Туре                | LCD                              |
|                   | Brightness          | 500 cd/m <sup>2</sup>            |
| Multitouch Sensor | Touch points        | 10                               |
|                   | Technology          | PCAP (MetalMesh)                 |
|                   | Object Recognition  | no                               |
| Housing           | Material            | Metal                            |
|                   | Colors              | RAL (on request)                 |
| Mediaplayer       | Type / Model        | Ultra-Compact NUK                |
|                   | Operating system    | Microsoft Windows                |
| Software          | AppSuite CMS        | pre-installed                    |
|                   | eyefactive AppStore | yes                              |
| System            | Weight              | 30kg                             |
|                   | Interfaces          | HDMI, 12V, USB                   |