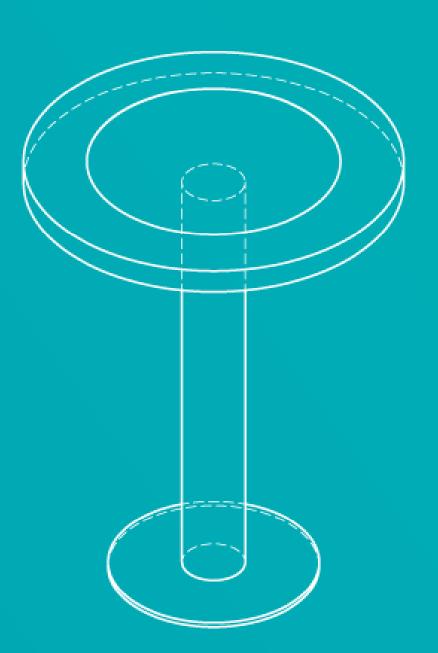

### Round Multitouch Table

| Display           | Screen size         | Ø 60cm                           |
|-------------------|---------------------|----------------------------------|
|                   | Resolution          | <b>HD Round</b> (1920 × 1920 px) |
|                   | Туре                | LCD                              |
|                   | Brightness          | 500 cd/m <sup>2</sup>            |
| Multitouch Sensor | Touch points        | 10                               |
|                   | Technology          | PCAP (MetalMesh)                 |
|                   | Object Recognition  | no                               |
| Housing           | Material            | Metal                            |
|                   | Colors              | RAL (on request)                 |
| Mediaplayer       | Type / Model        | Ultra-Compact NUK                |
|                   | Operating system    | Microsoft Windows                |
| Software          | AppSuite CMS        | pre-installed                    |
|                   | eyefactive AppStore | yes                              |
| System            | Weight              | 30kg                             |
|                   | Interfaces          | HDMI, 12V, USB                   |