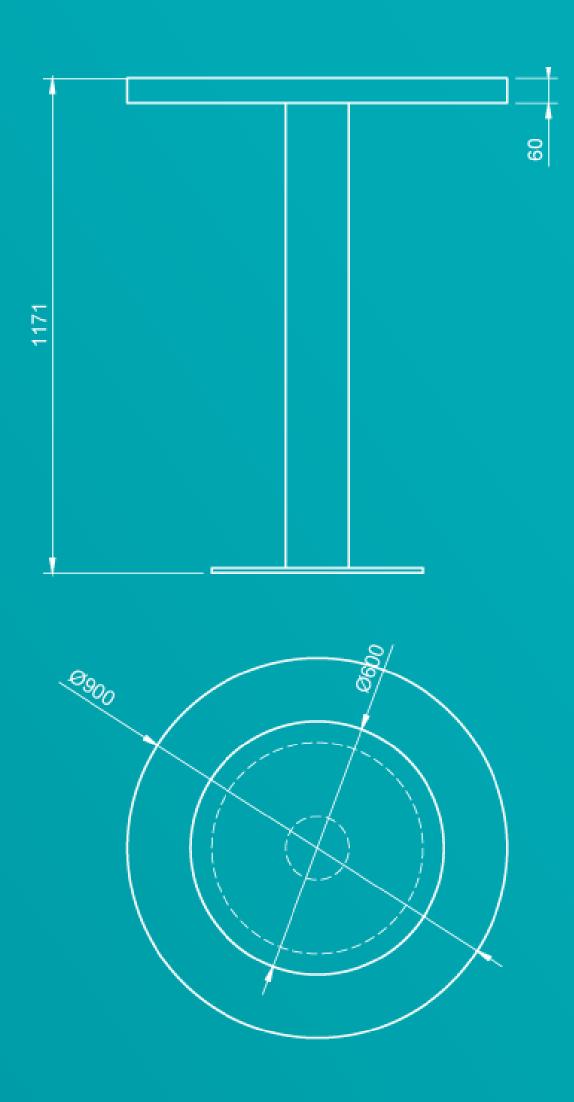

# DIMENSIONS

### Round Multitouch Table

| Display           | Screen size         | Ø 60cm                           |
|-------------------|---------------------|----------------------------------|
|                   | Resolution          | <b>HD Round</b> (1920 × 1920 px) |
|                   | Туре                | LCD                              |
|                   | Brightness          | 500 cd/m <sup>2</sup>            |
| Multitouch Sensor | Touch points        | 10                               |
|                   | Technology          | PCAP (MetalMesh)                 |
|                   | Object Recognition  | no                               |
| Housing           | Material            | Metal                            |
|                   | Colors              | RAL (on request)                 |
| Mediaplayer       | Type / Model        | Ultra-Compact NUK                |
|                   | Operating system    | Microsoft Windows                |
| Software          | AppSuite CMS        | pre-installed                    |
|                   | eyefactive AppStore | yes                              |
| System            | Weight              | 30kg                             |
|                   | Interfaces          | HDMI, 12V, USB                   |