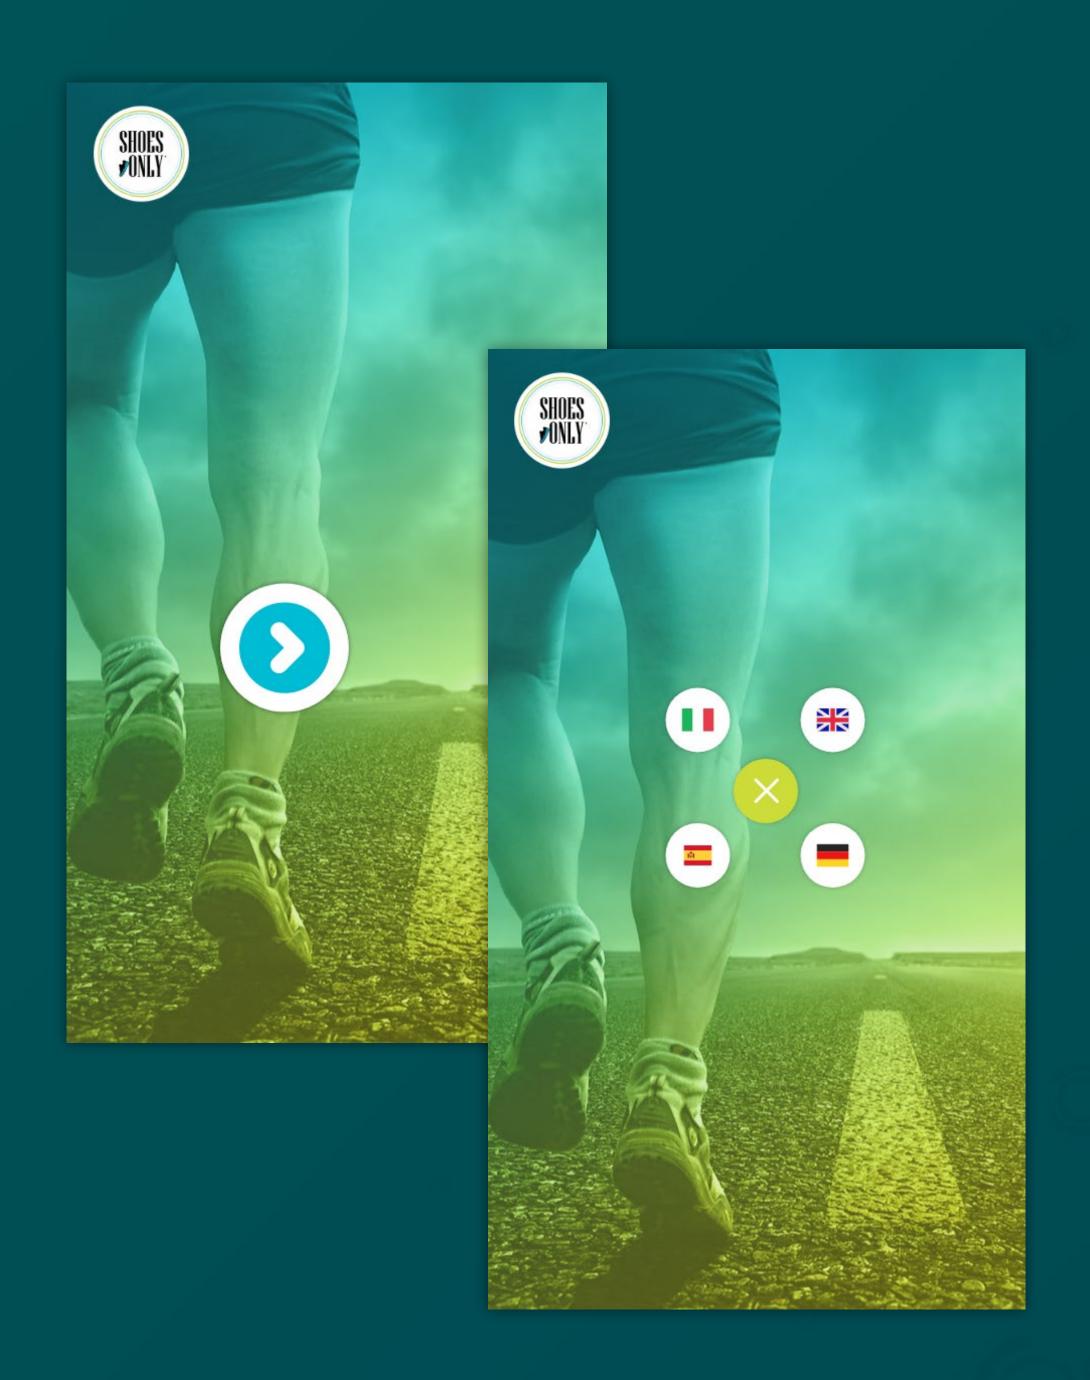

## SCREENSAVER

- SLIDESHOW OR VIDEO
  PLAYS IN BACKGROUND
- LANGUAGE SELECTION (OPTIONAL)
- START BUTTON
  STARTS STANDARD PRODUCT SCREEN