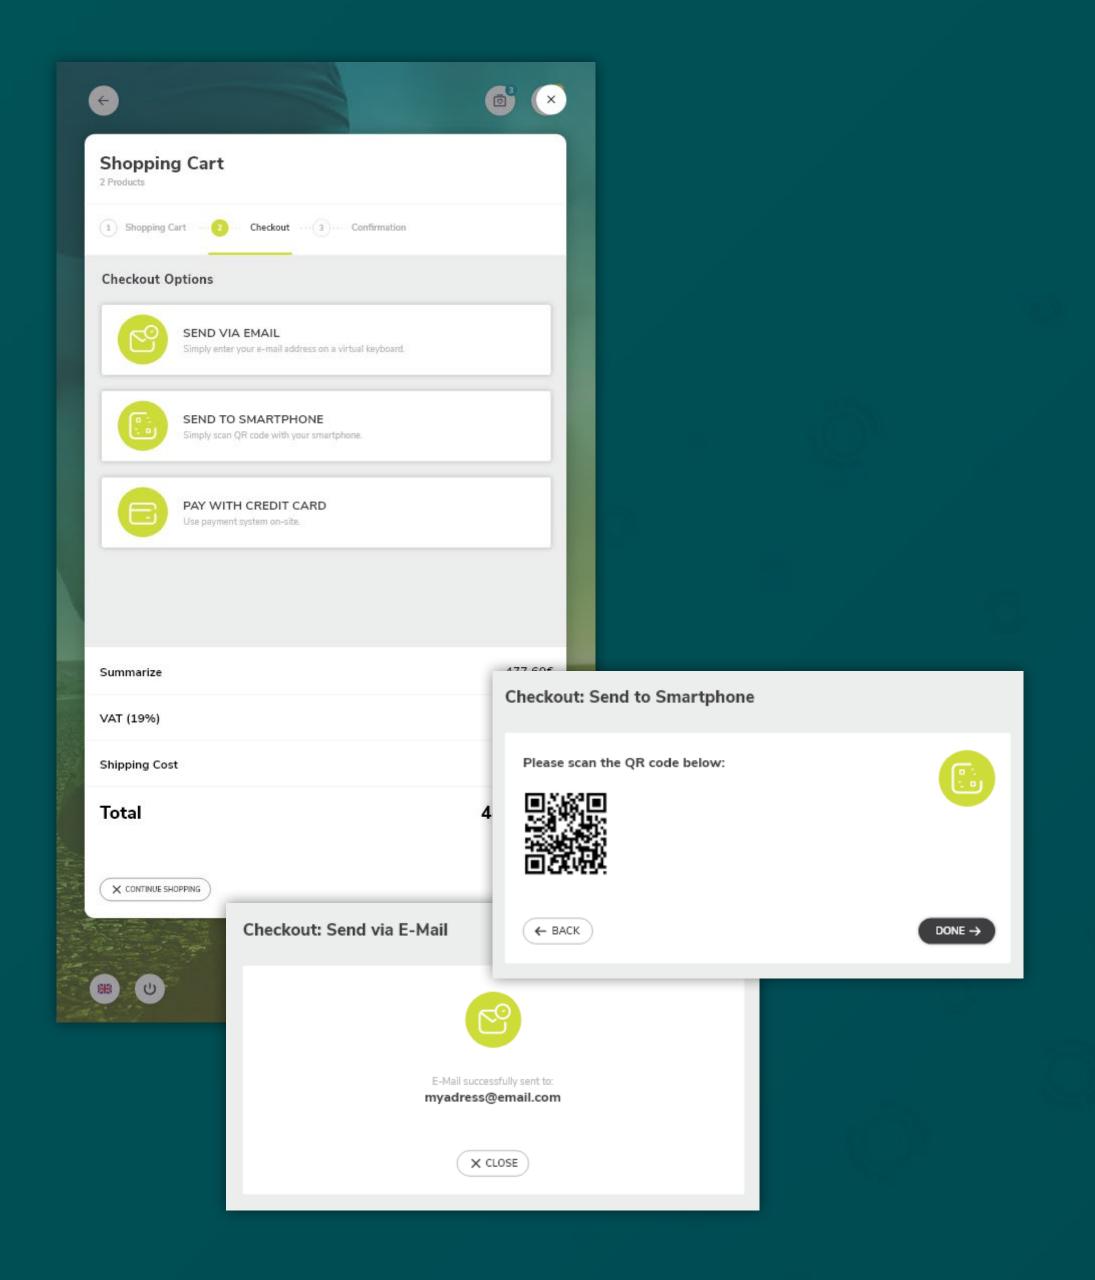

## CHECKOUT OPTIONS

- SEND VIA E-MAIL
  SENDS SHOPPING CART LINK
- SCAN QR CODE

  OPENS ONLINE SHOP ON SMARTPHONE
- DIRECT PAYMENT
  USERS CAN PAY WITH CREDIT CARDS
  (NOT IN v1.0)

TOUCH FUTURE. TOGETHER.