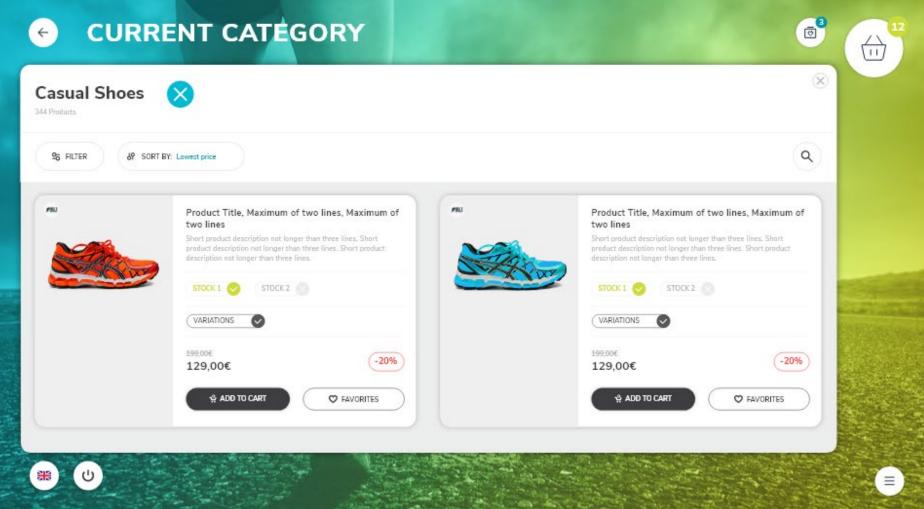

#### **PRODUCT CATEGORIES**

- CLASSIC PRODUCT BROWSING
  UNLIMITED SUB-CATEGORIES
- CATEGORY CARDS

  RESPONSIVE CARD LAYOUT WITH BASIC INFORMATION
- BREADCRUMB NAVIGATION
  STARTS STANDARD PRODUCT SCREEN
- FILTERS

  VARIOUS CATEGORY FILTERS

#### **PRODUCT LIST**

A list of product will be presented after one of each browse options.

- PRODUCT CARDS
  RESPONSIVE LAYOUT
- MULTIPLE DESIGN OPTIONS
  VARIOUS SETTINGS TO CONFIGURE LAYOUT