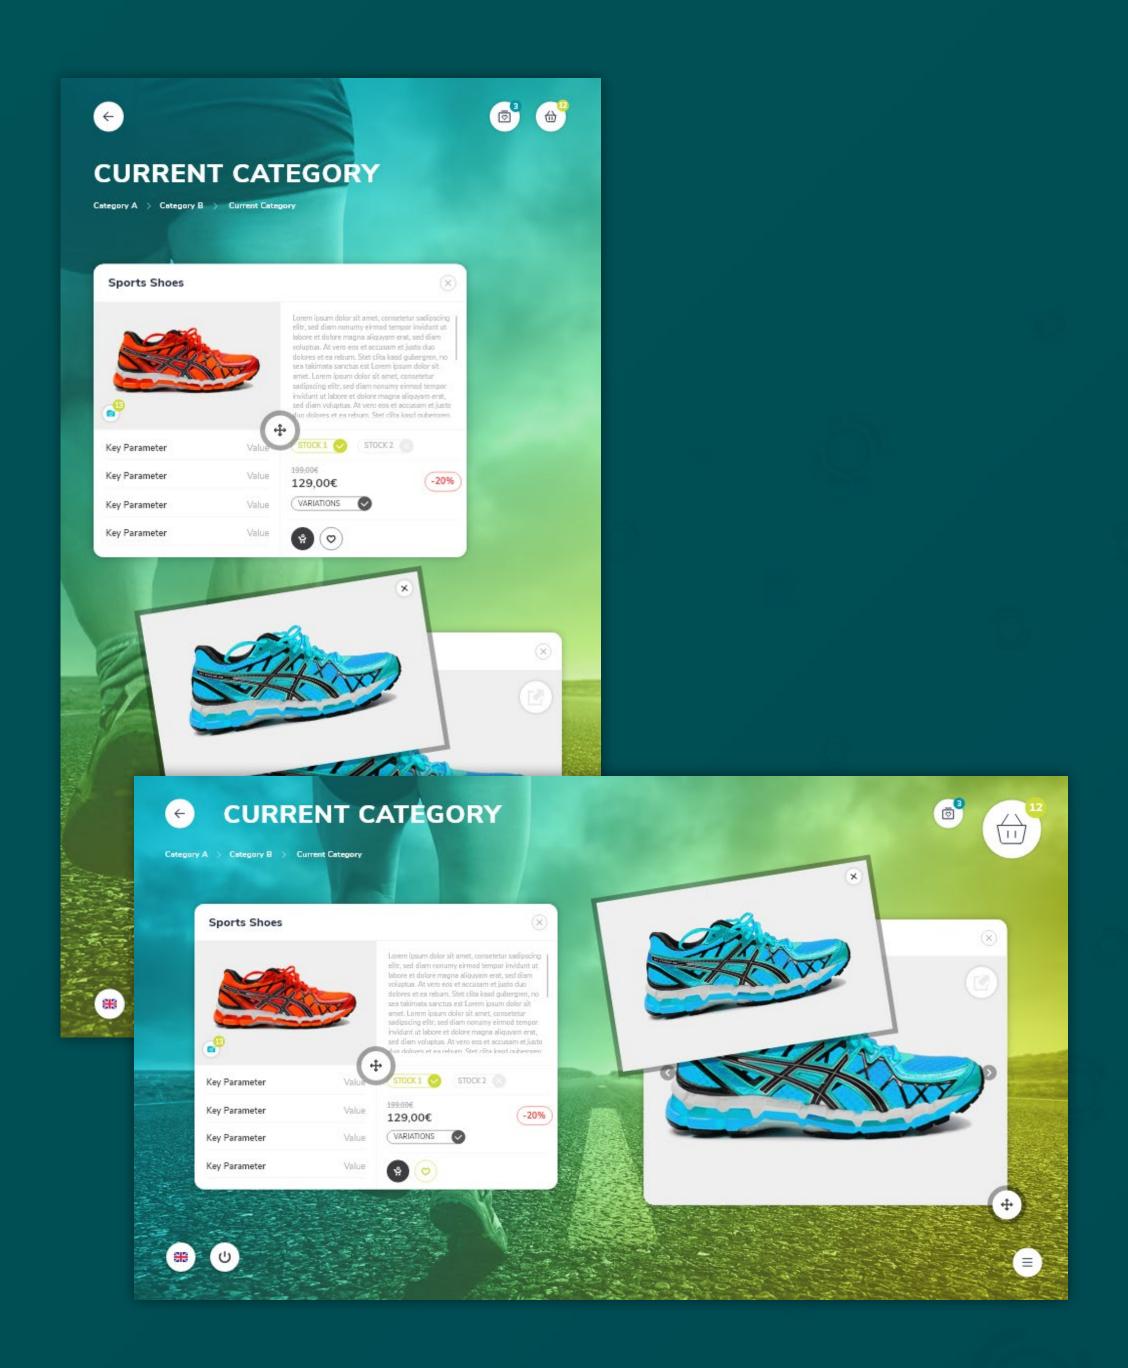

## CORE FEATURE PRODUCT SCAN

In-store products can be tagged with QR-codes\* and will open the respective product information directly after being scanned by the system.

\* Special scanner hardware required.

- MOST INTUITIVE INTERFACE
  DIRECT ACCESS TO PRODUCT DETAILS
- MULTIPLE TAG TYPES

  QR, BARCODE, RFID

## PRODUCT DETAILS

- PRODUCT DETAIL WINDOWS
  OPEN MULTIPLE WINDOWS
- WINDOW TYPES

  SEVERAL LAYOUT OPTIONS FOR PRODUCT WINDOWS
- MULTIMEDIA SUPPORT
  TEXT, IMAGE, VIDEO, 3D MODEL