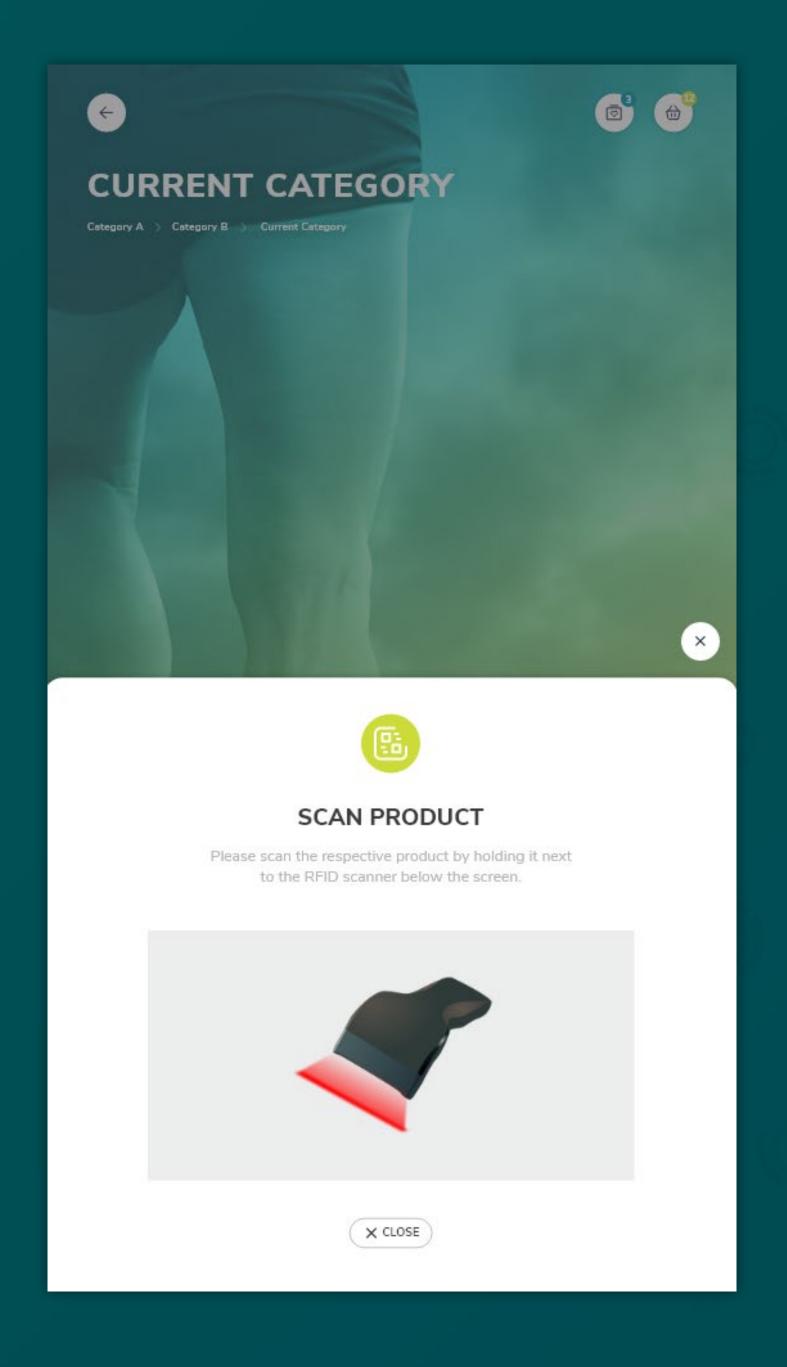

## CORE FEATURE PRODUCT SCAN

In-store products can be tagged with QR-codes\* and will open the respective product information directly after being scanned by the system.

\* Special scanner hardware required.

- MOST INTUITIVE INTERFACE
  DIRECT ACCESS TO PRODUCT DETAILS
- MULTIPLE TAG TYPES

  QR, BARCODE, RFID