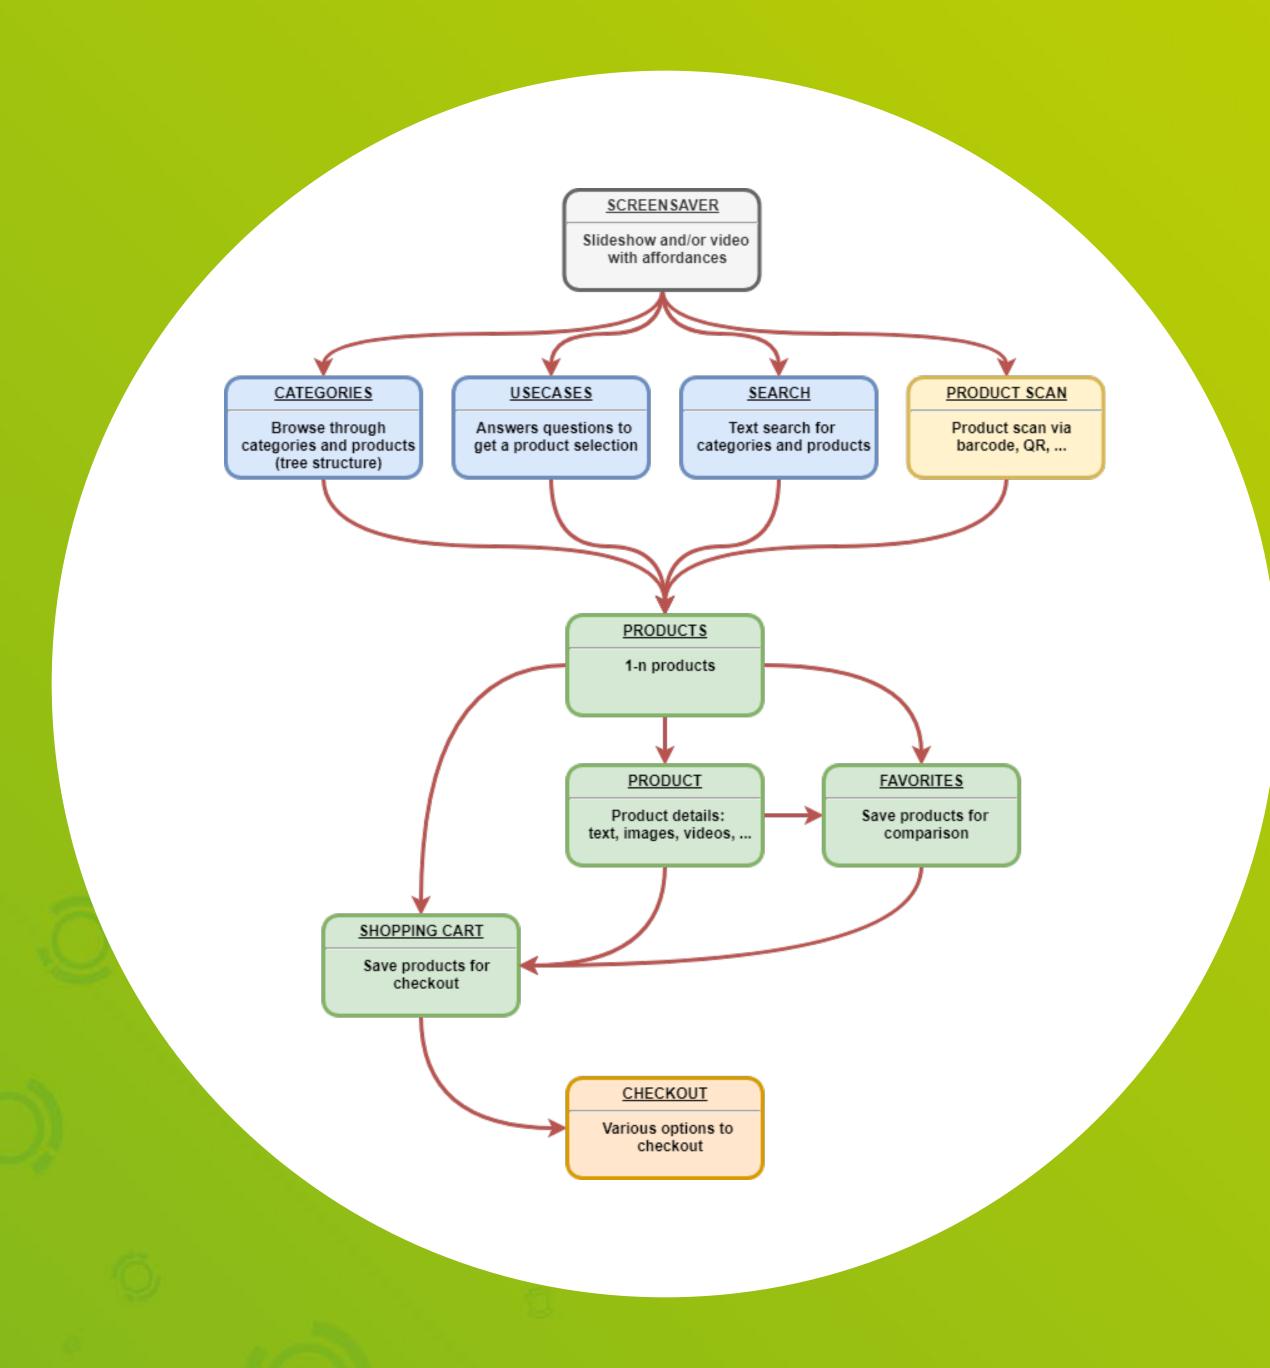

#### **APP STRUCTURE & USER FLOW**

- © SCREENSAVER
- © BROWSE PRODUCTS
- © COMPARE PRODUCTS
- © VIRTUAL SHOPPING CART
- MULTIPLE CHECKOUT
  OPTIONS

## SCREENSAVER

- SLIDESHOW OR VIDEO
  PLAYS IN BACKGROUND
- LANGUAGE SELECTION (OPTIONAL)
- START BUTTON
  STARTS STANDARD PRODUCT SCREEN

#### **PRODUCT CATEGORIES**

- CLASSIC PRODUCT BROWSING
  UNLIMITED SUB-CATEGORIES
- CATEGORY CARDS

  RESPONSIVE CARD LAYOUT WITH BASIC INFORMATION
- BREADCRUMB NAVIGATION
  STARTS STANDARD PRODUCT SCREEN
- FILTERS

### **VIRTUAL PRODUCT ASSISTANT**

Users will be presented a custom product selection by asking multiple questions to narrow down the seach according to the user's needs.

- VIRTUAL ASSISTANT
  MULTIPLE Q&A STEPS
- STEP-BY-STEP NAVIGATION SIMPLE USER GUIDE

#### **PRODUCT SEARCH**

- SIMPLE TEXT SEARCH VIA VIRTUAL KEYBOARDS
- MULTIPLE SEARCH OPTIONS
  RESULTS PRESENTED AS PRODUCTS, PRODUCT CATEGORIES & BRANDS

## CORE FEATURE PRODUCT SCAN

In-store products can be tagged with QR-codes\* and will open the respective product information directly after being scanned by the system.

\* Special scanner hardware required.

#### **PRODUCT LIST**

A list of product will be presented after one of each browse options.

- PRODUCT CARDS
  RESPONSIVE LAYOUT
- MULTIPLE DESIGN OPTIONS
  VARIOUS SETTINGS TO CONFIGURE LAYOUT

## PRODUCT DETAILS

- PRODUCT DETAIL WINDOWS
  OPEN MULTIPLE WINDOWS
- WINDOW TYPES

  SEVERAL LAYOUT OPTIONS FOR PRODUCT WINDOWS
- MULTIMEDIA SUPPORT
  TEXT, IMAGE, VIDEO, 3D MODEL

#### **SHOPPING CART**

- INTERACTIVE FORM
  DELETE ELEMENTS, CHANGE VOLUMES
- CHECKOUT OPTIONS

  PROCEED TO ONE OF MULTIPLE CHECKOUT OPTIONS

## CHECKOUT OPTIONS

- SEND VIA E-MAIL
  SENDS SHOPPING CART LINK
- SCAN QR CODE

  OPENS ONLINE SHOP ON SMARTPHONE
- DIRECT PAYMENT
  USERS CAN PAY WITH CREDIT CARDS
  (NOT IN v1.0)

TOUCH FUTURE. TOGETHER.