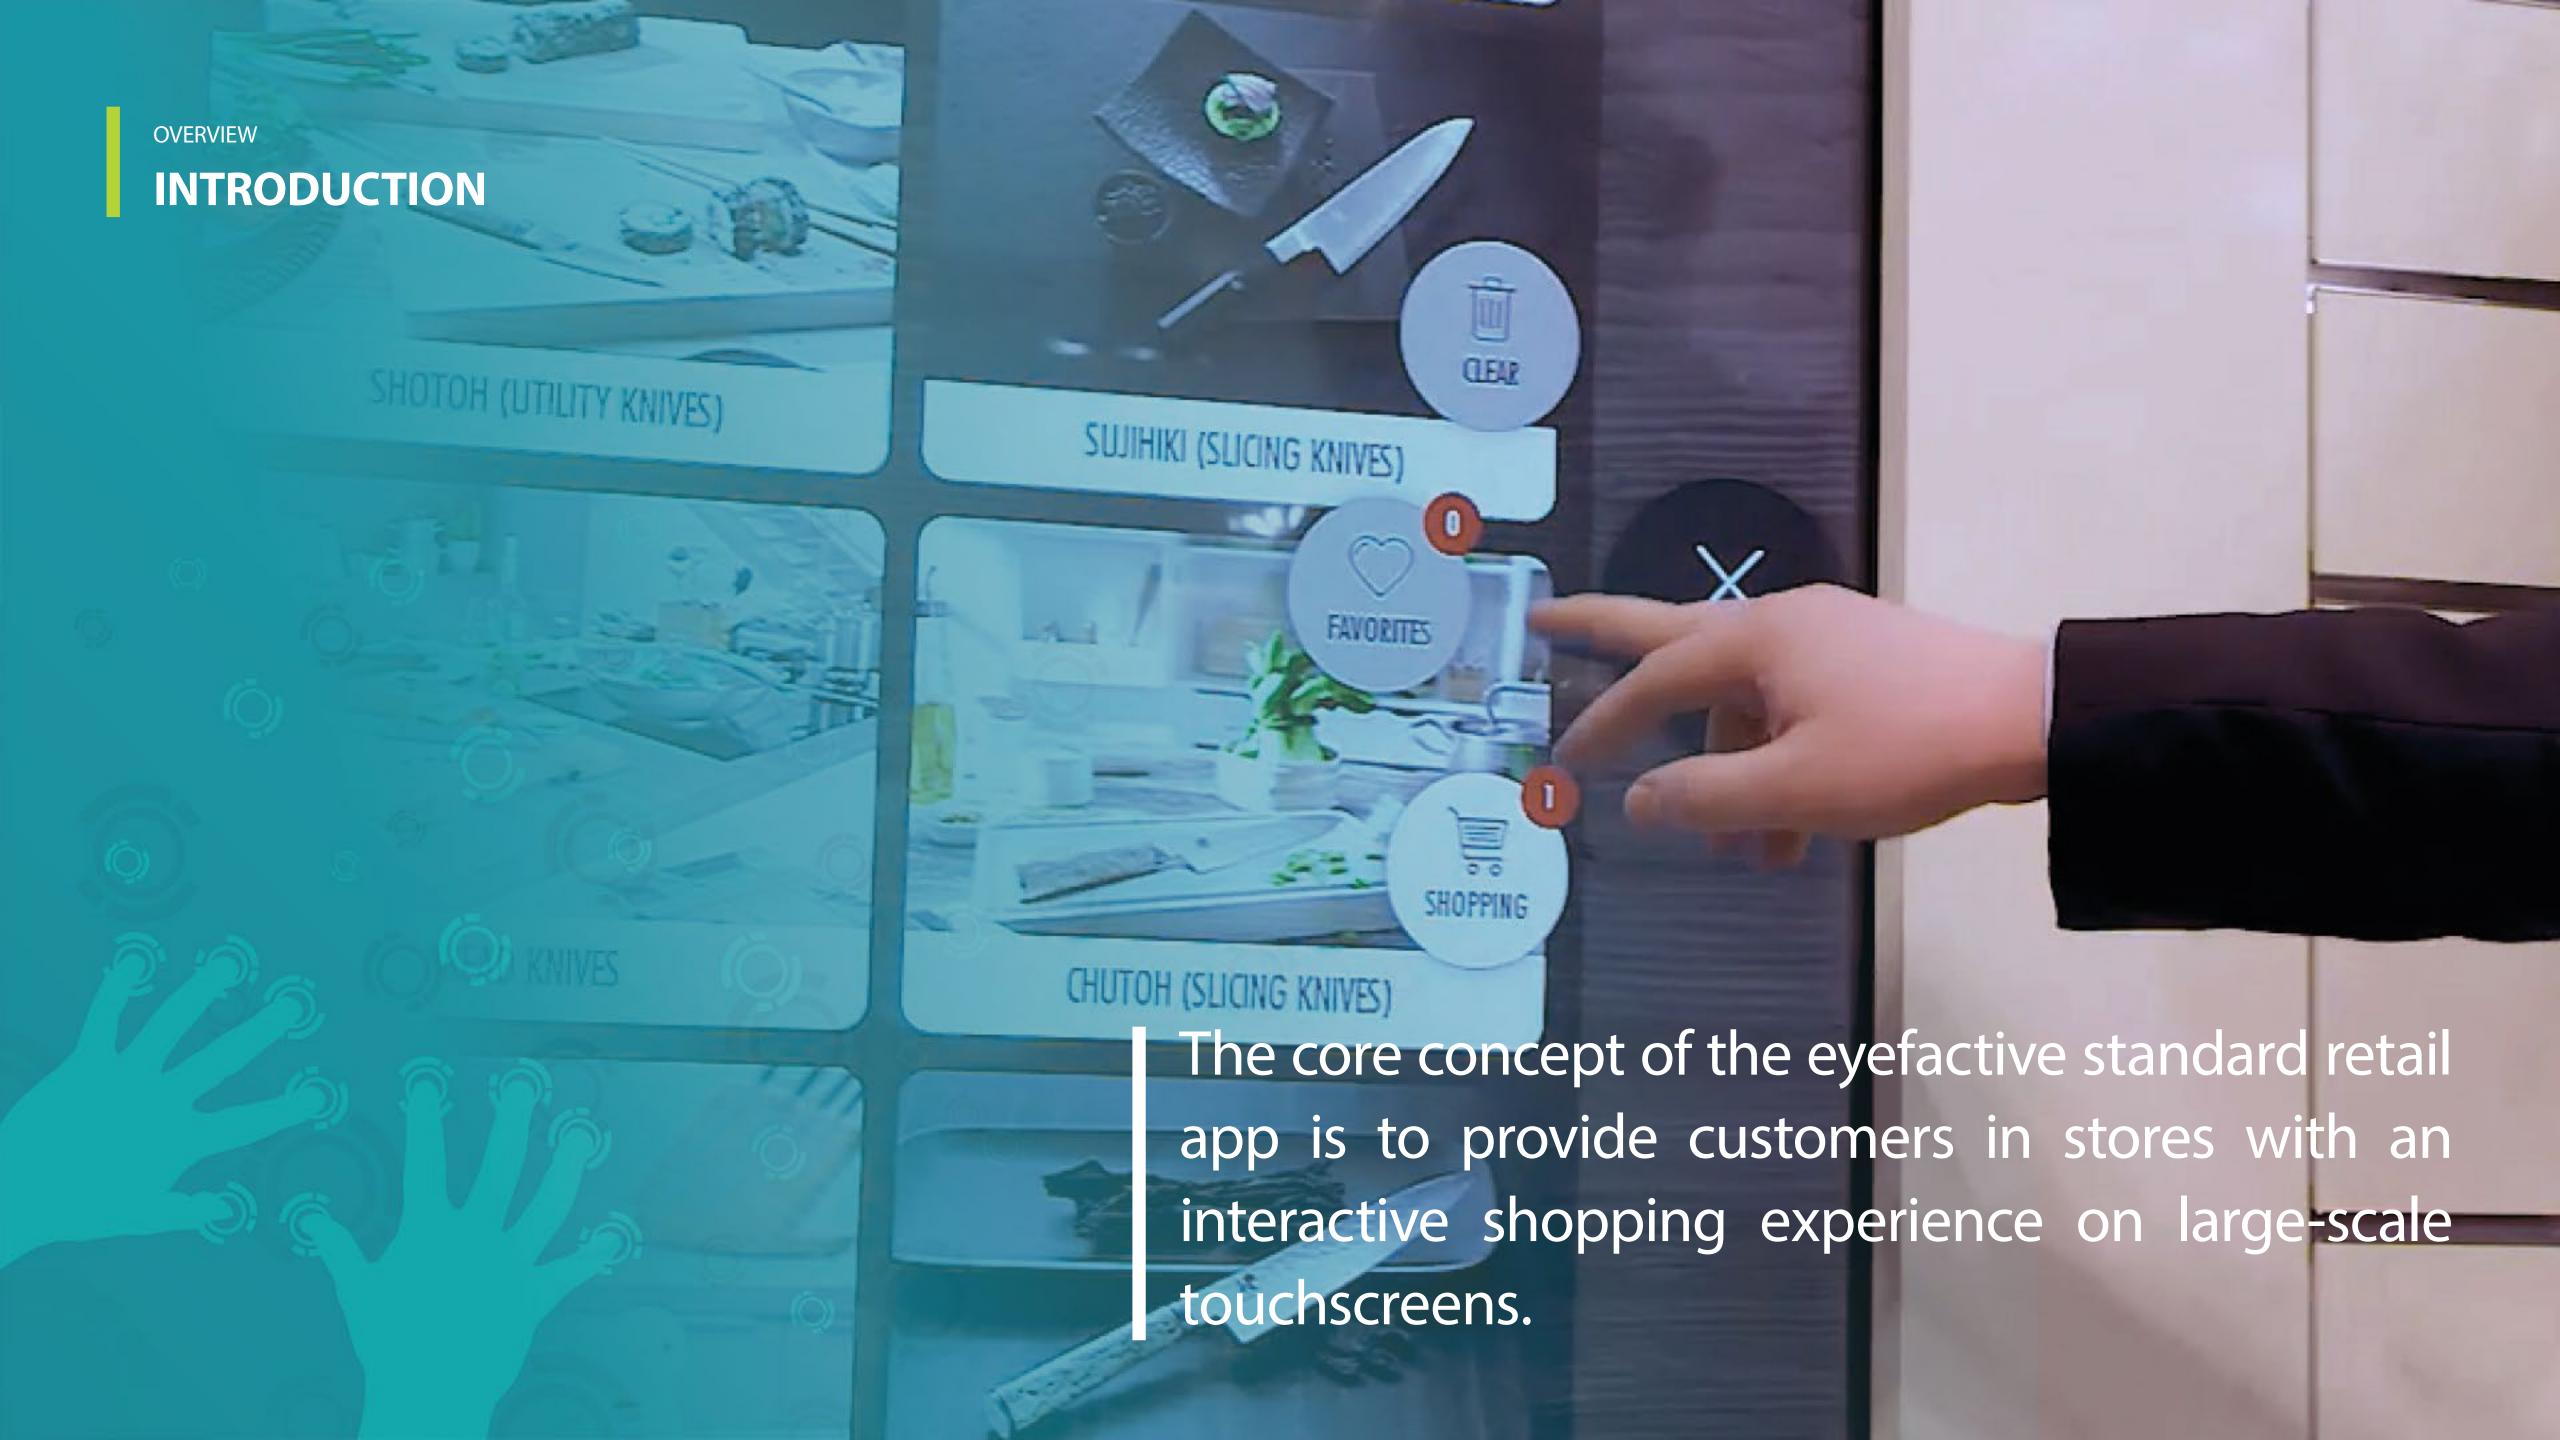

#### INTRODUCTION

- The software presents product information derived from a so-called datafeed in multiple ways. Users can store products in a shopping cart and checkout with several options to complete the shopping process.
- The app will be customizable in terms of content and design in specific parameters. It can be about sneakers (Footlocker) as well as parfums (Douglas).