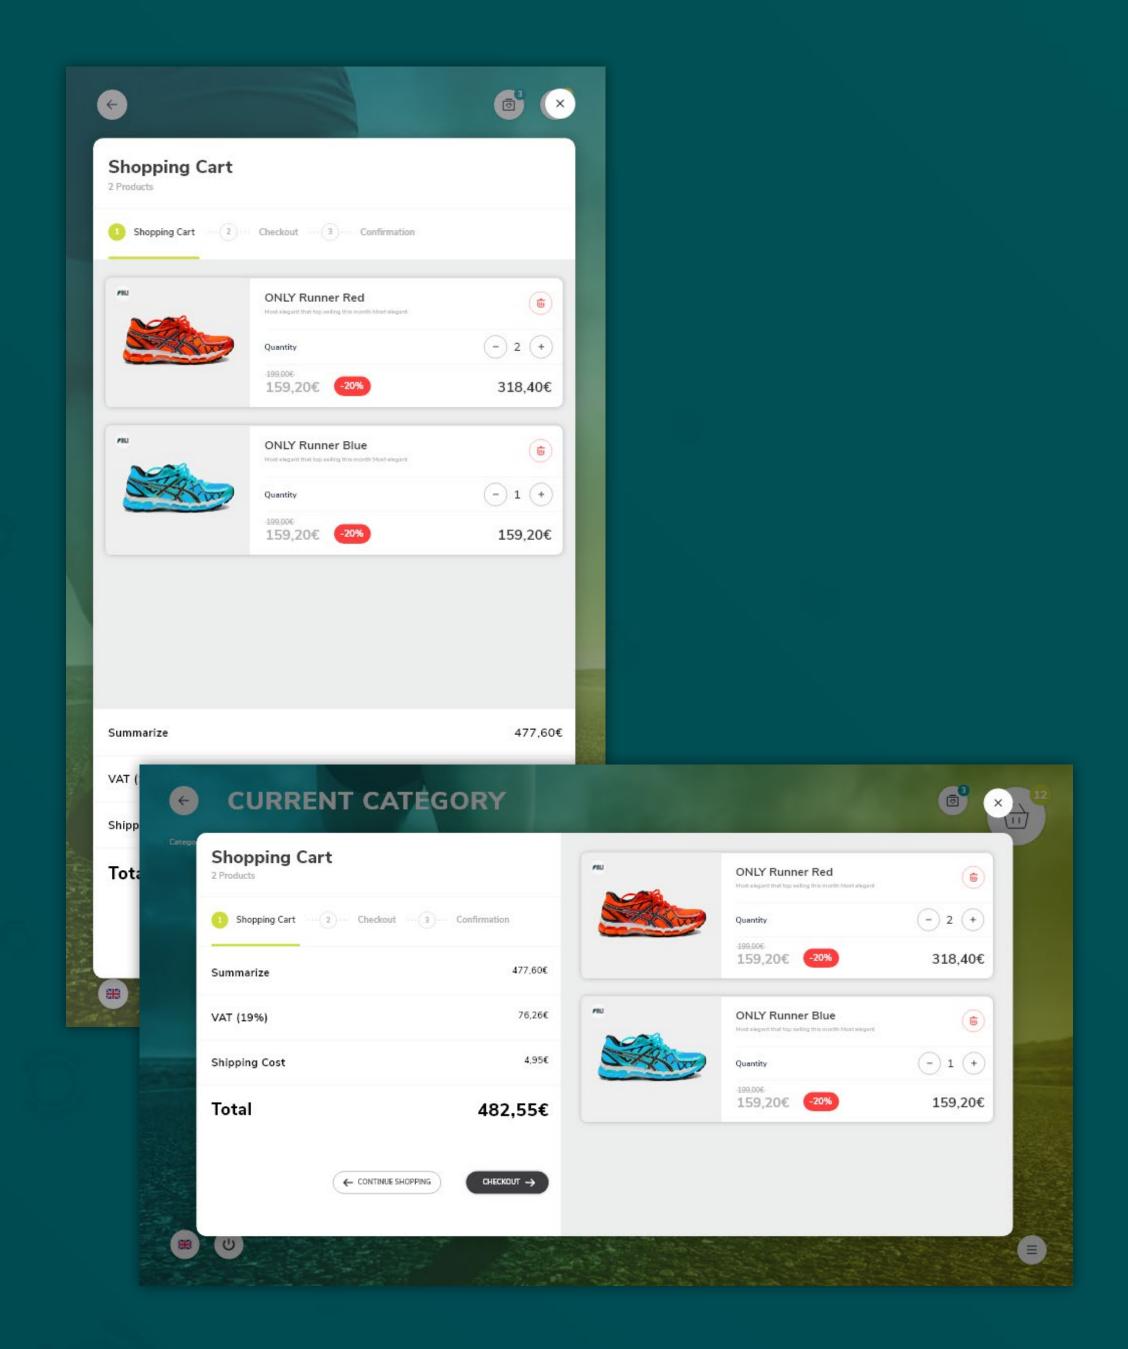

#### **SHOPPING CART**

- INTERACTIVE FORM
  DELETE ELEMENTS, CHANGE VOLUMES
- CHECKOUT OPTIONS

  PROCEED TO ONE OF MULTIPLE CHECKOUT OPTIONS

## CHECKOUT OPTIONS

- SEND VIA E-MAIL
  SENDS SHOPPING CART LINK
- SCAN QR CODE

  OPENS ONLINE SHOP ON SMARTPHONE
- DIRECT PAYMENT
  USERS CAN PAY WITH CREDIT CARDS
  (NOT IN v1.0)

TOUCH FUTURE. TOGETHER.