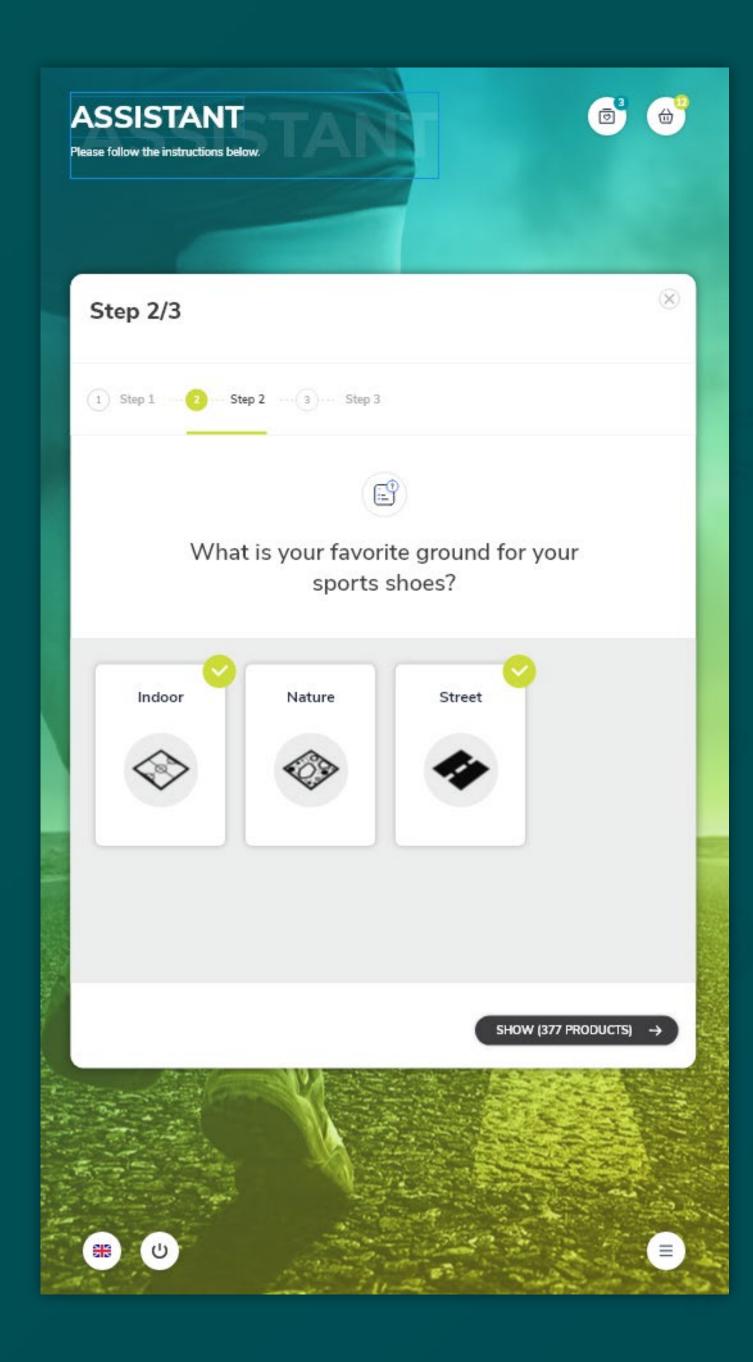

### **VIRTUAL PRODUCT ASSISTANT**

Users will be presented a custom product selection by asking multiple questions to narrow down the seach according to the user's needs.

- VIRTUAL ASSISTANT
  MULTIPLE Q&A STEPS
- STEP-BY-STEP NAVIGATION SIMPLE USER GUIDE