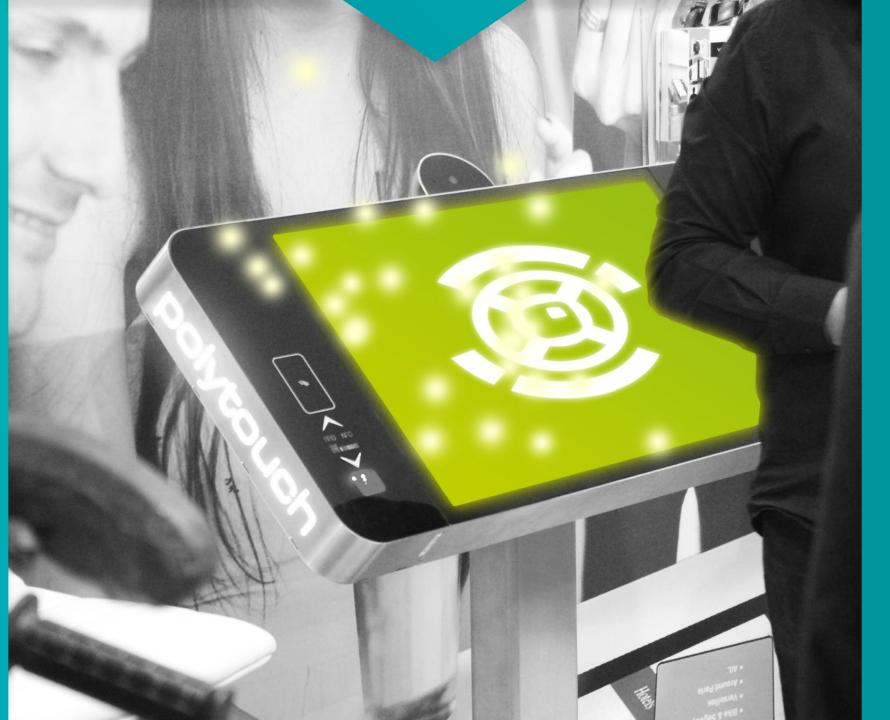

# OBJECT RECOGNITION OF THE STATE OF THE STATE

# **APPSUITE CMS**

Technology integrated into AppSuite CMS.

# **MORE PLUGIN**

Object recognition technology for third-party software development.

- FOR ALL TOUCHSCREENS

  Capacitive, optical (IR), InGlass<sup>TM</sup>, optical (camera).
- Get marker chips & templates from eyefactive.
  - APPS FOR OBJECT RECOGNITION