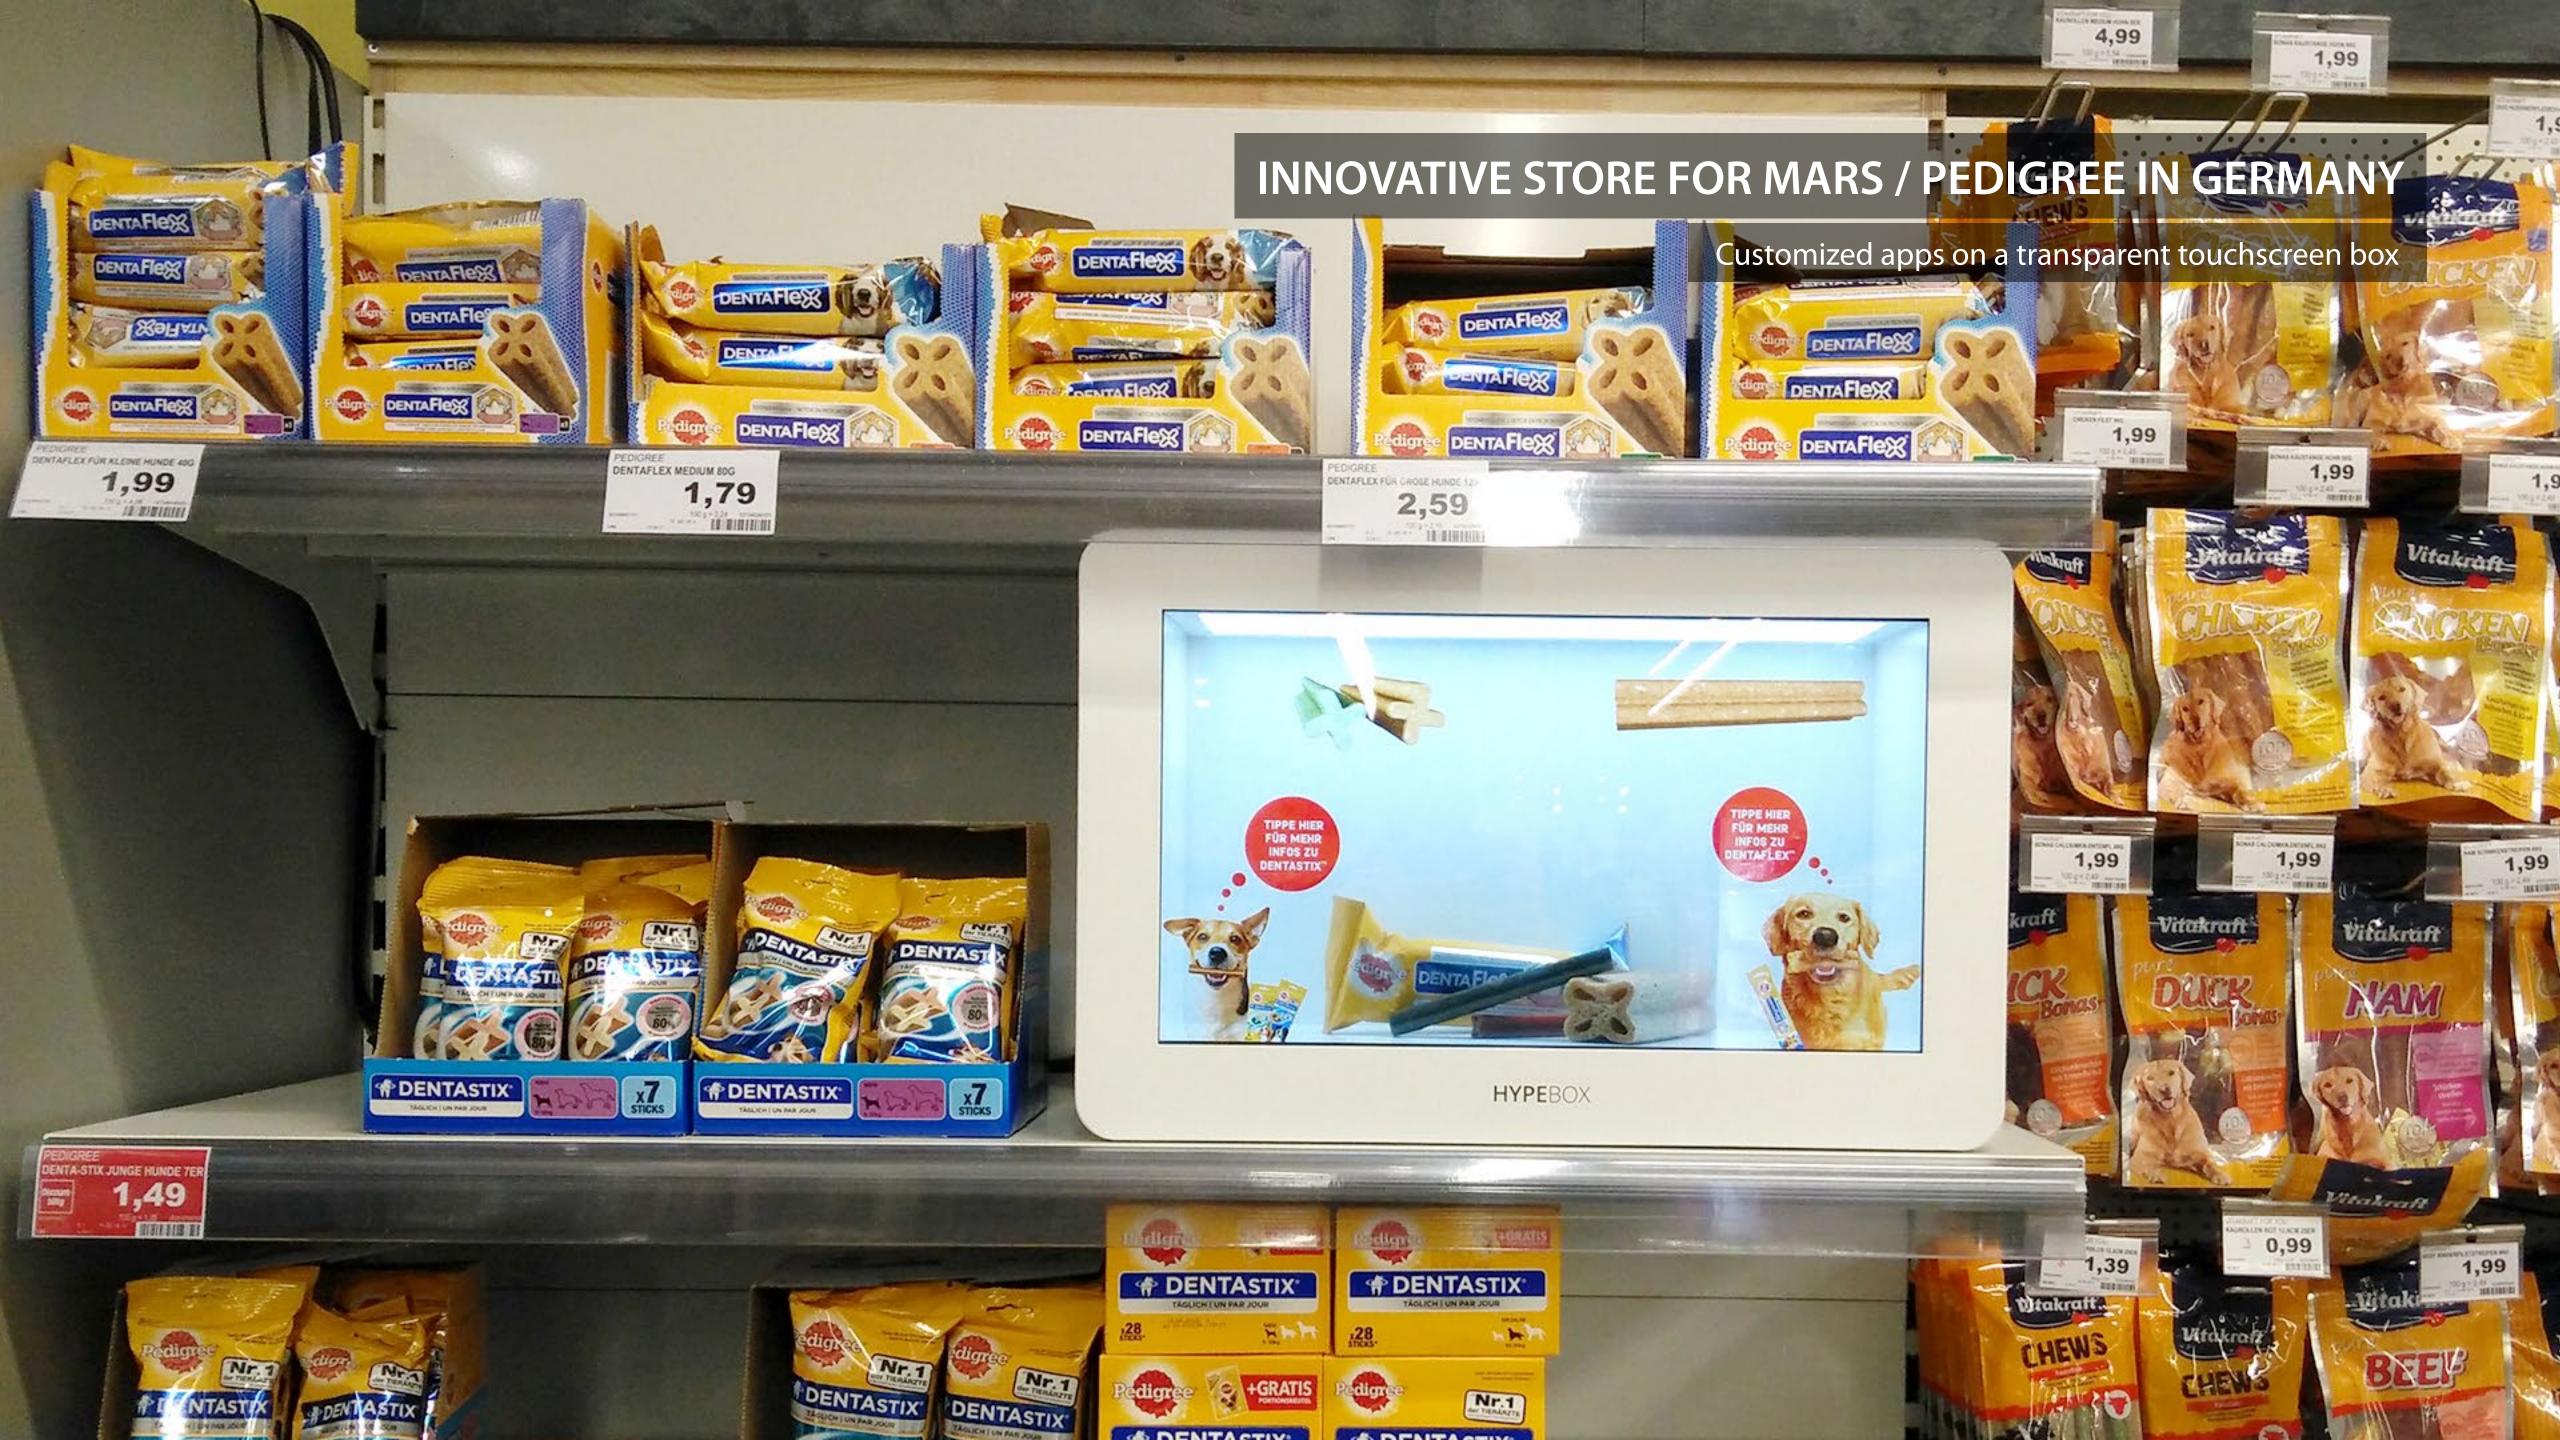

### POINT OF SALE

Transform brands, products and services into interactive multimedia experiences.

### **POINT OF ADVERTISEMENT**

Personalized infotainment instead of passive advertising by precise tracking of user data.