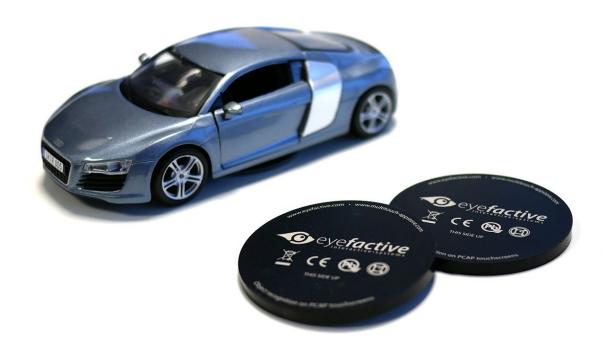

# OBJECT RECOGNITION OF THE STATE OF THE STATE

# **MORE PLUGIN**

Object recognition technology for third-party software development.

- FOR ALL TOUCHSCREENS

  Capacitive, optical (IR), InGlass<sup>TM</sup>, optical (camera).
- Get marker chips & templates from eyefactive.
  - APPS FOR OBJECT RECOGNITION

    Apps and widgets for object recognition available.
- APPSUITE: FREE DOWNLOAD

  Technology integrated in our touch screen CMS software.
- MORE PLUGIN FOR DEVELOPMENT
  Use object recognition for your own custom projects.