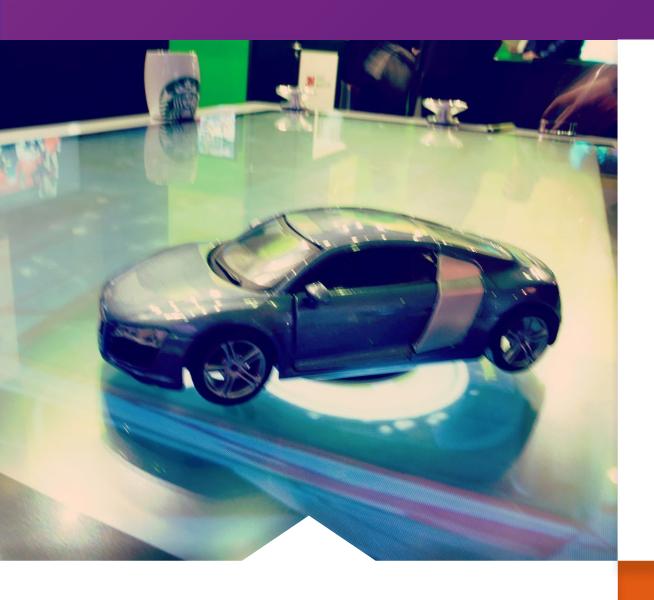

# OBJECT RECOGNITION OF THE STATE OF THE STATE

# **MORE PLUGIN**

Object recognition technology for third-party software development.

- FOR ALL TOUCHSCREENS

  Capacitive, optical (IR), InGlass<sup>TM</sup>, optical (camera).
- Get marker chips & templates from eyefactive.
  - APPS FOR OBJECT RECOGNITION

    Apps and widgets for object recognition available.
- APPSUITE: FREE DOWNLOAD

  Technology integrated in our touch screen CMS software.
- MORE PLUGIN FOR DEVELOPMENT
  Use object recognition for your own custom projects.