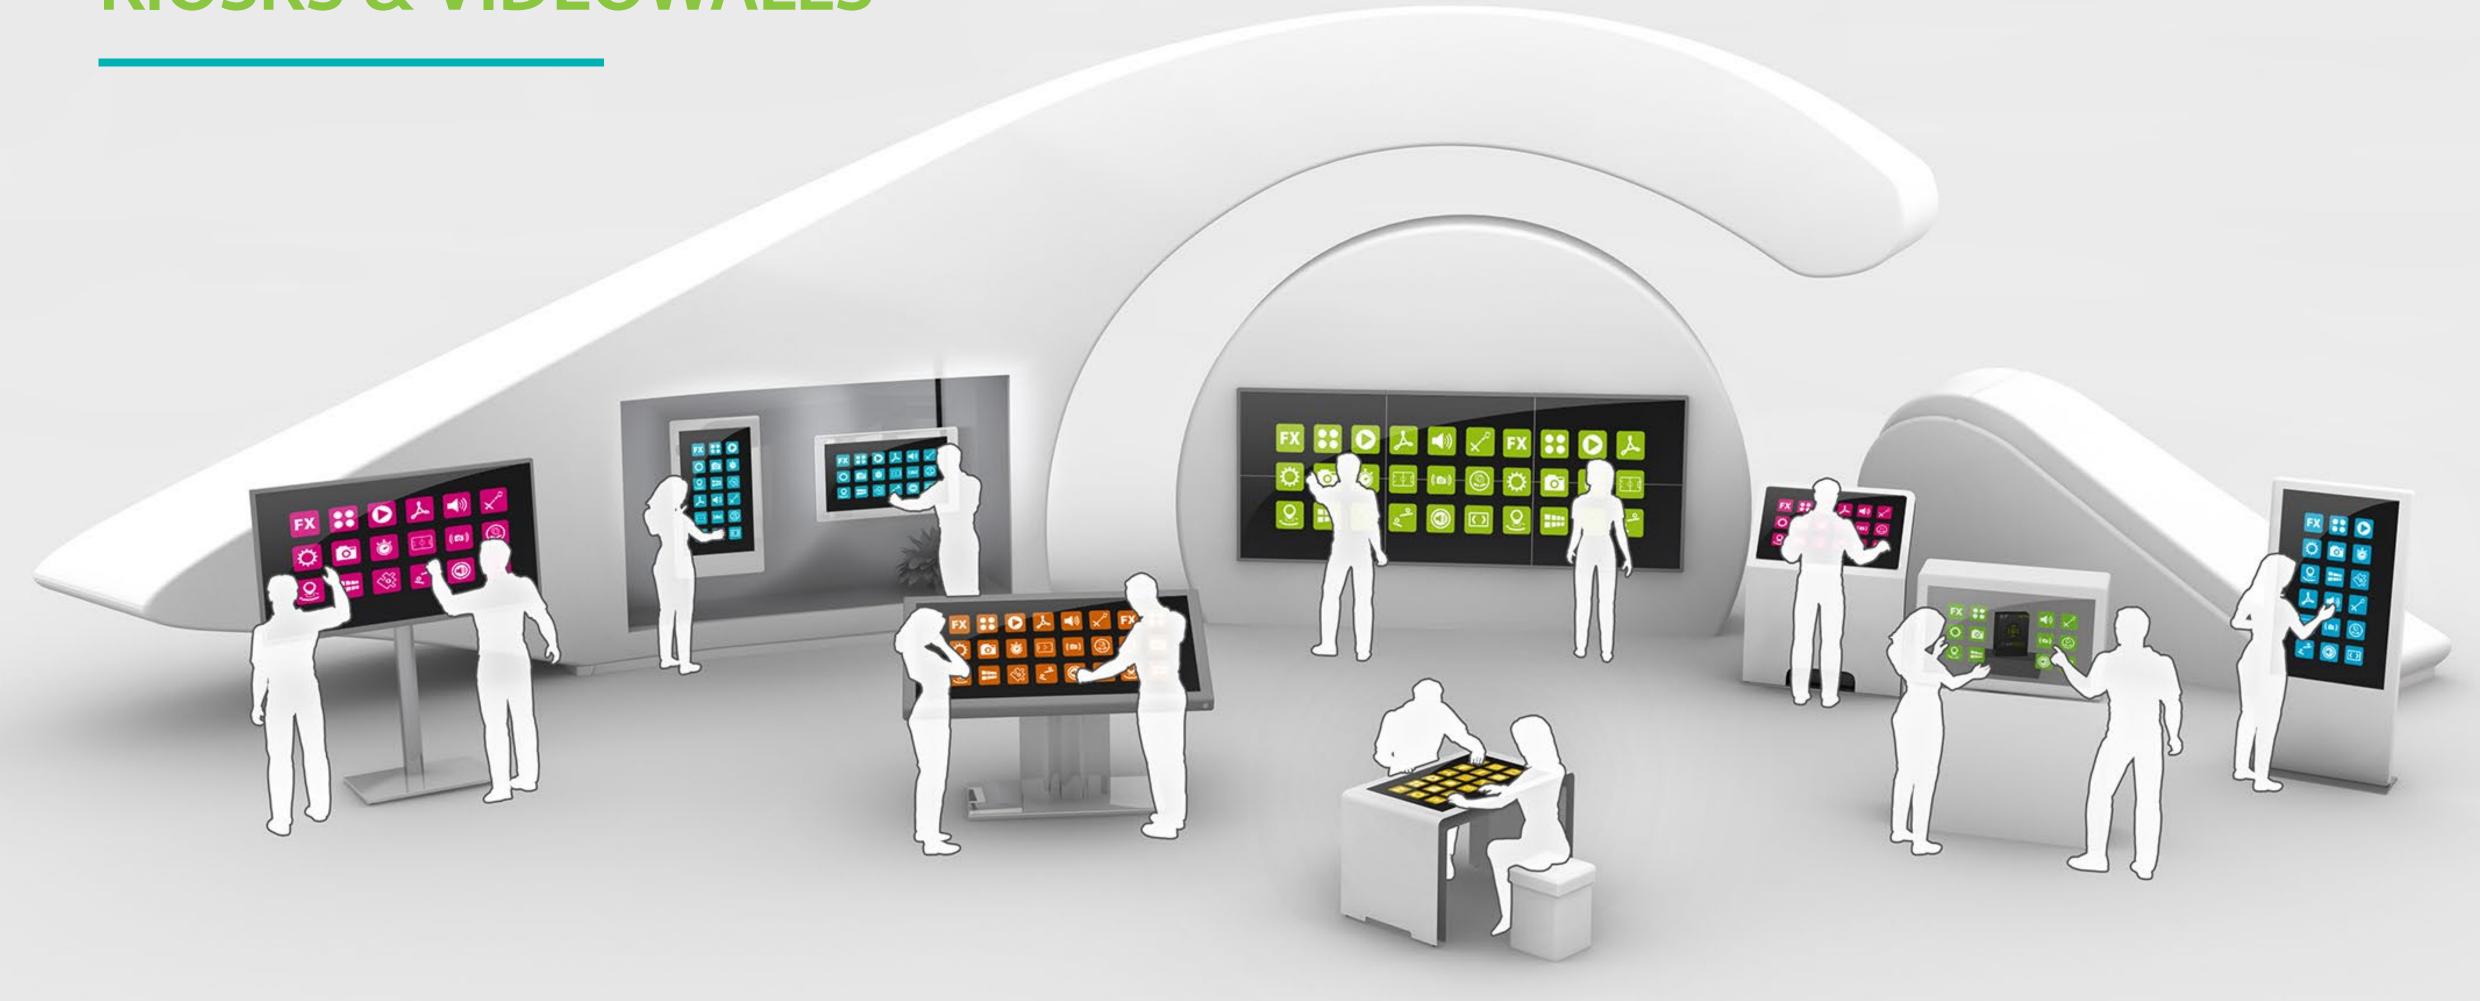

# FOR ALL MULTITOUCH SCREENS, TABLES, KIOSKS & VIDEOWALLS

# MULTITOUCH APPS

All apps based on

eyefactive MultiTouch SDK (C++ / OpenGL)

Supported touch points / users

Unlimited touch points & users, support for object recognition

Supported touchscreens

Screens, Tables, Terminals, Steles, Videowalls, Tablets (Windows)