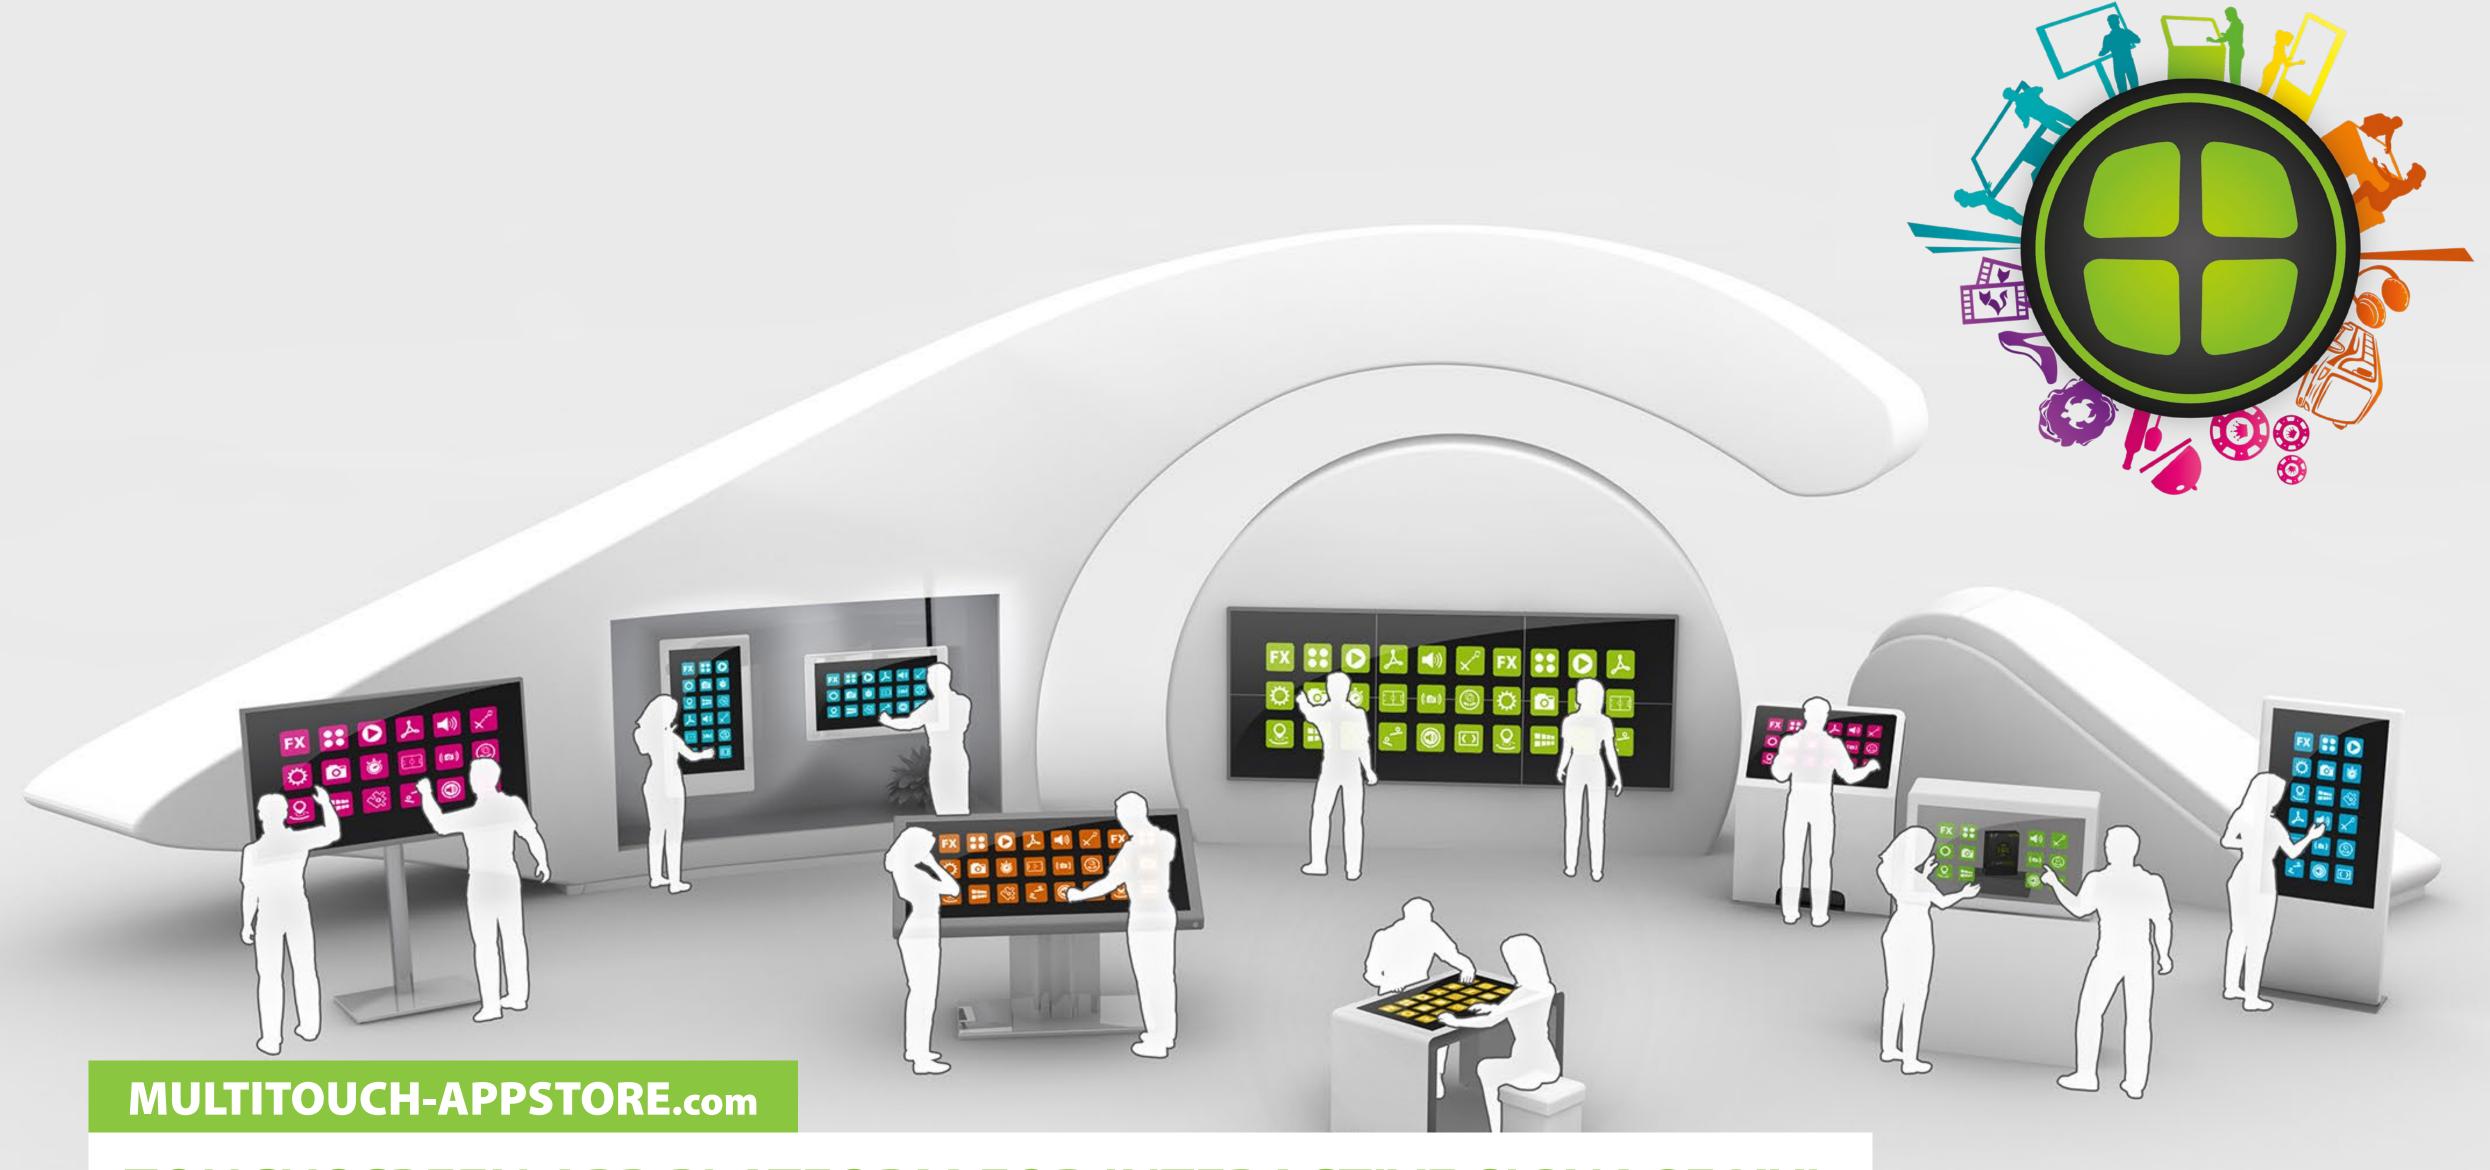

TOUCHSCREEN APP PLATFORM FOR INTERACTIVE SIGNAGE XXL

APP STORE

ONLINE MARKETPLACE

**APP CLOUD** 

**SYSTEM MANAGEMENT** 

**@ APP SDK** 

TECHNOLOGY FRAMEWORK

**TOUCHSCREEN CMS** 

# FOR ALL MULTITOUCH SCREENS, TABLES, KIOSKS & VIDEOWALLS

### **TOUCHSCREEN APP PLATFORM**

Start the tour, browse apps & widgets and download your free version of AppSuite CMS at:

www.multitouch-appstore.com