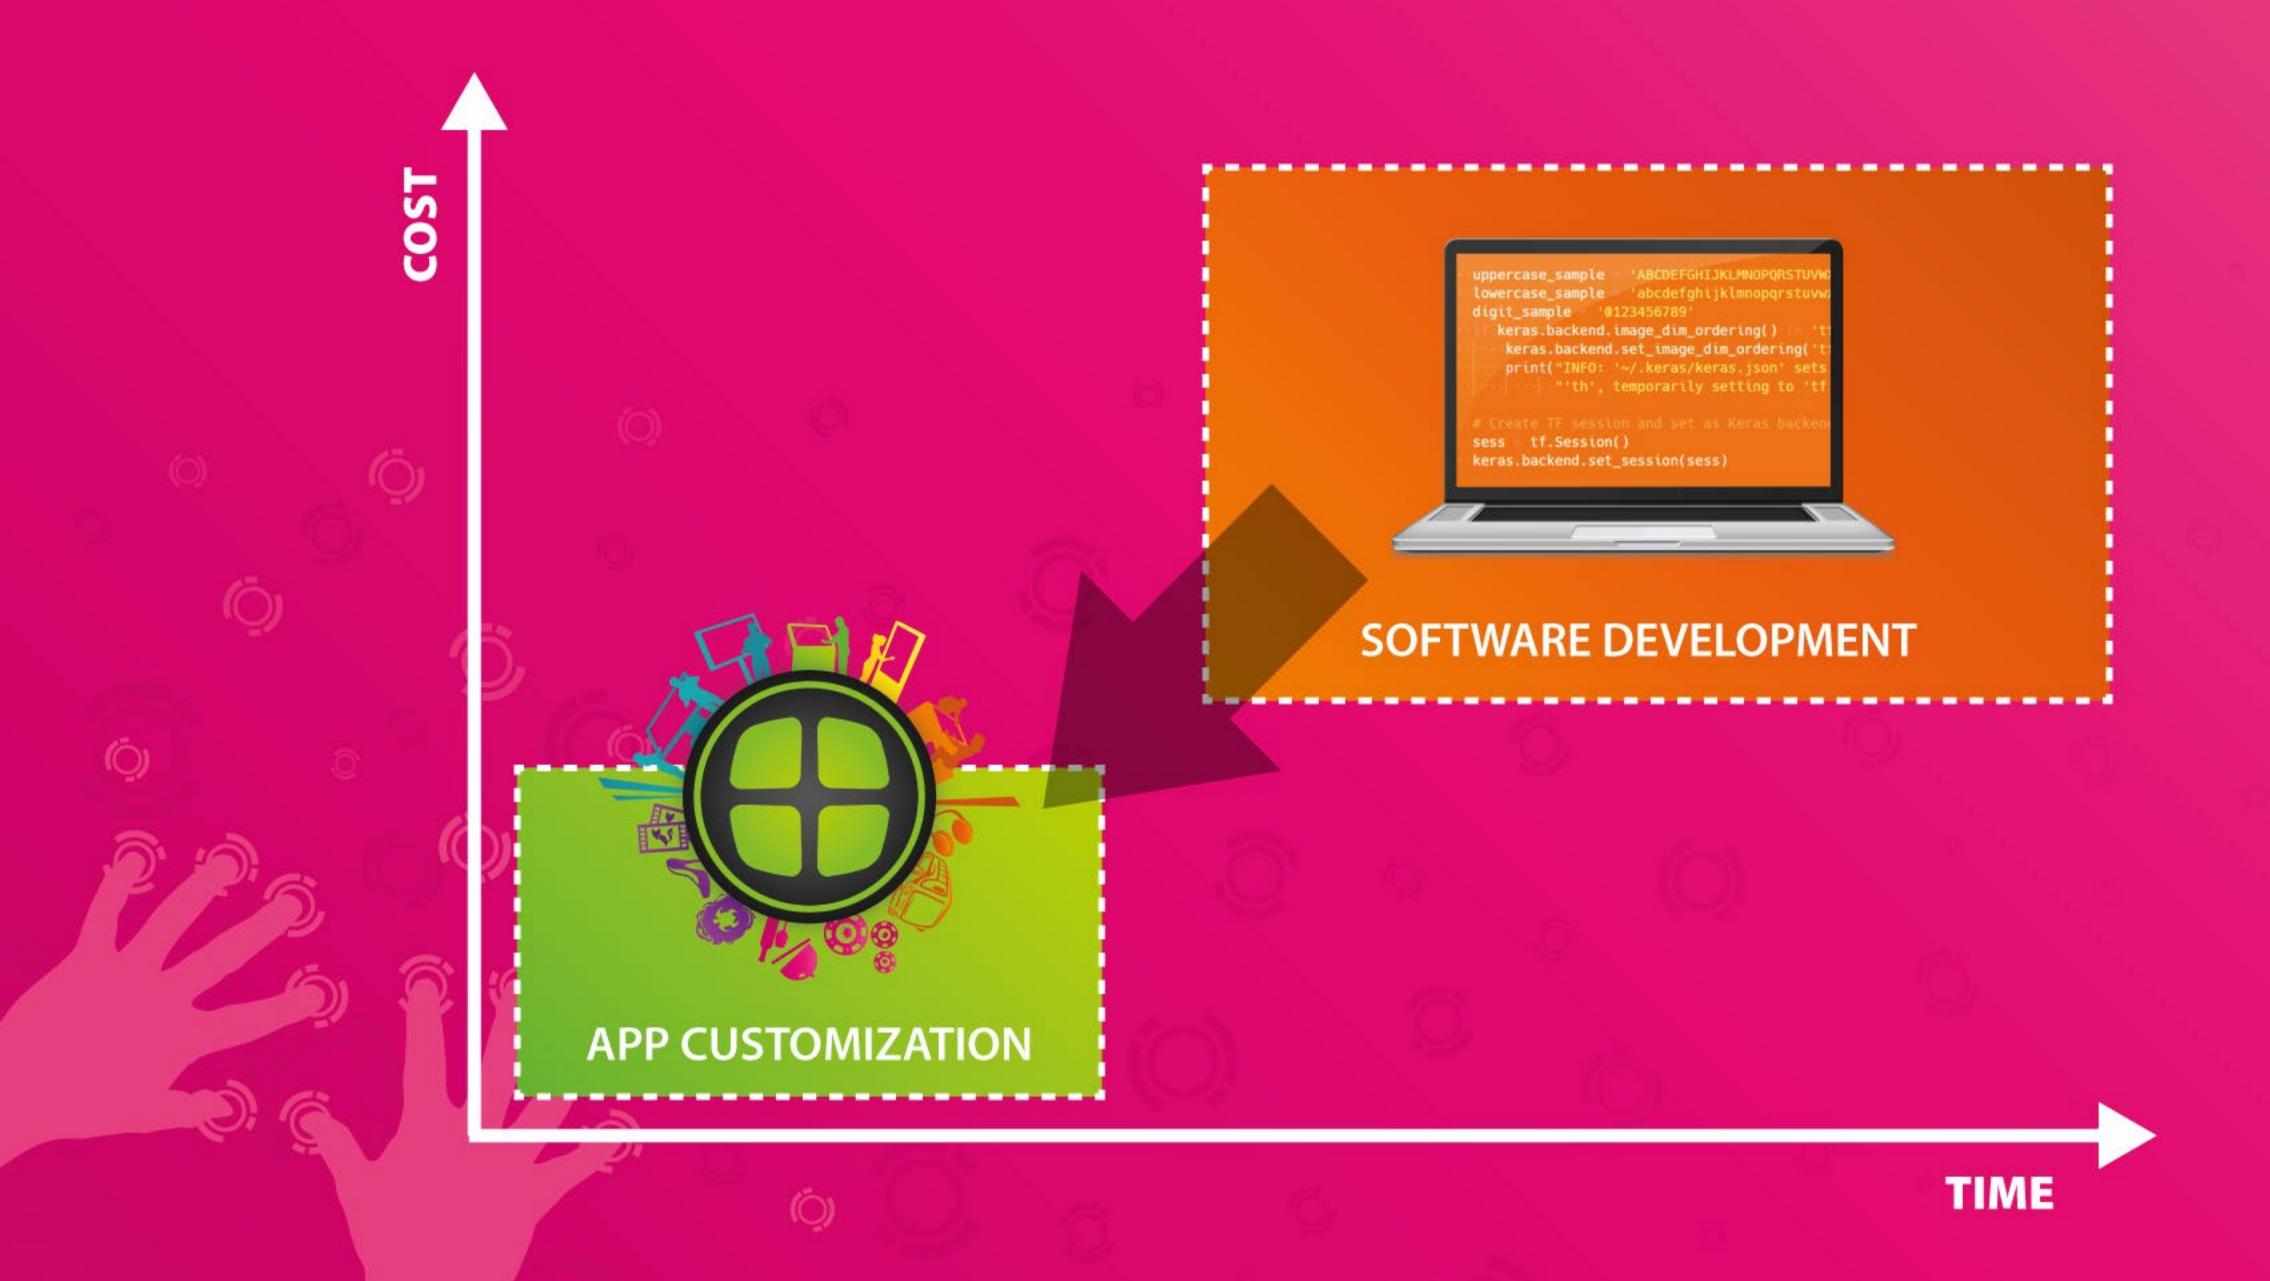

# **CUSTOMIZE**

Download apps via AppStore and customize them easily with your content & designs.

# **FOR CREATIVES**

Customize your own interactive signage solutions for your customers. With individual content, in any corporate design.