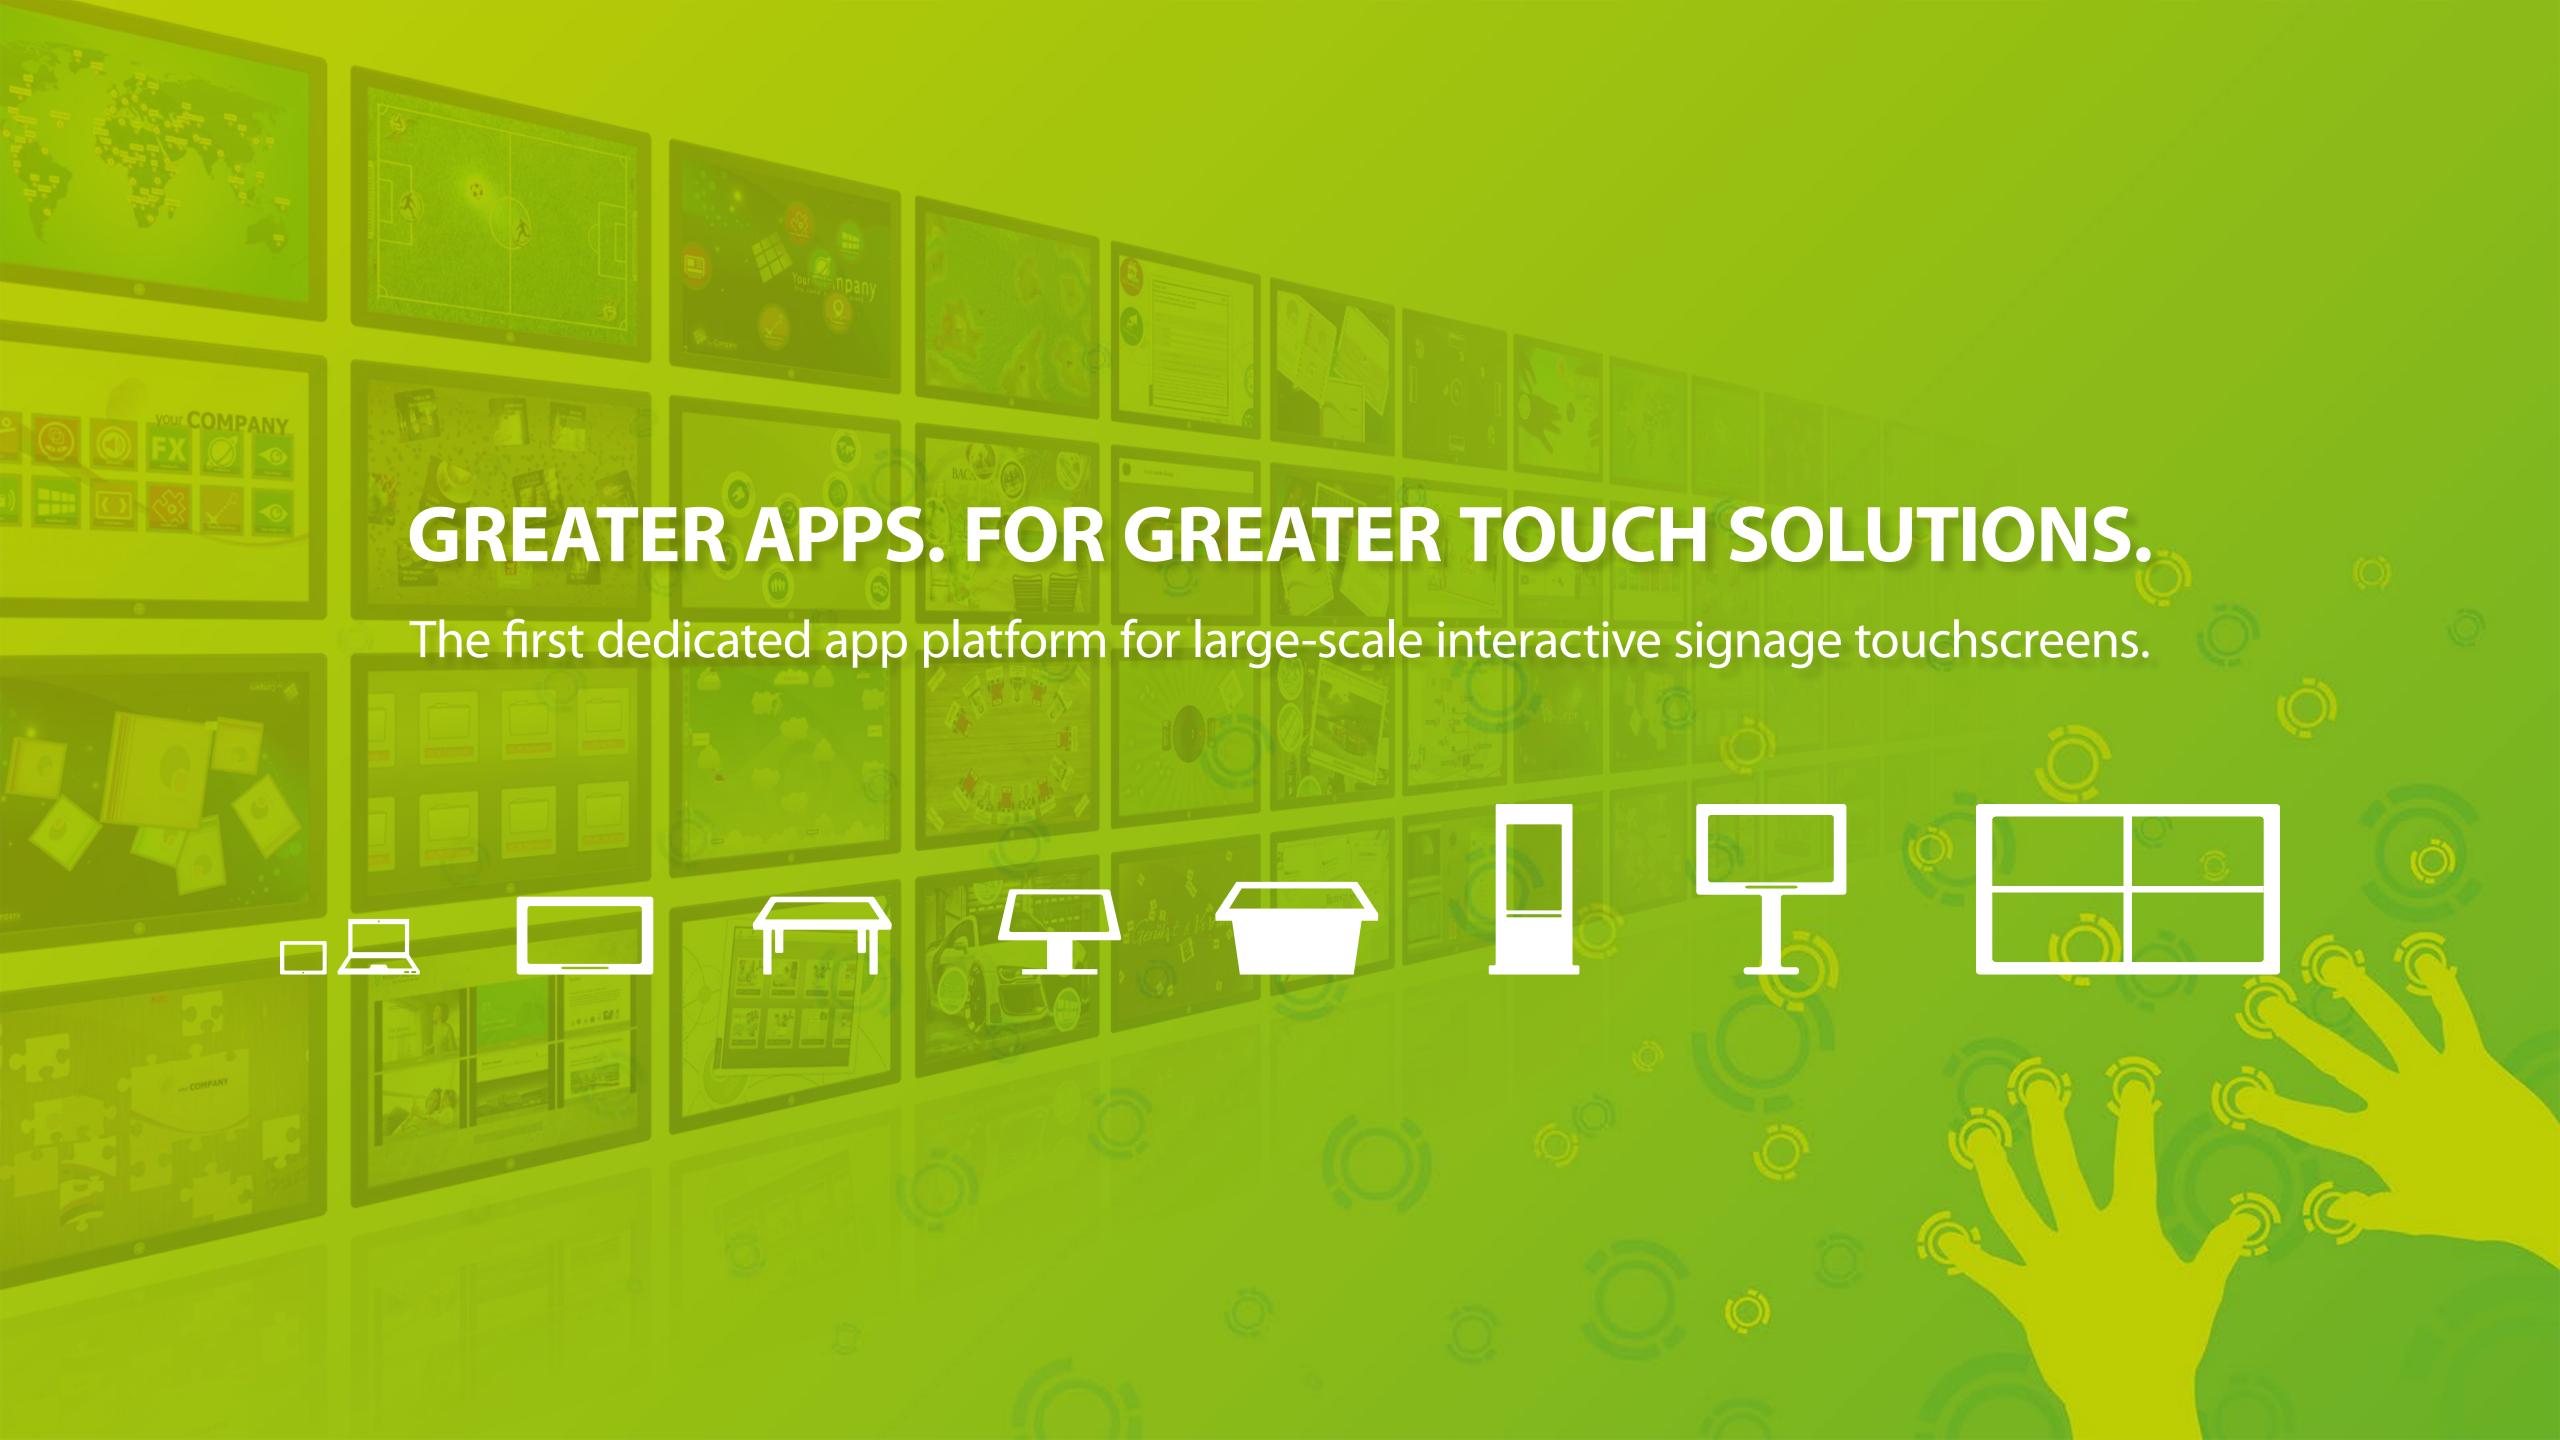

# TOUCHSCREEN TECHNOLOGIES

- © SW TECHNOLOGY FRAMEWORK
- © MULTI-TOUCH & MULTI-USER
- © FOR ALL TOUCHSCREEN SYSTEMS
- © INNOVATIVE USER EXPERIENCE
- © INTEGRATED RETAIL TECHNOLOGIES

# FOR ALL MULTITOUCH SCREENS, TABLES, KIOSKS & VIDEOWALLS

# MULTITOUCH APPS

All apps based on

eyefactive MultiTouch SDK (C++ / OpenGL)

Supported touch points / users

Unlimited touch points & users, support for object recognition

Supported touchscreens

Screens, Tables, Terminals, Steles, Videowalls, Tablets (Windows)