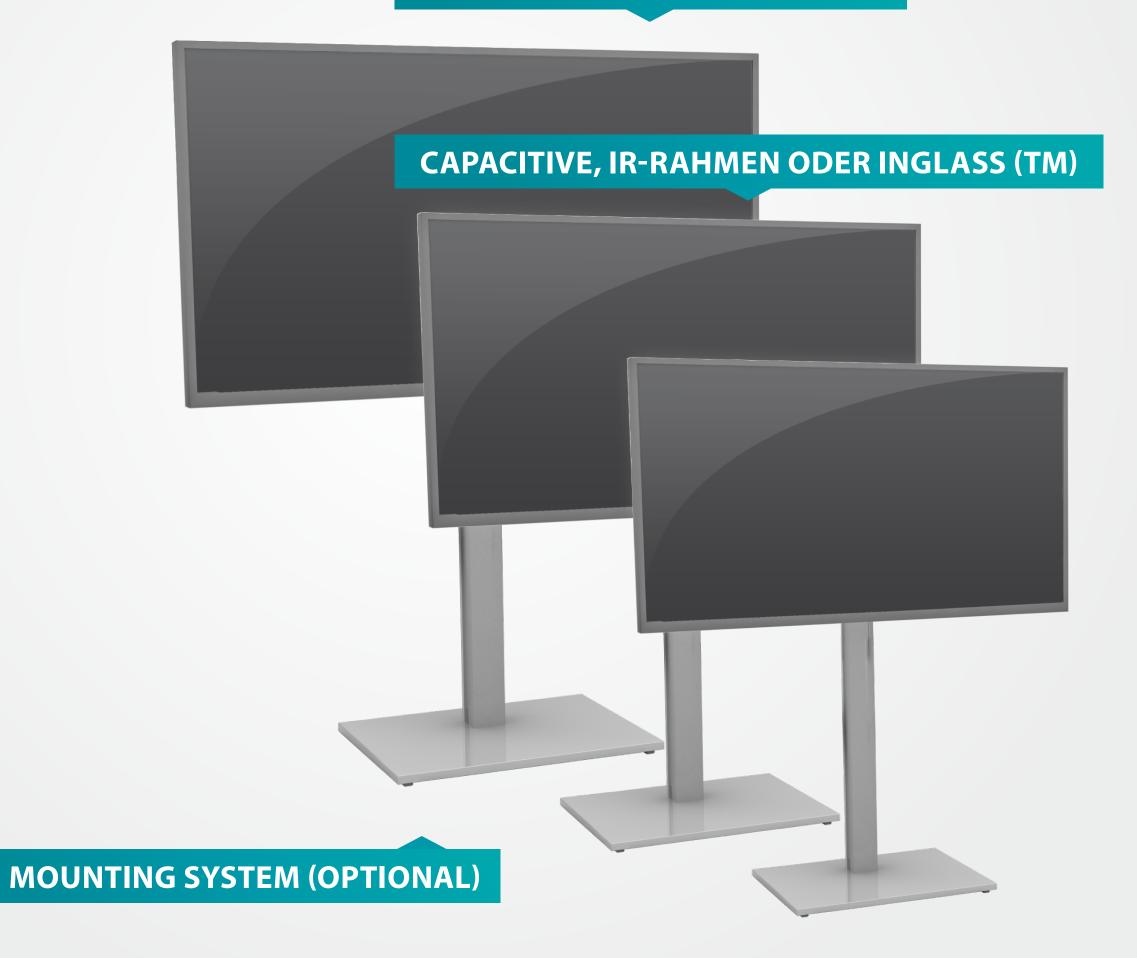

# CAPACITIVE / IR-FRAME / INGLASSTM

## SPECS & FEATURES

Typical display size

LCD / 24" - 98"

Resolution

FullHD, 4K or 8K

Touch technology

Capacitive, IR Frame or InGlass<sup>TM</sup>

Touch points

#### TYPE

Would you like to install a table, terminal, stele or wall mounted video wall? Do you need a mounting system?