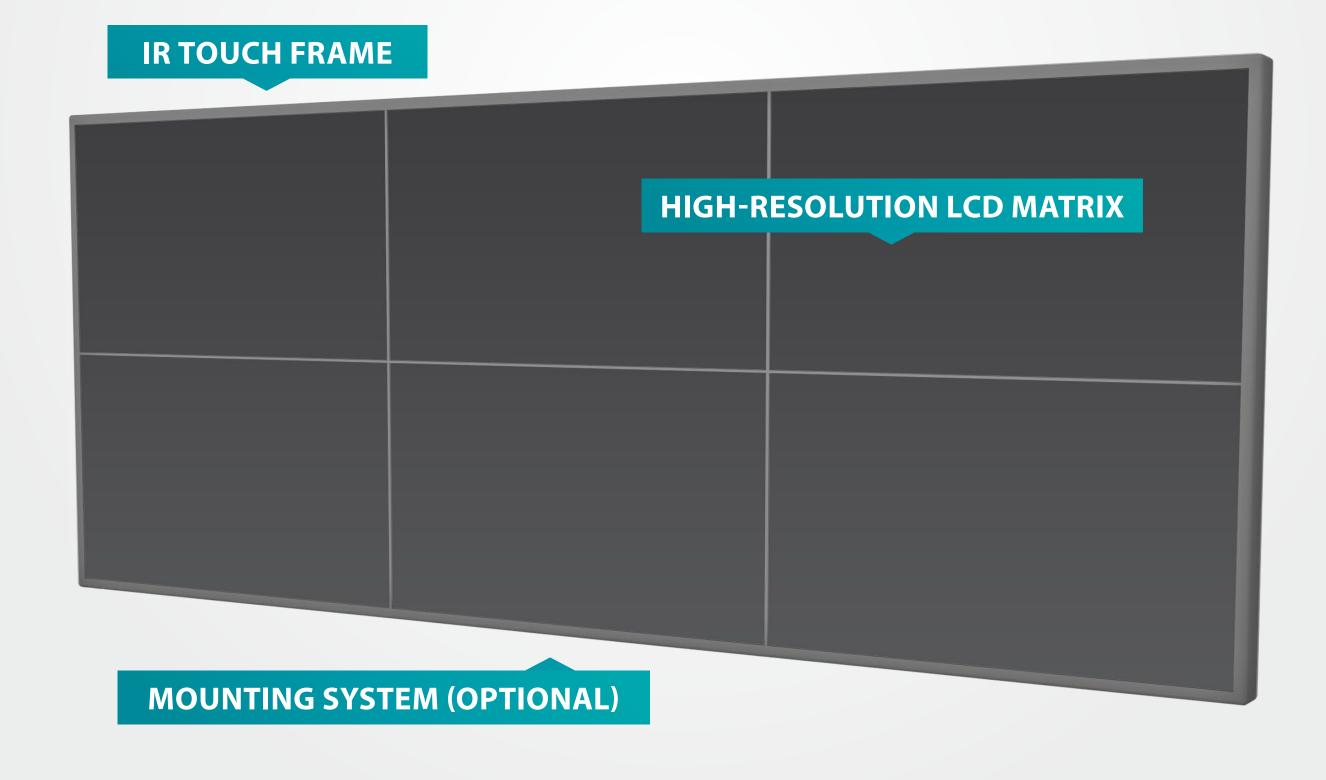

### HIGH-RESOLUTION LCD DISPLAY

## SPECS & FEATURES

Display / Size

LCD Display Matrix

Bezel

5-10mm

Touch technology

IR Frame (optical)

Touch points

8-32

|                     | CAPACITIVE                           | IR-FRAME                                        | CAMERAS (EYEFACTIVE)                                                            |
|---------------------|--------------------------------------|-------------------------------------------------|---------------------------------------------------------------------------------|
| SETUP / TRACKING    | LCD + Touch foil<br>(Capacitive)     | LCD + Touch frame<br>(IR / optical sensors)     | Rear projection + Touch cameras (IR / cameras / EVOVIS)                         |
| TYPICAL SCREEN SIZE | 24" - 84"                            | 40" - 98"                                       | 120" - 2000"+                                                                   |
| BEZEL               | > 5mm                                | > 5mm                                           | Seamless ( <i>Edge-blending</i> )                                               |
| TOUCH POINTS        | 10 - 80                              | 8 - 32                                          | 65.000                                                                          |
| OBJECT RECOGNITION  | (Finger pattern)                     | (Finger pattern)                                | (Easily printable stickers)                                                     |
| INSTALLATION        |                                      |                                                 |                                                                                 |
| RECOMMENDED FOR     | Single screens<br>(FullHD / 4K / 8K) | Single screens / Video walls (FullHD / 4K / 8K) | Special formats / Tables (Edge-blended seamless screens, round & curved shapes) |