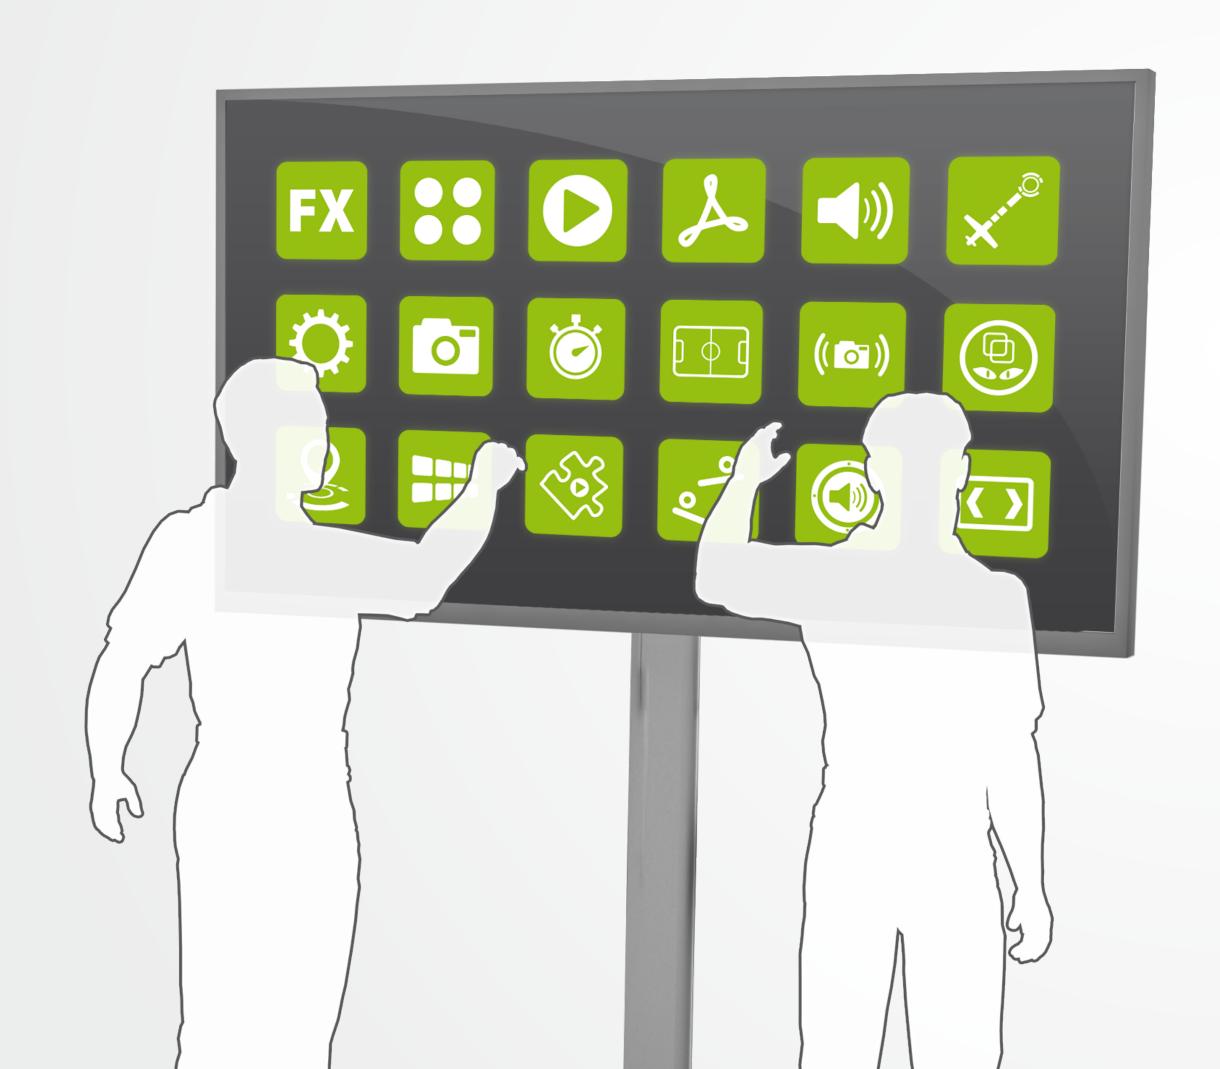

### GREATER APPS. FOR GREATER TOUCH SOLUTIONS.

The first dedicated app-platform for large-scale interactive signage touchscreens.

DOWNLOAD YOUR FREE TRIAL HERE! www.multitouch-appstore.com

### **HIGH-RESOLUTION TOUCHSCREENS**

FullHD, 4K or 8K with up to 80 touch points plus object-recognition.

### **TOUCH TECHNOLOGY**

Simultaneously touch points and users should match with the screen size. What about object recognition?